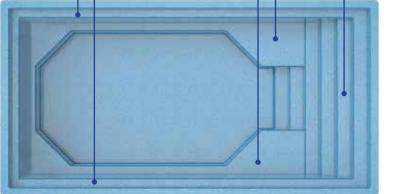

4. Combo Mat with Polyester Resin (2nd layer)

8. Chop Strand Mat with Polyester Resin (2nd layer)

Absolute peace. Absolute tranquility... absolute escapism.

Length: 25'8" Width: 12' Shallow End Depth: 3'6" Deep End Depth: 5'6"