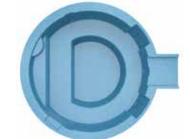

4. Combo Mat with Polyester Resin (2nd layer)

8. Chop Strand Mat with Polyester Resin (2nd layer)

Absolute peace. Absolute tranquility... absolute escapism.

Length: 25'8" Width: 12' Shallow End Depth: 3'6" Deep End Depth: 5'6"