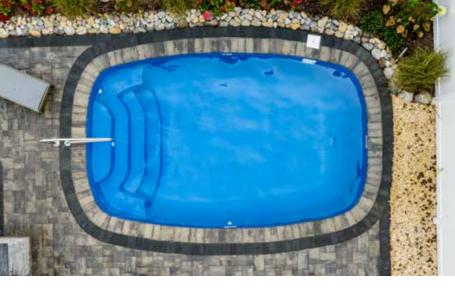

4. Combo Mat with Polyester Resin (2nd layer)

8. Chop Strand Mat with Polyester Resin (2nd layer)

Absolute peace. Absolute tranquility... absolute escapism.

Length: 25'8" Width: 12' Shallow End Depth: 3'6" Deep End Depth: 5'6"