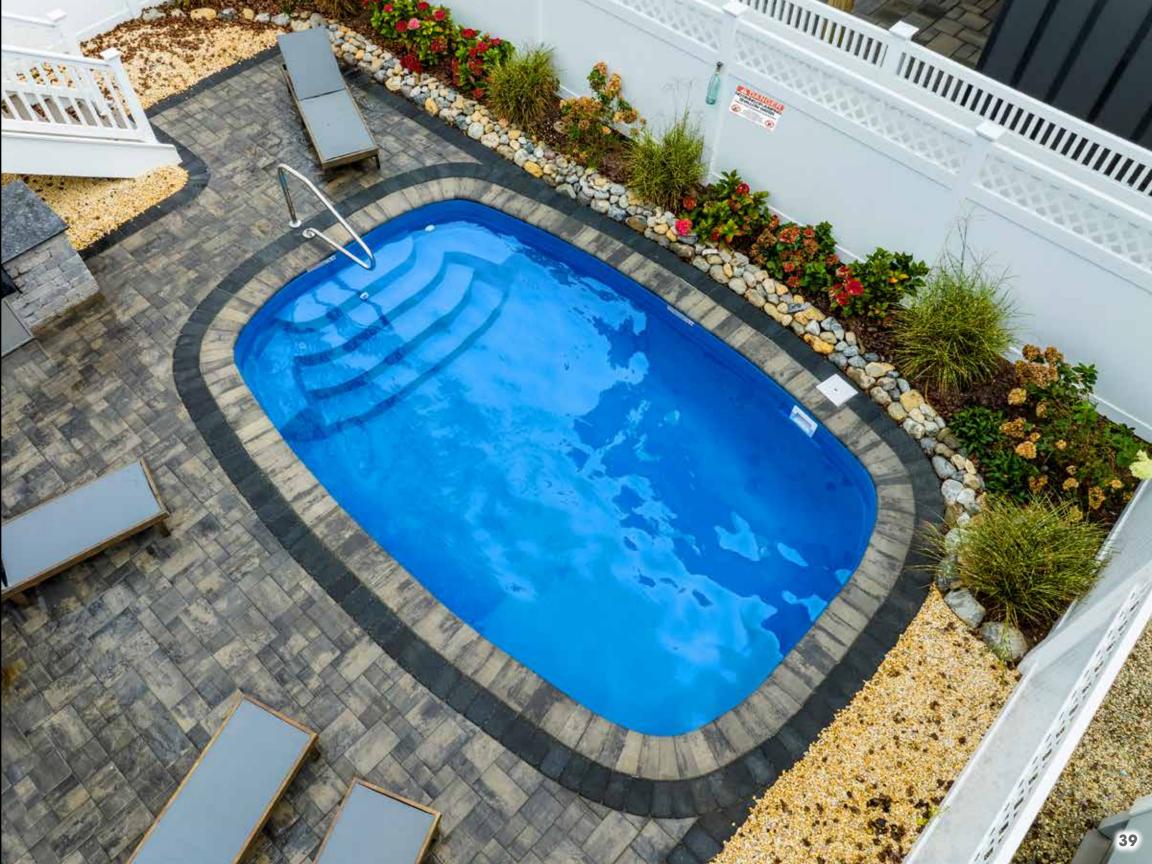

4. Combo Mat with Polyester Resin (2nd layer)

8. Chop Strand Mat with Polyester Resin (2nd layer)

Absolute peace. Absolute tranquility... absolute escapism.

Length: 25'8" Width: 12' Shallow End Depth: 3'6" Deep End Depth: 5'6"