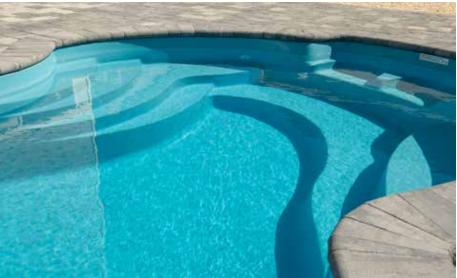

Escape to a place... of natural beauty and tranquility.

Length: 20' Width: 10'6" Shallow End Depth: 4'2" Deep End Depth: 5'4"

Amelia

Escapism is a state of mind... now you can live there.

Length: 26' Width: 10'2" Shallow End Depth: 4'2" Deep End Depth: 5'6"