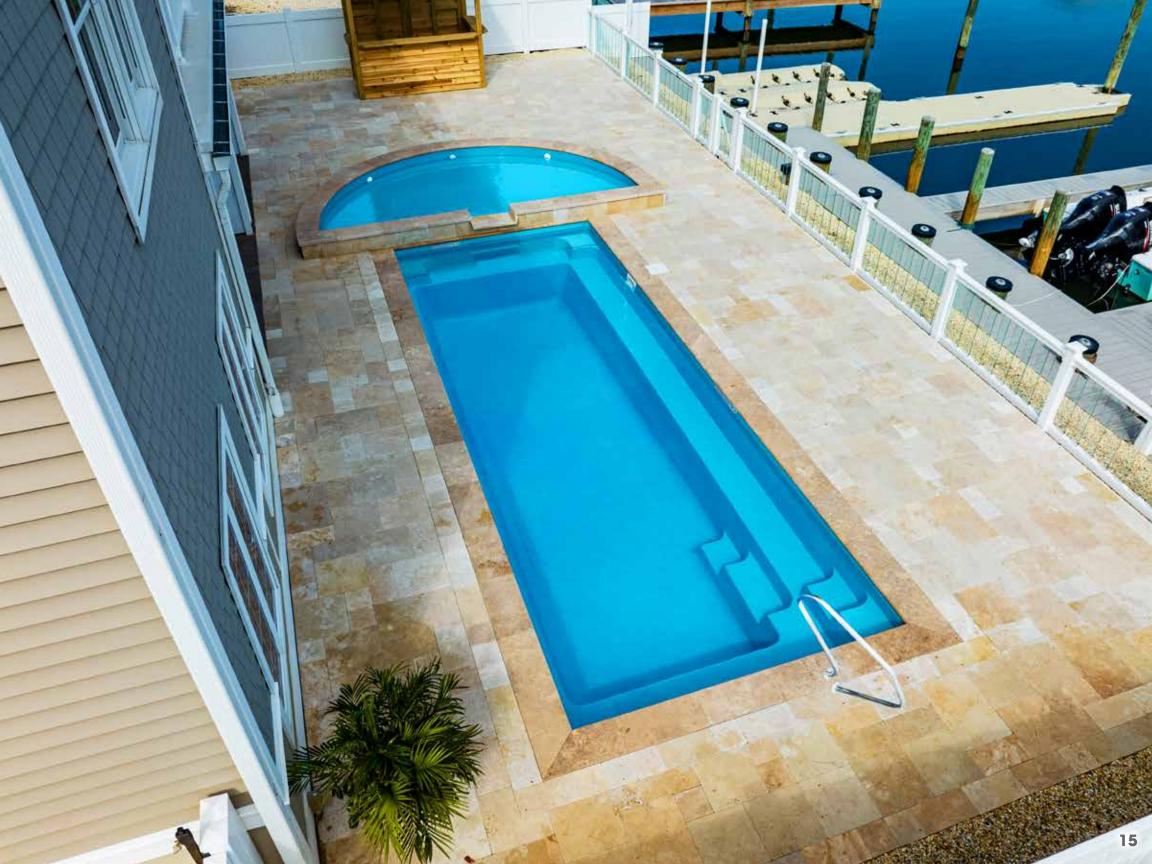

### This is your escape... stay as long as you like.

Length: 27' Width: 12'6" Shallow End Depth: 4'6" Deep End Depth: 5'11"

Today you'll escape... to a serene, unspoiled paradise.

Length: 30', 38' and 40' Width: 15'6" Shallow End Depth: 4'2" Deep End Depth: 6' (38' length is 7')