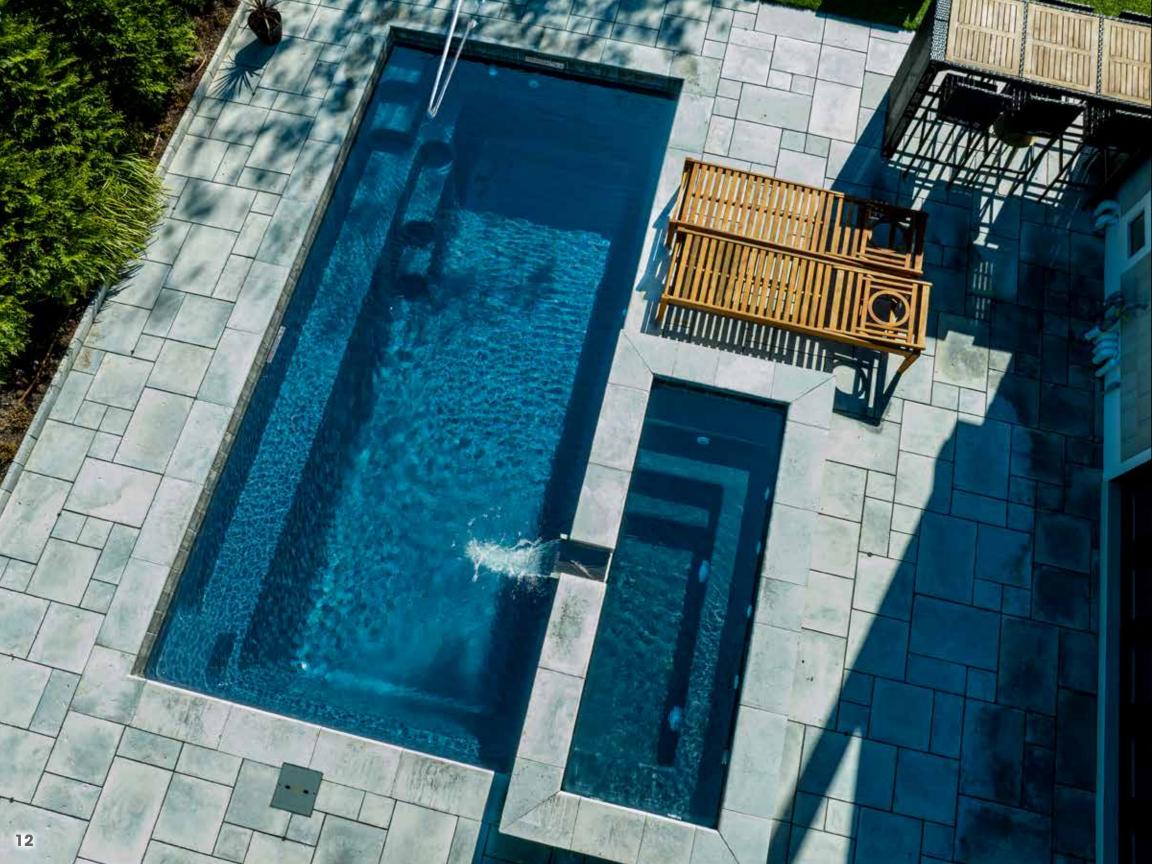

nriveled structural integrity.



4. Combo Mat with Polyester Resin (2nd layer)

8. Chop Strand Mat with Polyester Resin (2nd layer)









Absolute peace. Absolute tranquility... absolute escapism.

Length: 25'8" Width: 12' Shallow End Depth: 3'6" Deep End Depth: 5'6"







Grayton

Escape from it all... in your everyday place.

Length: 23'10" Width: 11'8" Depth: 4'6"

















Sanibel Plunge

The perfect family escape... filled with fun and togetherness.

Length: 17' Width: 8'6" Depth: 4'6"









Siesta Key

Escape to a relaxing getaway... and find peace of mind.

Length: 14'6" Width: 7'4" Depth: 4'

















Naples

Imagine the perfect place... for family-friendly activities and outdoor fun.

Length: 26' Width: 12'8" Shallow End Depth: 4'6" Deep End Depth: 5'9"









Escape to a place... of natural beauty and tranquility.

Length: 20' Width: 10'6" Shallow End Depth: 4'2" Deep End Depth: 5'4"















Amelia

Escapism is a state of mind... now you can live there.

Length: 26' Width: 10'2" Shallow End Depth: 4'2" Deep End Depth: 5'6"











### This is your escape... stay as long as you like.

Length: 27' Width: 12'6" Shallow End Depth: 4'6" Deep End Depth: 5'11"

















Today you'll escape... to a serene, unspoiled paradise.

Length: 30', 38' and 40' Width: 15'6" Shallow End Depth: 4'2" Deep End Depth: 6' (38' length is 7')





# Geometric

æ

Bahia

### Your escape... to amazing water adventures.

Length: 23'10" Width: 10'4" Shallow End Depth: 3'6" Deep End Depth: 5'8"

















Imagine this today... and every day.

Lengt