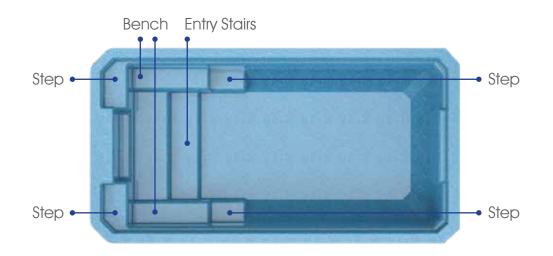

Siesta Key

Escape to a relaxing getaway... and find peace of mind.

Length: 14'6" Width: 7'4" Depth: 4'

Naples

Imagine the perfect place... for family-friendly activities and outdoor fun.

Length: 26' Width: 12'8" Shallow End Depth: 4'6" Deep End Depth: 5'9"