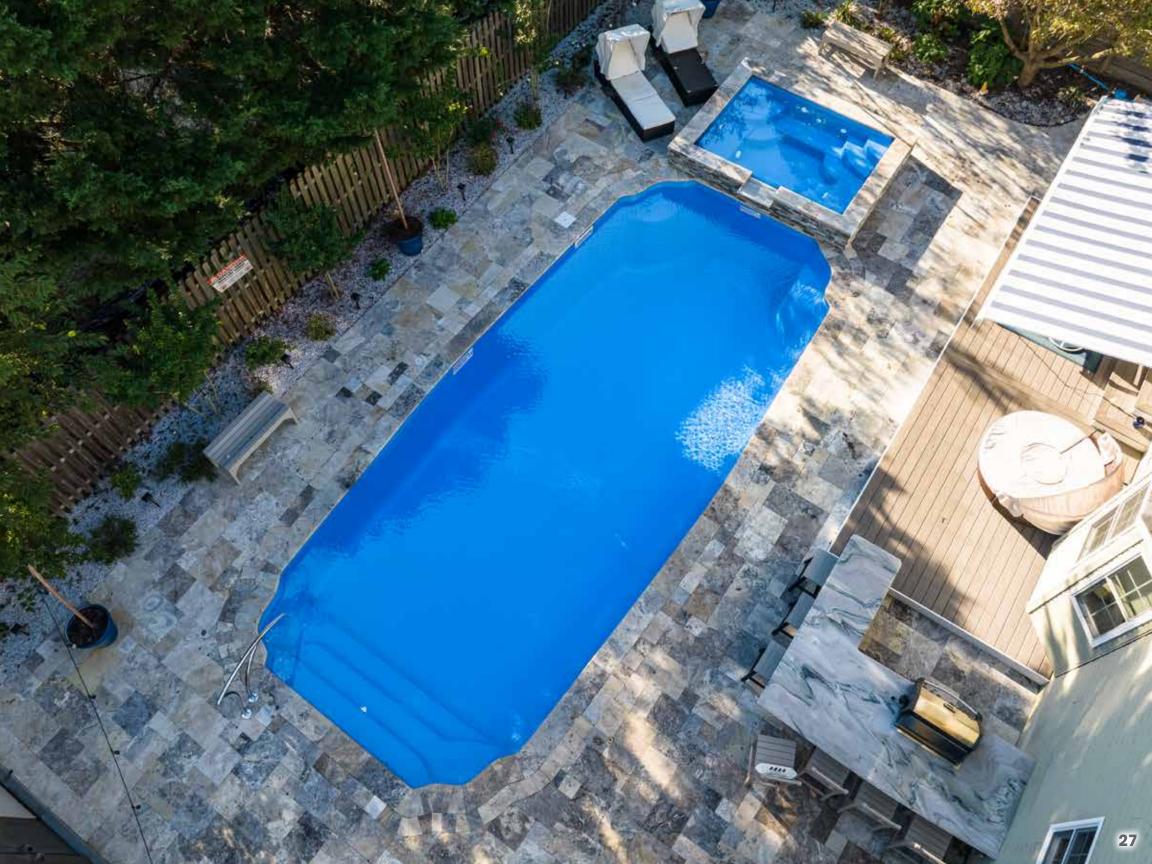

4. Combo Mat with Polyester Resin (2nd layer)

8. Chop Strand Mat with Polyester Resin (2nd layer)

Absolute peace. Absolute tranquility... absolute escapism.

Length: 25'8" Width: 12' Shallow End Depth: 3'6" Deep End Depth: 5'6"