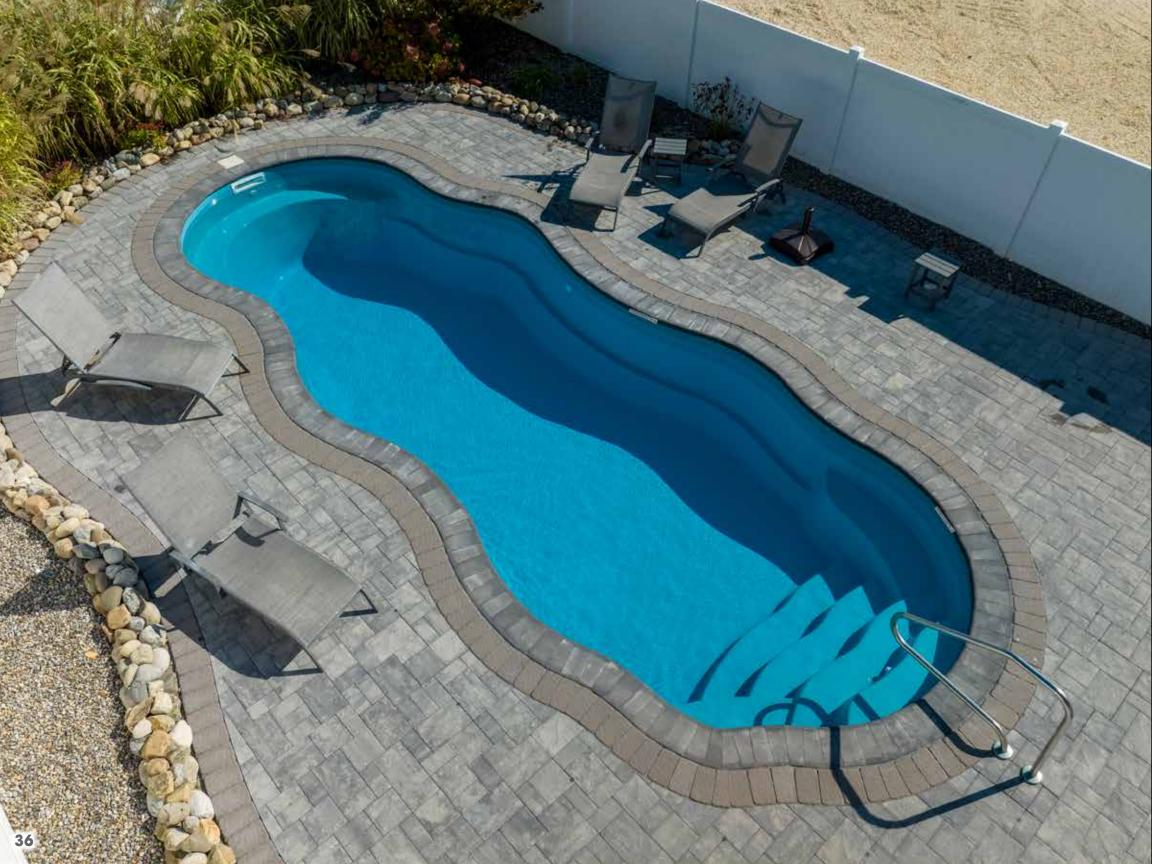

4. Combo Mat with Polyester Resin (2nd layer)

8. Chop Strand Mat with Polyester Resin (2nd layer)

Absolute peace. Absolute tranquility... absolute escapism.

Length: 25'8" Width: 12' Shallow End Depth: 3'6" Deep End Depth: 5'6"