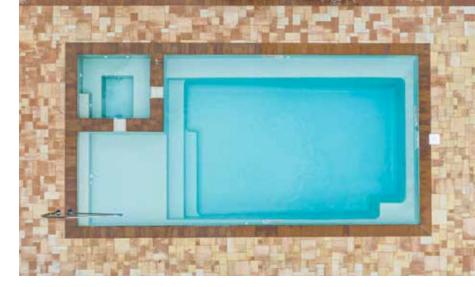

4. Combo Mat with Polyester Resin (2nd layer)

8. Chop Strand Mat with Polyester Resin (2nd layer)

Absolute peace. Absolute tranquility... absolute escapism.

Length: 25'8" Width: 12' Shallow End Depth: 3'6" Deep End Depth: 5'6"

Grayton

Escape from it all... in your everyday place.

Length: 23'10" Width: 11'8" Depth: 4'6"

Sanibel Plunge

The perfect family escape... filled with fun and togetherness.

Length: 17' Width: 8'6" Depth: 4'6"