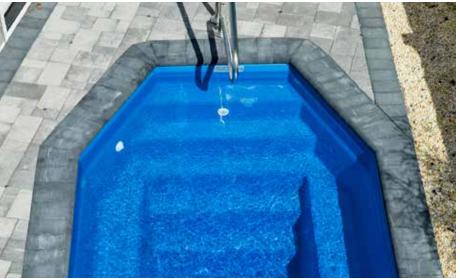

Grayton

Escape from it all... in your everyday place.

Length: 23'10" Width: 11'8" Depth: 4'6"

Sanibel Plunge

The perfect family escape... filled with fun and togetherness.

Length: 17' Width: 8'6" Depth: 4'6"