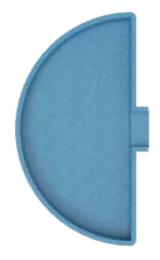

**Round Poolside Spa** 7' x 7' Depth: 3'

Round Spillover Spa 7'6" x 9' Depth: 2'8"

**Square Poolside Spa** 7'6" x 9'6" Depth: 3'4"

Square Spillover Spa 8'2" x 9'6" Depth: 3'4"

**Linear Spa** 4' x 10' Depth: 3'