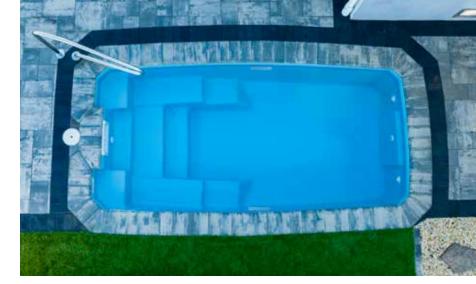

4. Combo Mat with Polyester Resin (2nd layer)

8. Chop Strand Mat with Polyester Resin (2nd layer)

Absolute peace. Absolute tranquility... absolute escapism.

Length: 25'8" Width: 12' Shallow End Depth: 3'6" Deep End Depth: 5'6"