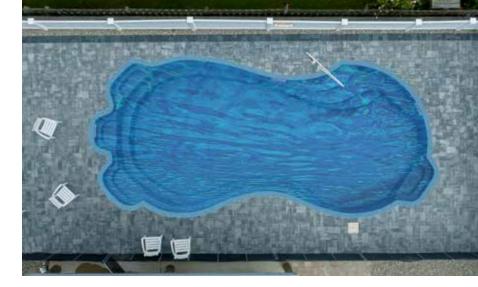

4. Combo Mat with Polyester Resin (2nd layer)

8. Chop Strand Mat with Polyester Resin (2nd layer)

Absolute peace. Absolute tranquility... absolute escapism.

Length: 25'8" Width: 12' Shallow End Depth: 3'6" Deep End Depth: 5'6"

Grayton

Escape from it all... in your everyday place.

Length: 23'10" Width: 11'8" Depth: 4'6"

Sanibel Plunge

The perfect family escape... filled with fun and togetherness.

Length: 17' Width: 8'6" Depth: 4'6"