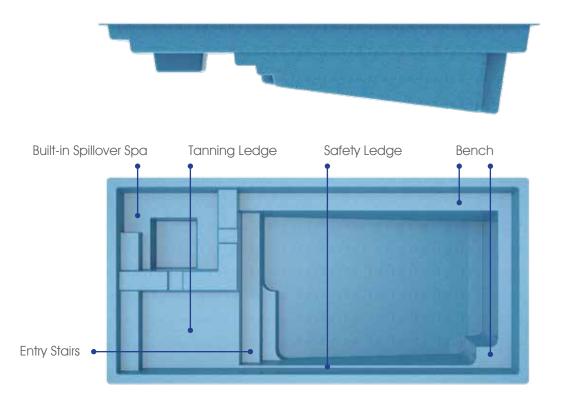

# Geometric

æ

Bahia

### Your escape... to amazing water adventures.

Length: 23'10" Width: 10'4" Shallow End Depth: 3'6" Deep End Depth: 5'8"

Imagine this today... and every day.

Length: 20' Width: 8' Depth: 4'6"