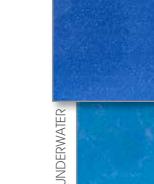

Finish Collection

Blue Anchor Fiberglass Pools are made with the highest quality materials on the market. Our SunCoat<sup>™</sup> Pool Finish provides the ultimate safeguard against corrosion and blistering that can compromise lesser pools. This gelcoat surface also enhances the brilliant color that glimmers in the sunlight and never fades.

The result is a pool shell that is both beautiful and durable, with the strength and flexibility to withstand soil shifts and temperature changes. With five stunning colors to choose from, there is an option for every home's aesthetic. Let us help you pick the perfect finish for your backyard escape!

## **Sapphire Blue**

NOTE: Colors are represented as closely as the printing process will allow. Please ask your pool representative for a physical color sample to ensure you receive the results you are looking for.