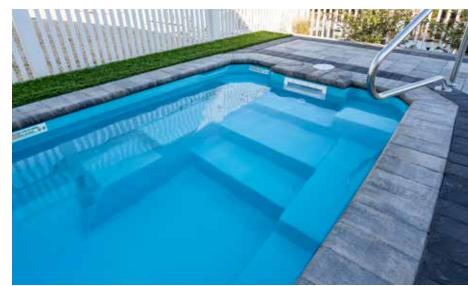

Grayton

Escape from it all... in your everyday place.

Length: 23'10" Width: 11'8" Depth: 4'6"

Sanibel Plunge

The perfect family escape... filled with fun and togetherness.

Length: 17' Width: 8'6" Depth: 4'6"