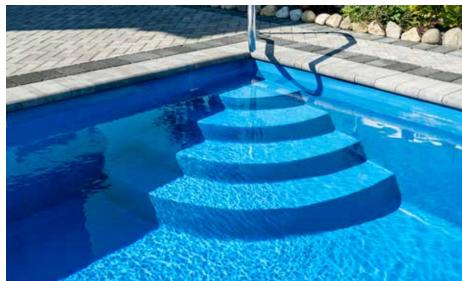

4. Combo Mat with Polyester Resin (2nd layer)

8. Chop Strand Mat with Polyester Resin (2nd layer)

Absolute peace. Absolute tranquility... absolute escapism.

Length: 25'8" Width: 12' Shallow End Depth: 3'6" Deep End Depth: 5'6"