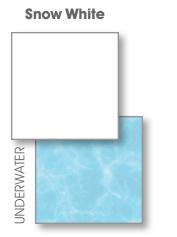

## **Sapphire Blue**

NOTE: Colors are represented as closely as the printing process will allow. Please ask your pool representative for a physical color sample to ensure you receive the results you are looking for.