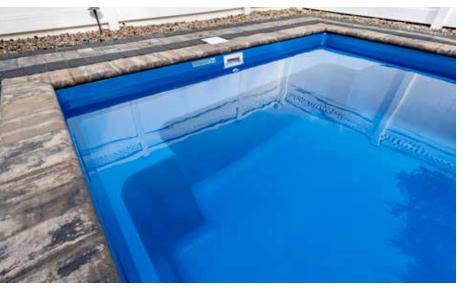

Siesta Key

Escape to a relaxing getaway... and find peace of mind.

Length: 14'6" Width: 7'4" Depth: 4'

Naples

Imagine the perfect place... for family-friendly activities and outdoor fun.

Length: 26' Width: 12'8" Shallow End Depth: 4'6" Deep End Depth: 5'9"