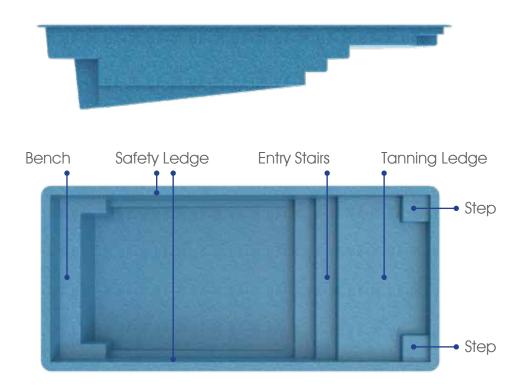

### This is your escape... stay as long as you like.

Length: 27' Width: 12'6" Shallow End Depth: 4'6" Deep End Depth: 5'11"

Today you'll escape... to a serene, unspoiled paradise.

Length: 30', 38' and 40' Width: 15'6" Shallow End Depth: 4'2" Deep End Depth: 6' (38' length is 7')