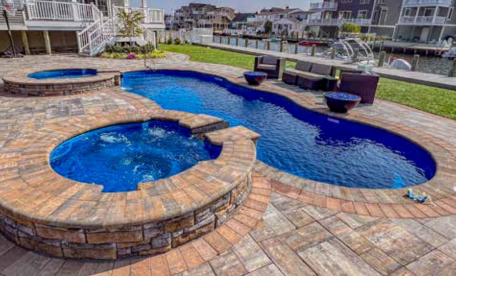

# Geometric

æ

Bahia

### Your escape... to amazing water adventures.

Length: 23'10" Width: 10'4" Shallow End Depth: 3'6" Deep End Depth: 5'8"

Imagine this today... and every day.

Length: 20' Width: 8' Depth: 4'6"