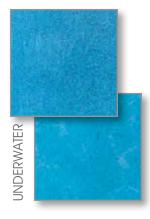

Finish Collection

Blue Anchor Fiberglass Pools are made with the highest quality materials on the market. Our SunCoat<sup>™</sup> Pool Finish provides the ultimate safeguard against corrosion and blistering that can compromise lesser pools. This gelcoat surface also enhances the brilliant color that glimmers in the sunlight and never fades.

The result is a pool shell that is both beautiful and durable, with the strength and flexibility to withstand soil shifts and temperature changes. With five stunning colors to choose from, there is an option for every home's aesthetic. Let us help you pick the perfect finish for your backyard escape!

**Coastal Bronze** 

**Ocean Blue** 