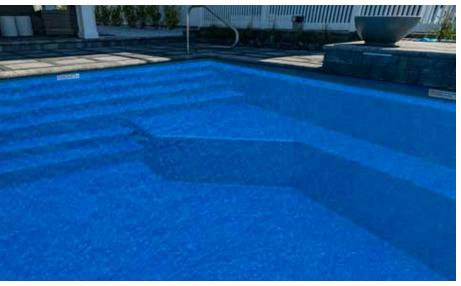

Siesta Key

Escape to a relaxing getaway... and find peace of mind.

Length: 14'6" Width: 7'4" Depth: 4'

Naples

Imagine the perfect place... for family-friendly activities and outdoor fun.

Length: 26' Width: 12'8" Shallow End Depth: 4'6" Deep End Depth: 5'9"