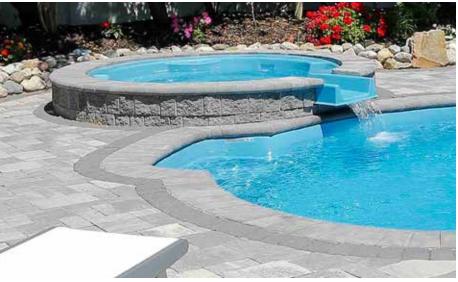

N SE

Spa Collection

Our traditional Poolside Spas are designed to sit flush with the deck giving you a relaxing spa at the edge of your pool. The Spillover Spa also sits flush with your deck at the edge of your pool with its water spilling over into your pool, making it both a relaxing spa and a cascading waterfall feature.

**Round Poolside Spa** 7' x 7' Depth: 3'

Round Spillover Spa 7'6" x 9' Depth: 2'8"

**Square Poolside Spa** 7'6" x 9'6" Depth: 3'4"

Square Spillover Spa 8'2" x 9'6" Depth: 3'4"

**Linear Spa** 4' x 10' Depth: 3'