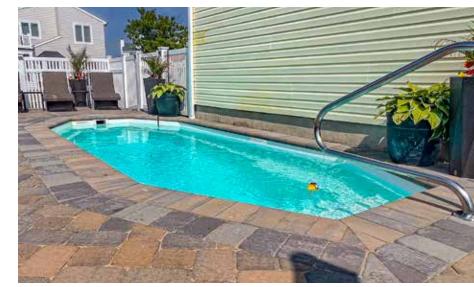

Grayton

Escape from it all... in your everyday place.

Length: 23'10" Width: 11'8" Depth: 4'6"

Sanibel Plunge

The perfect family escape... filled with fun and togetherness.

Length: 17' Width: 8'6" Depth: 4'6"