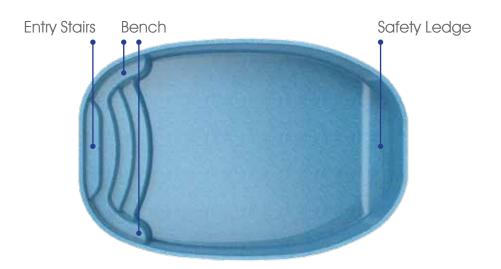

Blue Anchor Fiberglass Pools are made with the highest quality materials on the market. Each Blue Anchor Pool is reinforced with Owens Corning OptiSpray<sup>®</sup> PRO Roving to provide superior mechanical performance and corrosion-resistant properties. Layers of high-grade vinyl ester resin and fiberglass create a shell with unriveled structural integrity.