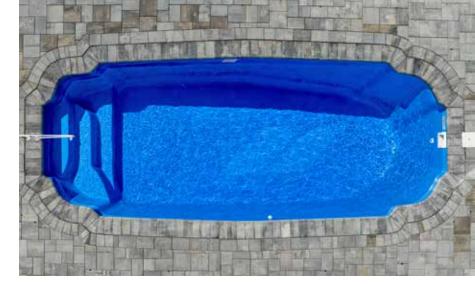

4. Combo Mat with Polyester Resin (2nd layer)

8. Chop Strand Mat with Polyester Resin (2nd layer)

Absolute peace. Absolute tranquility... absolute escapism.

Length: 25'8" Width: 12' Shallow End Depth: 3'6" Deep End Depth: 5'6"