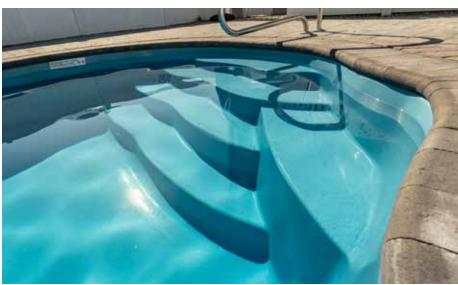

4. Combo Mat with Polyester Resin (2nd layer)

8. Chop Strand Mat with Polyester Resin (2nd layer)

Absolute peace. Absolute tranquility... absolute escapism.

Length: 25'8" Width: 12' Shallow End Depth: 3'6" Deep End Depth: 5'6"