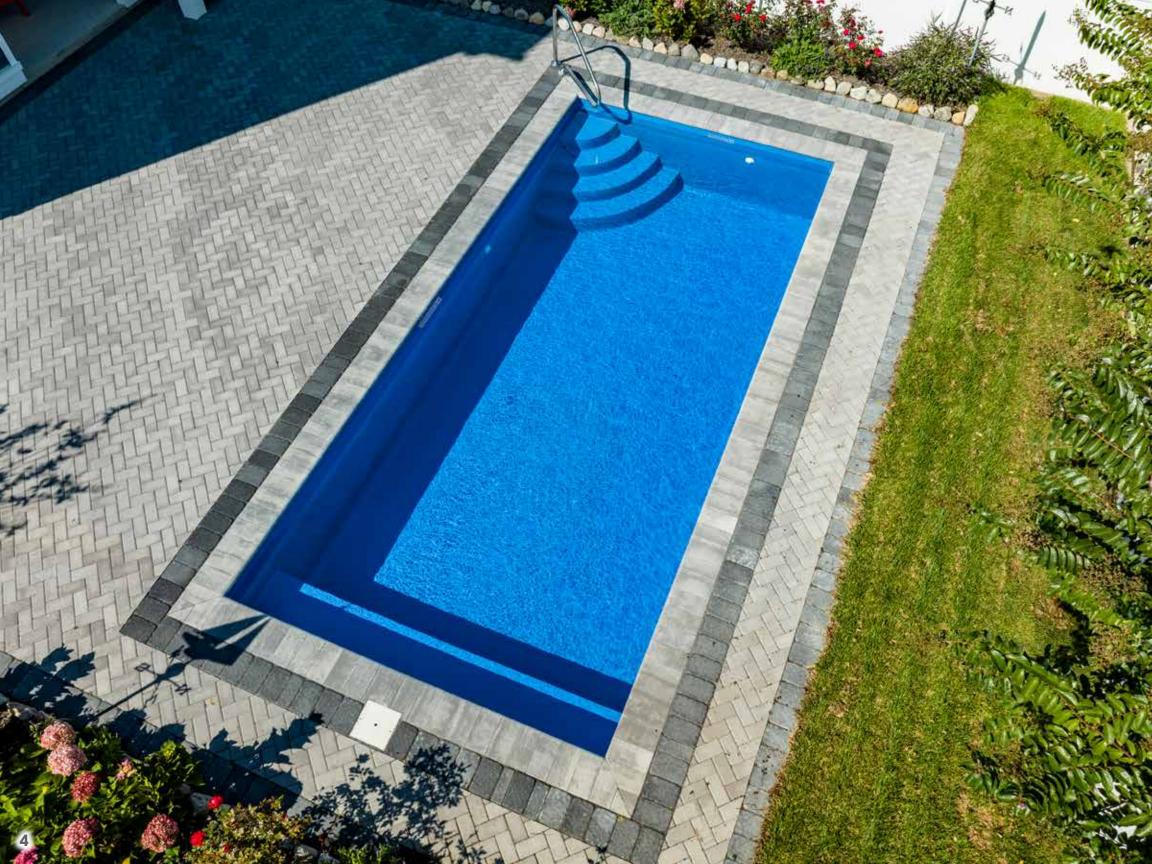

Grayton

Escape from it all... in your everyday place.

Length: 23'10" Width: 11'8" Depth: 4'6"

Sanibel Plunge

The perfect family escape... filled with fun and togetherness.

Length: 17' Width: 8'6" Depth: 4'6"