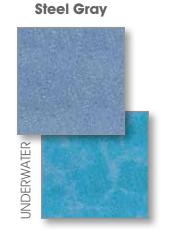

Finish Collection

Blue Anchor Fiberglass Pools are made with the highest quality materials on the market. Our SunCoat<sup>™</sup> Pool Finish provides the ultimate safeguard against corrosion and blistering that can compromise lesser pools. This gelcoat surface also enhances the brilliant color that glimmers in the sunlight and never fades.

The result is a pool shell that is both beautiful and durable, with the strength and flexibility to withstand soil shifts and temperature changes. With five stunning colors to choose from, there is an option for every home's aesthetic. Let us help you pick the perfect finish for your backyard escape!

**Coastal Bronze** 

**Ocean Blue** 

## **Sapphire Blue**

NOTE: Colors are represented as closely as the printing process will allow. Please ask your pool representative for a physical color sample to ensure you receive the results you are looking for.