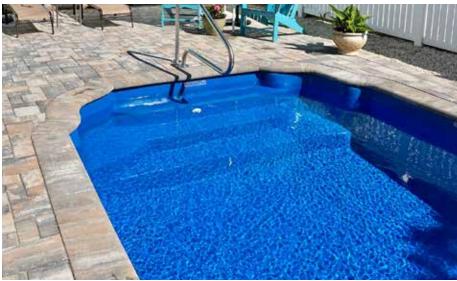

Grayton

Escape from it all... in your everyday place.

Length: 23'10" Width: 11'8" Depth: 4'6"

Sanibel Plunge

The perfect family escape... filled with fun and togetherness.

Length: 17' Width: 8'6" Depth: 4'6"