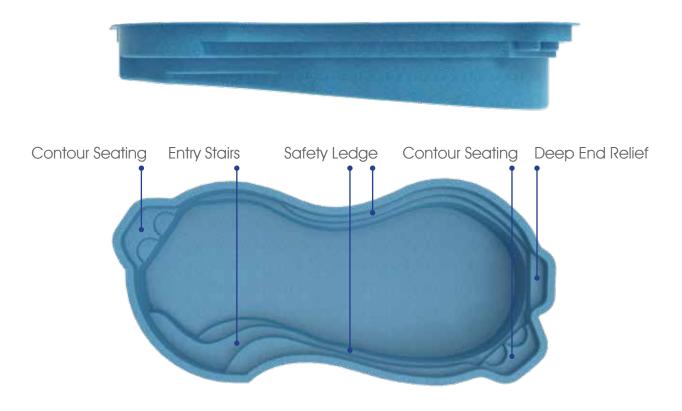

Blue Anchor Fiberglass Pools are made with the highest quality materials on the market. Each Blue Anchor Pool is reinforced with Owens Corning OptiSpray<sup>®</sup> PRO Roving to provide superior mechanical performance and corrosion-resistant properties. Layers of high-grade vinyl ester resin and fiberglass create a shell with unriveled structural integrity.

4. Combo Mat with Polyester Resin (2nd layer)

8. Chop Strand Mat with Polyester Resin (2nd layer)

Absolute peace. Absolute tranquility... absolute escapism.

Length: 25'8" Width: 12' Shallow End Depth: 3'6" Deep End Depth: 5'6"