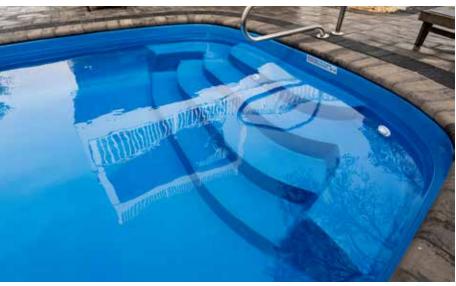

4. Combo Mat with Polyester Resin (2nd layer)

8. Chop Strand Mat with Polyester Resin (2nd layer)

Absolute peace. Absolute tranquility... absolute escapism.

Length: 25'8" Width: 12' Shallow End Depth: 3'6" Deep End Depth: 5'6"