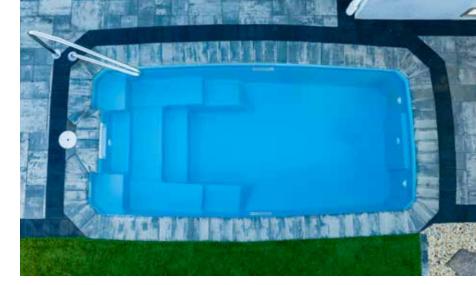

Siesta Key

Escape to a relaxing getaway... and find peace of mind.

Length: 14'6" Width: 7'4" Depth: 4'

Naples

Imagine the perfect place... for family-friendly activities and outdoor fun.

Length: 26' Width: 12'8" Shallow End Depth: 4'6" Deep End Depth: 5'9"