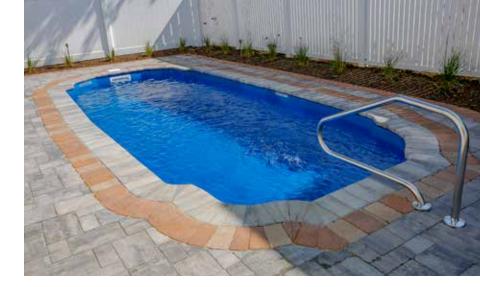

4. Combo Mat with Polyester Resin (2nd layer)

8. Chop Strand Mat with Polyester Resin (2nd layer)

Absolute peace. Absolute tranquility... absolute escapism.

Length: 25'8" Width: 12' Shallow End Depth: 3'6" Deep End Depth: 5'6"