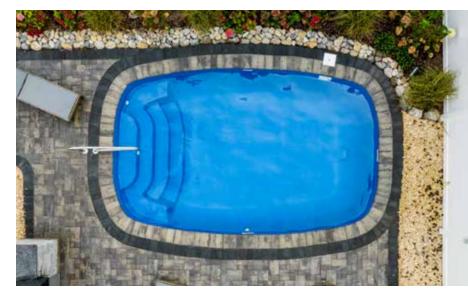

Grayton

Escape from it all... in your everyday place.

Length: 23'10" Width: 11'8" Depth: 4'6"

Sanibel Plunge

The perfect family escape... filled with fun and togetherness.

Length: 17' Width: 8'6" Depth: 4'6"