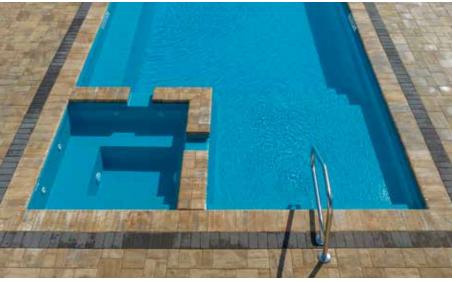

Grayton

Escape from it all... in your everyday place.

Length: 23'10" Width: 11'8" Depth: 4'6"

Sanibel Plunge

The perfect family escape... filled with fun and togetherness.

Length: 17' Width: 8'6" Depth: 4'6"