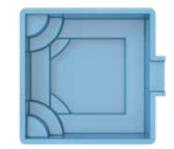

# Geometric

æ

Bahia

### Your escape... to amazing water adventures.

Length: 23'10" Width: 10'4" Shallow End Depth: 3'6" Deep End Depth: 5'8"

Imagine this today... and every day.

Length: 20' Width: 8' Depth: 4'6"