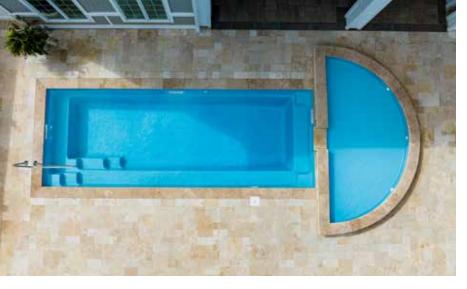

4. Combo Mat with Polyester Resin (2nd layer)

8. Chop Strand Mat with Polyester Resin (2nd layer)

Absolute peace. Absolute tranquility... absolute escapism.

Length: 25'8" Width: 12' Shallow End Depth: 3'6" Deep End Depth: 5'6"