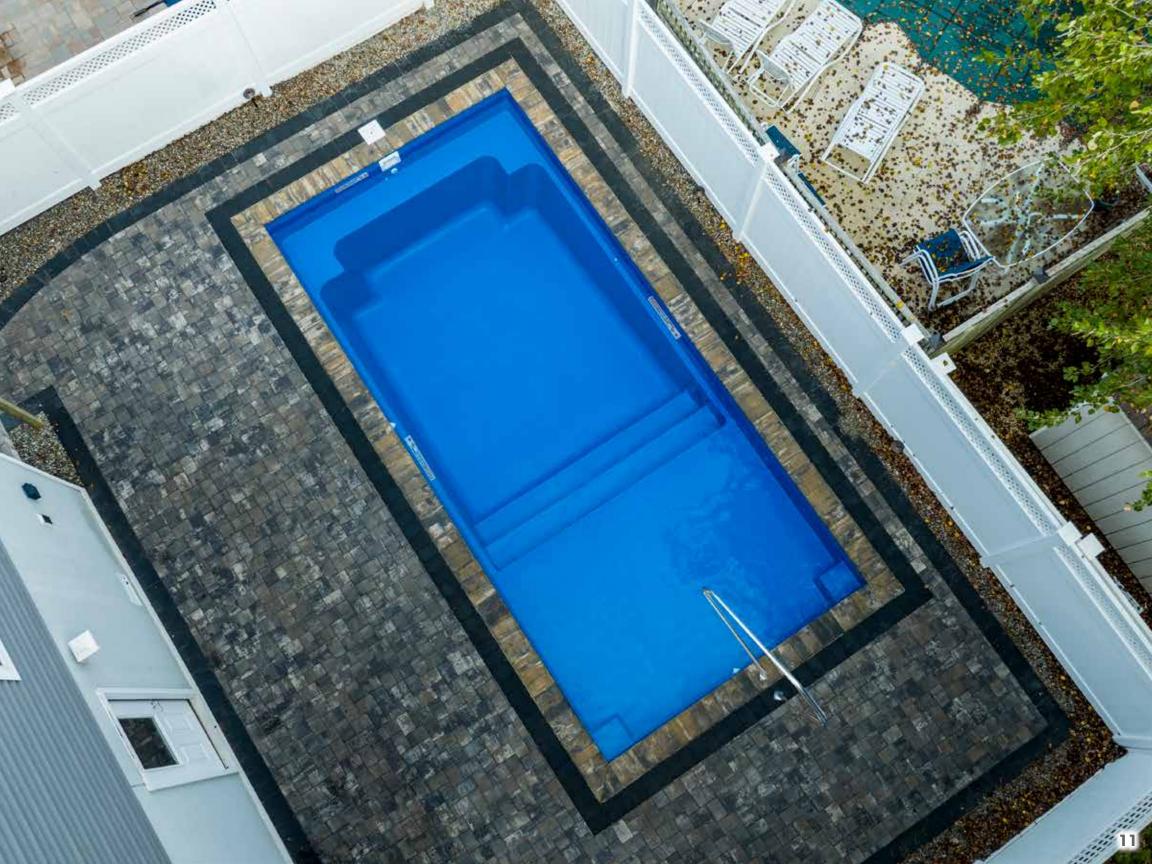

### This is your escape... stay as long as you like.

Length: 27' Width: 12'6" Shallow End Depth: 4'6" Deep End Depth: 5'11"

Today you'll escape... to a serene, unspoiled paradise.

Length: 30', 38' and 40' Width: 15'6" Shallow End Depth: 4'2" Deep End Depth: 6' (38' length is 7')