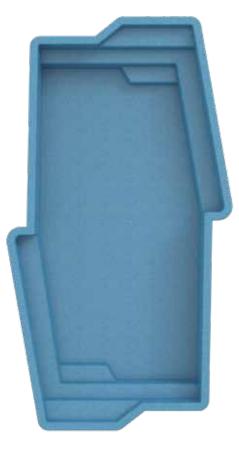

Siesta Key

Escape to a relaxing getaway... and find peace of mind.

Length: 14'6" Width: 7'4" Depth: 4'

Naples

Imagine the perfect place... for family-friendly activities and outdoor fun.

Length: 26' Width: 12'8" Shallow End Depth: 4'6" Deep End Depth: 5'9"