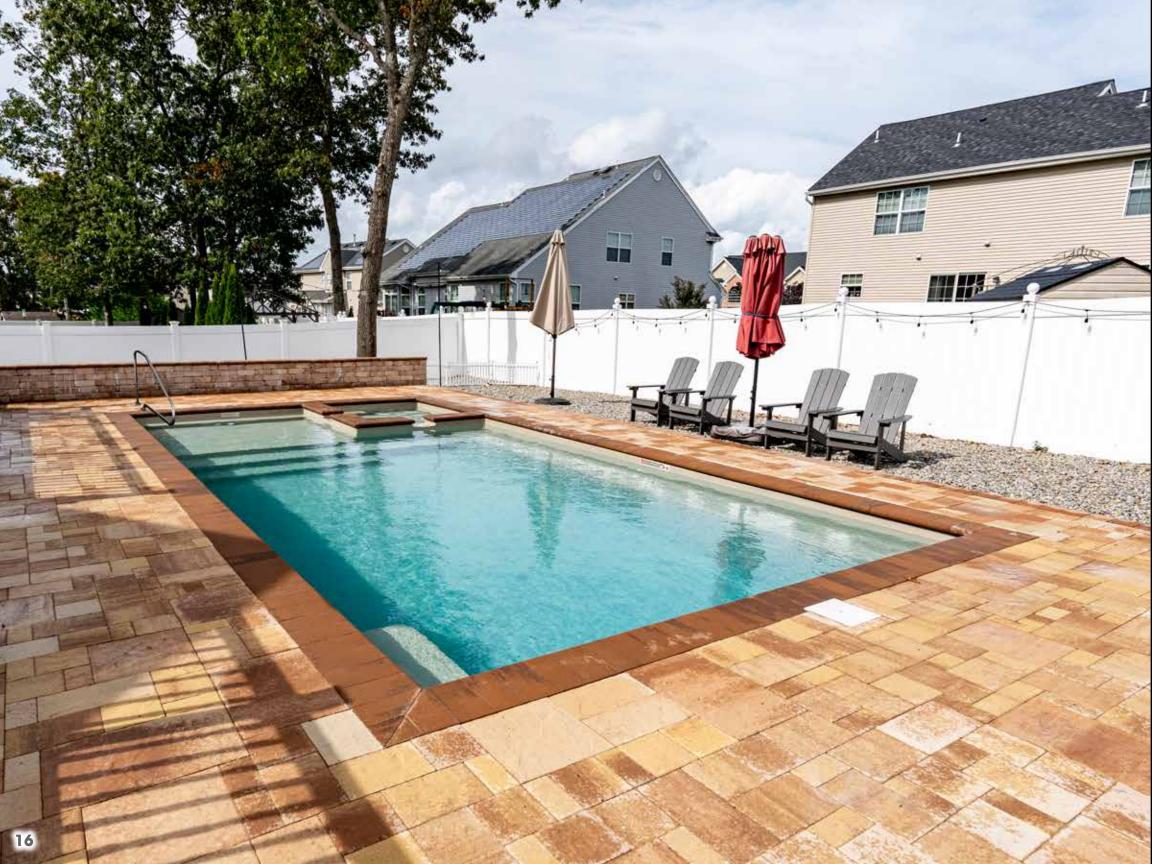

### This is your escape... stay as long as you like.

Length: 27' Width: 12'6" Shallow End Depth: 4'6" Deep End Depth: 5'11"

Today you'll escape... to a serene, unspoiled paradise.

Length: 30', 38' and 40' Width: 15'6" Shallow End Depth: 4'2" Deep End Depth: 6' (38' length is 7')