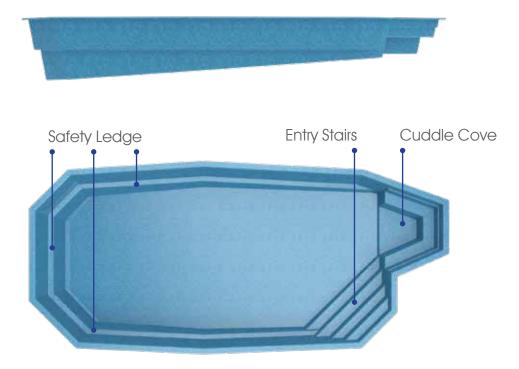

Escape to a place... of natural beauty and tranquility.

Length: 20' Width: 10'6" Shallow End Depth: 4'2" Deep End Depth: 5'4"

Amelia

Escapism is a state of mind... now you can live there.

Length: 26' Width: 10'2" Shallow End Depth: 4'2" Deep End Depth: 5'6"