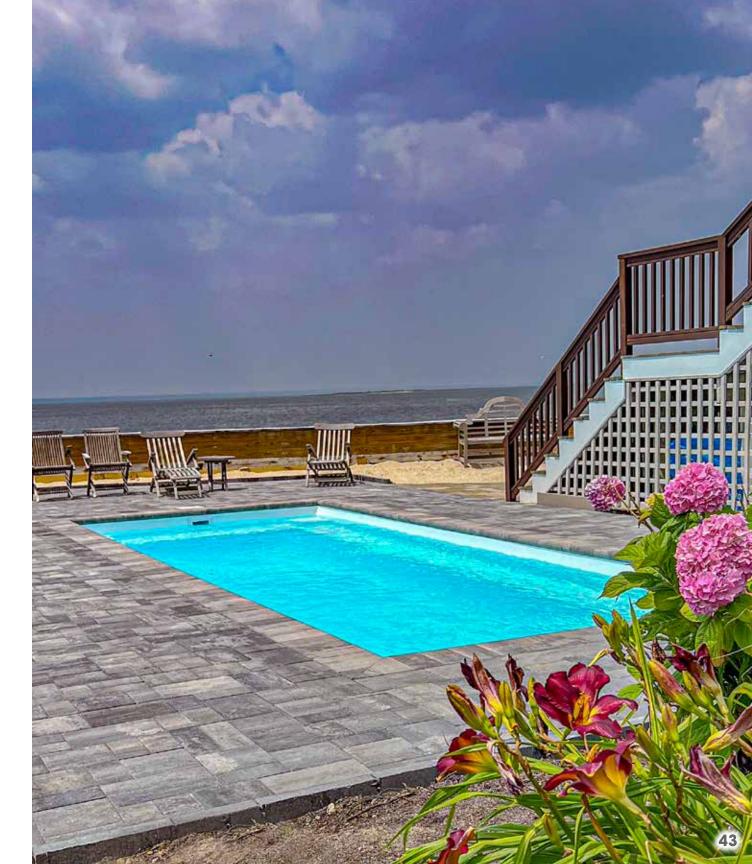

4. Combo Mat with Polyester Resin (2nd layer)

8. Chop Strand Mat with Polyester Resin (2nd layer)

Absolute peace. Absolute tranquility... absolute escapism.

Length: 25'8" Width: 12' Shallow End Depth: 3'6" Deep End Depth: 5'6"