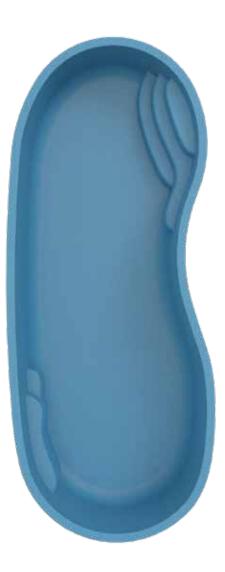

Escape to a place... of natural beauty and tranquility.

Length: 20' Width: 10'6" Shallow End Depth: 4'2" Deep End Depth: 5'4"

Amelia

Escapism is a state of mind... now you can live there.

Length: 26' Width: 10'2" Shallow End Depth: 4'2" Deep End Depth: 5'6"