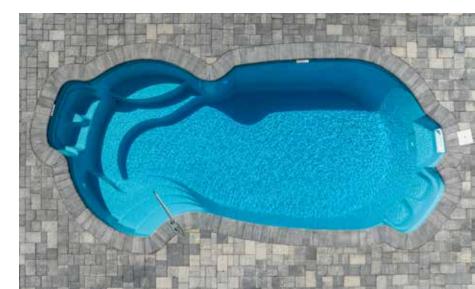

# Geometric

æ

Bahia

### Your escape... to amazing water adventures.

Length: 23'10" Width: 10'4" Shallow End Depth: 3'6" Deep End Depth: 5'8"

Imagine this today... and every day.

Length: 20' Width: 8' Depth: 4'6"