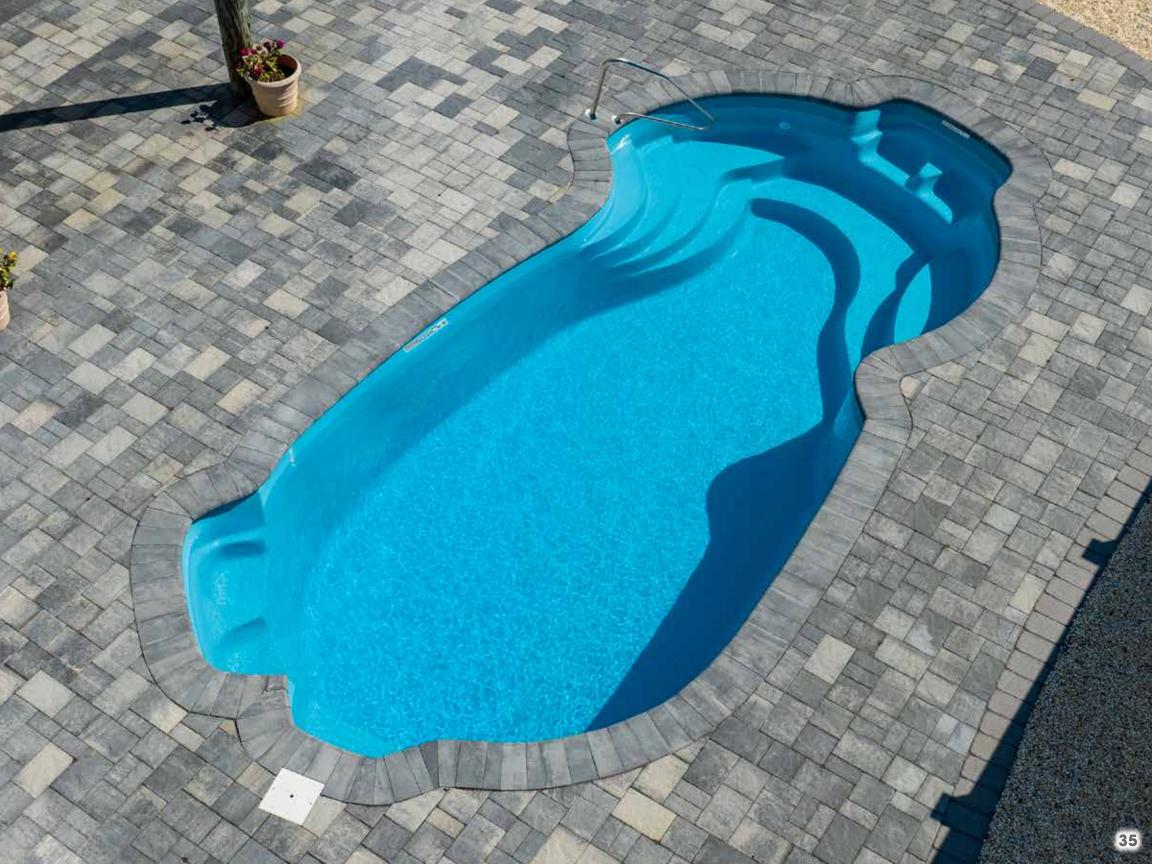

Escape to a place... of natural beauty and tranquility.

Length: 20' Width: 10'6" Shallow End Depth: 4'2" Deep End Depth: 5'4"

Amelia

Escapism is a state of mind... now you can live there.

Length: 26' Width: 10'2" Shallow End Depth: 4'2" Deep End Depth: 5'6"