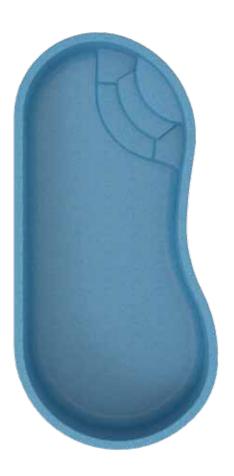

Escape to a place... of natural beauty and tranquility.

Length: 20' Width: 10'6" Shallow End Depth: 4'2" Deep End Depth: 5'4"

Amelia

Escapism is a state of mind... now you can live there.

Length: 26' Width: 10'2" Shallow End Depth: 4'2" Deep End Depth: 5'6"