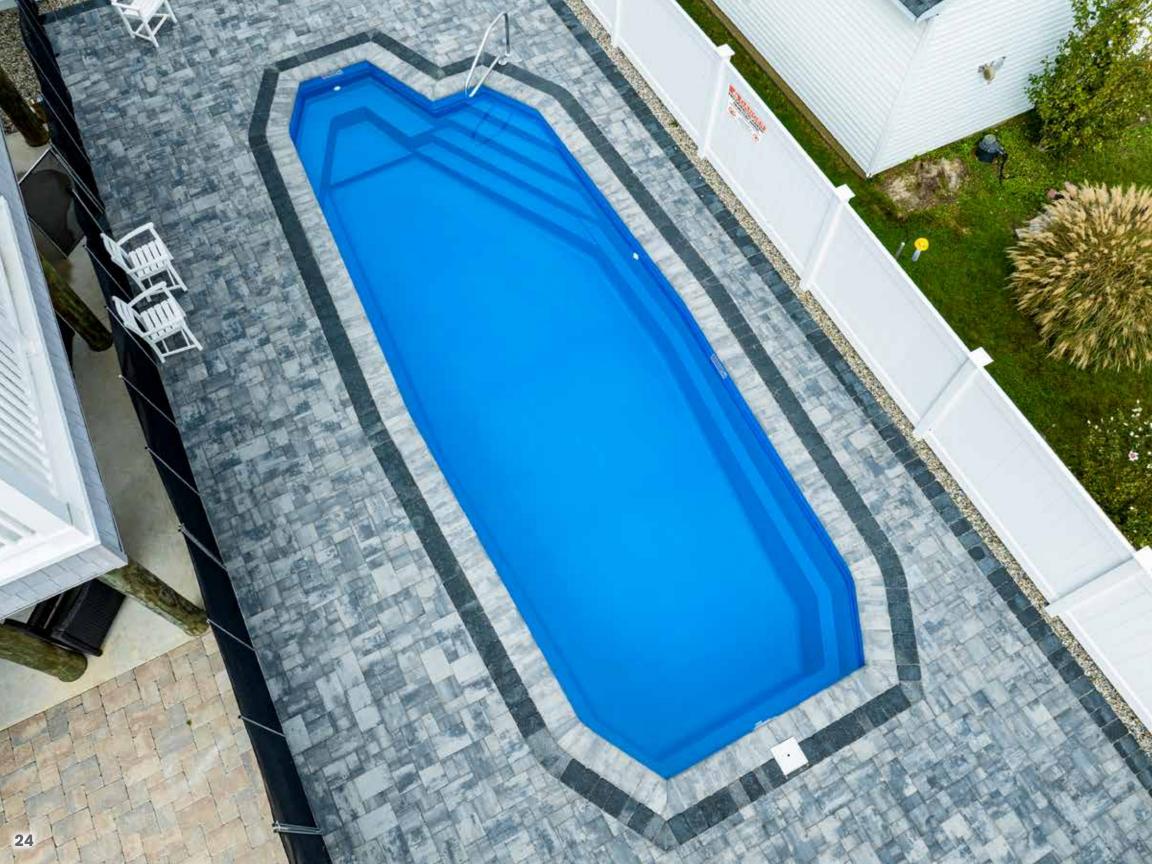

## It's here... your perfect getaway awaits.

Length: 35' Width: 13'2" Shallow End Depth: 4' Deep End Depth: 6'1"

Imagination meets reality... it doesn't get any better than this.

Length: 34' Width: 15' Shallow End Depth: 3'6" Deep End Depth: 6'6"