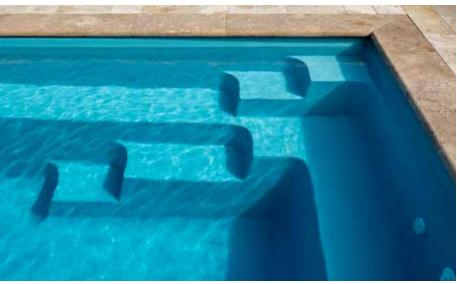

Siesta Key

Escape to a relaxing getaway... and find peace of mind.

Length: 14'6" Width: 7'4" Depth: 4'

Naples

Imagine the perfect place... for family-friendly activities and outdoor fun.

Length: 26' Width: 12'8" Shallow End Depth: 4'6" Deep End Depth: 5'9"