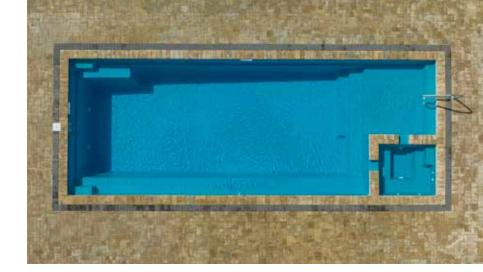

4. Combo Mat with Polyester Resin (2nd layer)

8. Chop Strand Mat with Polyester Resin (2nd layer)

Absolute peace. Absolute tranquility... absolute escapism.

Length: 25'8" Width: 12' Shallow End Depth: 3'6" Deep End Depth: 5'6"