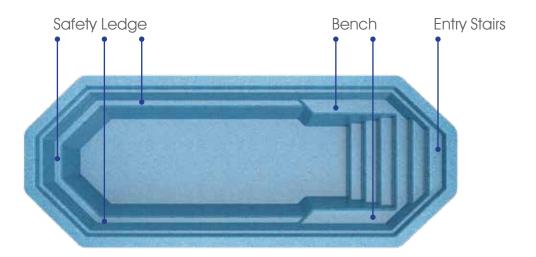

ral beauty and tranquility.

Length: 20' Width: 10'6" Shallow End Depth: 4'2" Deep End Depth: 5'4"















Amelia

Escapism is a state of mind... now you can live there.

Length: 26' Width: 10'2" Shallow End Depth: 4'2" Deep End Depth: 5'6"











### This is your escape... stay as long as you like.

Length: 27' Width: 12'6" Shallow End Depth: 4'6" Deep End Depth: 5'11"

















Today you'll escape... to a serene, unspoiled paradise.

Length: 30', 38' and 40' Width: 15'6" Shallow End Depth: 4'2" Deep End Depth: 6' (38' length is 7')





# Geometric

æ

Bahia

### Your escape... to amazing water adventures.

Length: 23'10" Width: 10'4" Shallow End Depth: 3'6" Deep End Depth: 5'8"

















Imagine this today... and every day.

Length: 20' Width: 8' Depth: 4'6"











## It's here... your perfect getaway awaits.

Length: 35' Width: 13'2" Shallow End Depth: 4' Deep End Depth: 6'1"

















Imagination meets reality... it doesn't get any better than this.

Length: 34' Width: 15' Shallow End Depth: 3'6" Deep End Depth: 6'6"







Pensacola

This could be your getaway... anytime of day.

Length: 29' Width: 13' Shallow End Depth: 3'4" Deep End Depth: 5'5"















Lauderdale

Your absolute escape... right in your own backyard.

Length: 31' Width: 13' Shallow End Depth: 3'3" Deep End Depth: 5'11"









## Whatever you imagine... your life can be.

Length: 32' Width: 15' Shallow End Depth: 3'3" Deep End Depth: 6'1"

















South Beach

Escape to perfection... life is good.

Length: 25' Width: 12' Shallow End Depth: 3'9" Deep