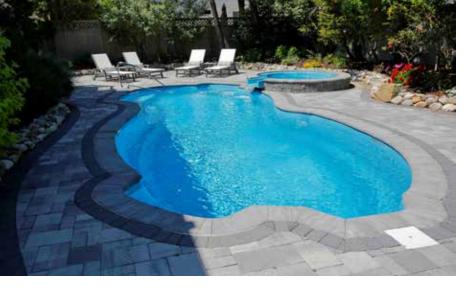

4. Combo Mat with Polyester Resin (2nd layer)

8. Chop Strand Mat with Polyester Resin (2nd layer)

Absolute peace. Absolute tranquility... absolute escapism.

Length: 25'8" Width: 12' Shallow End Depth: 3'6" Deep End Depth: 5'6"

Grayton

Escape from it all... in your everyday place.

Length: 23'10" Width: 11'8" Depth: 4'6"

Sanibel Plunge

The perfect family escape... filled with fun and togetherness.

Length: 17' Width: 8'6" Depth: 4'6"