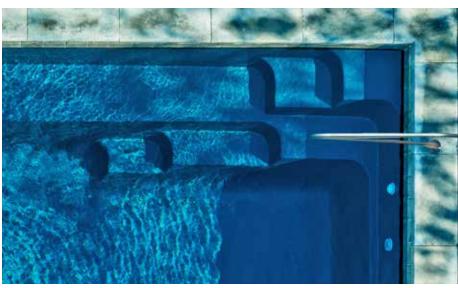

Grayton

Escape from it all... in your everyday place.

Length: 23'10" Width: 11'8" Depth: 4'6"

Sanibel Plunge

The perfect family escape... filled with fun and togetherness.

Length: 17' Width: 8'6" Depth: 4'6"