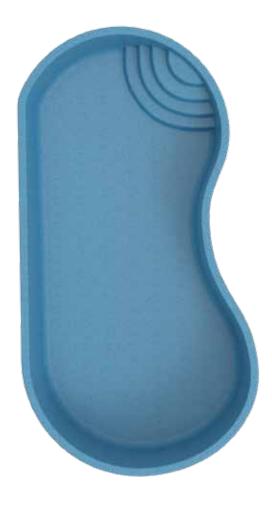

Escape to a place... of natural beauty and tranquility.

Length: 20' Width: 10'6" Shallow End Depth: 4'2" Deep End Depth: 5'4"

Amelia

Escapism is a state of mind... now you can live there.

Length: 26' Width: 10'2" Shallow End Depth: 4'2" Deep End Depth: 5'6"