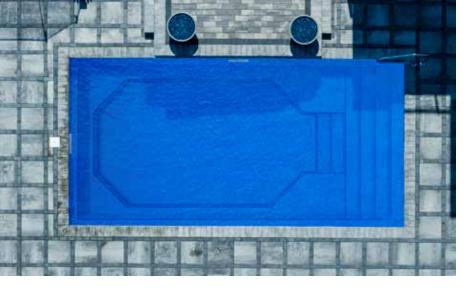

Grayton

Escape from it all... in your everyday place.

Length: 23'10" Width: 11'8" Depth: 4'6"

Sanibel Plunge

The perfect family escape... filled with fun and togetherness.

Length: 17' Width: 8'6" Depth: 4'6"