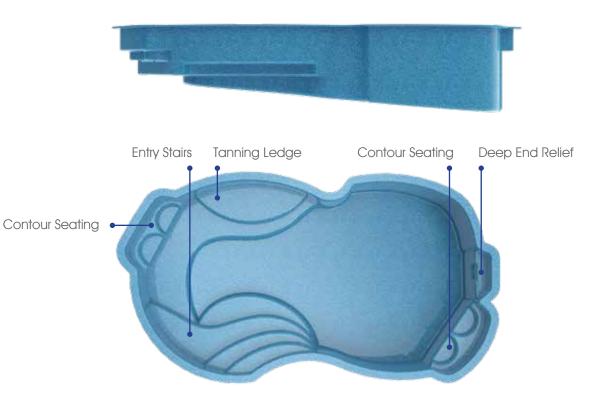

Escape to a place... of natural beauty and tranquility.

Length: 20' Width: 10'6" Shallow End Depth: 4'2" Deep End Depth: 5'4"

Amelia

Escapism is a state of mind... now you can live there.

Length: 26' Width: 10'2" Shallow End Depth: 4'2" Deep End Depth: 5'6"