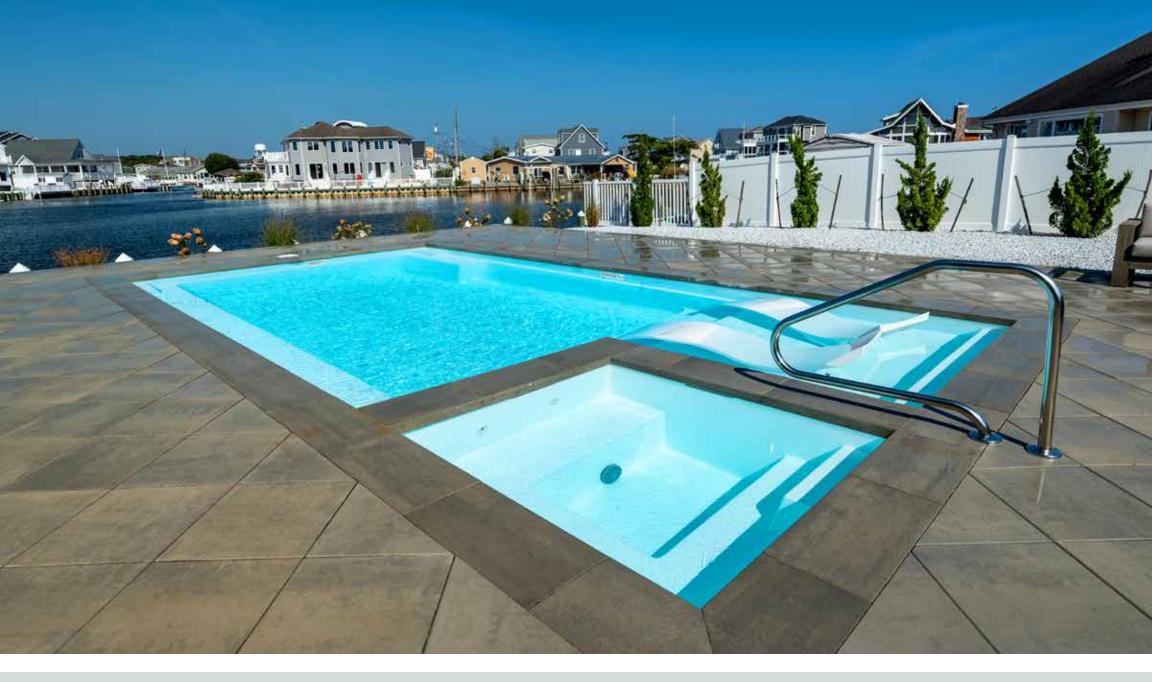

4. Combo Mat with Polyester Resin (2nd layer)

8. Chop Strand Mat with Polyester Resin (2nd layer)

Absolute peace. Absolute tranquility... absolute escapism.

Length: 25'8" Width: 12' Shallow End Depth: 3'6" Deep End Depth: 5'6"