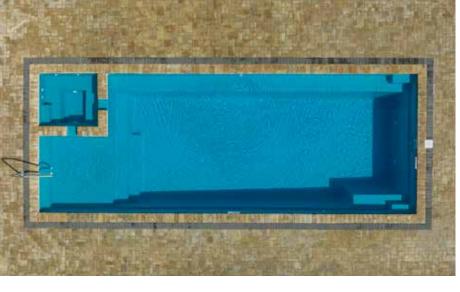

Escape to a place... of natural beauty and tranquility.

Length: 20' Width: 10'6" Shallow End Depth: 4'2" Deep End Depth: 5'4"

Amelia

Escapism is a state of mind... now you can live there.

Length: 26' Width: 10'2" Shallow End Depth: 4'2" Deep End Depth: 5'6"

### This is your escape... stay as long as you like.

Length: 27' Width: 12'6" Shallow End Depth: 4'6" Deep End Depth: 5'11"

Today you'll escape... to a serene, unspoiled paradise.

Length: 30', 38' and 40' Width: 15'6" Shallow End Depth: 4'2" Deep End Depth: 6' (38' length is 7')