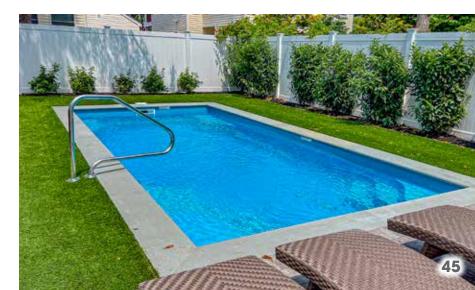

Escape to a place... of natural beauty and tranquility.

Length: 20' Width: 10'6" Shallow End Depth: 4'2" Deep End Depth: 5'4"

Amelia

Escapism is a state of mind... now you can live there.

Length: 26' Width: 10'2" Shallow End Depth: 4'2" Deep End Depth: 5'6"