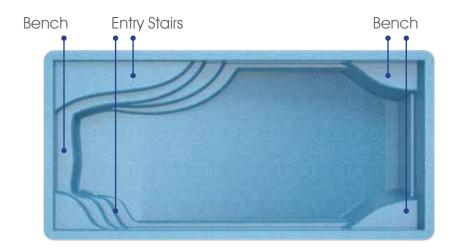

h Beach          |
| Del Ray              |
| Henderson            |
| Additional Shapes    |
| New Arrivals         |
| Spa Collection       |
| Finish Collection    |
| Safety First         |



Blue Anchor Fiberglass Pools are made with the highest quality materials on the market. Each Blue Anchor Pool is reinforced with Owens Corning OptiSpray<sup>®</sup> PRO Roving to provide superior mechanical performance and corrosion-resistant properties. Layers of high-grade vinyl ester resin and fiberglass create a shell with unriveled structural integrity.



4. Combo Mat with Polyester Resin (2nd layer)

8. Chop Strand Mat with Polyester Resin (2nd layer)









Absolute peace. Absolute tranquility... absolute escapism.

Length: 25'8" Width: 12' Shallow End Depth: 3'6" Deep End Depth: 5'6"







Grayton

Escape from it all... in your everyday place.

Length: 23'10" Width: 11'8" Depth: 4'6"

















Sanibel Plunge

The perfect family escape... filled with fun and togetherness.

Length: 17' Width: 8'6" Depth: 4'6"









Siesta Key

Escape to a relaxing getaway... and find peace of mind.

Length: 14'6" Width: 7'4" Depth: 4'

















Naples

Imagine the perfect place... for family-friendly activities and outdoor fun.

Length: 26' Width: 12'8" Shallow End Depth: 4'6" Deep End Depth: 5'9"









Escape to a place... of natural beauty and tranquility.

Length: 20' Width: 10'6" Shallow End Depth: 4'2" Deep End Depth: 5'4"















Amelia

Escapism is a state of mind... now you can live there.

Length: 26' Width: 10'2" Shallow End Depth: 4'2" Deep End Depth