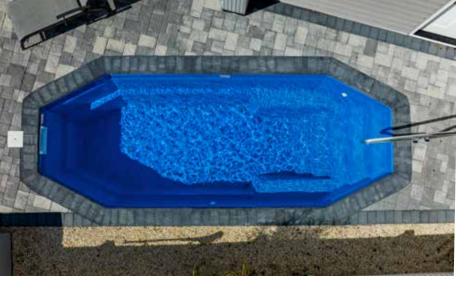

Grayton

Escape from it all... in your everyday place.

Length: 23'10" Width: 11'8" Depth: 4'6"

Sanibel Plunge

The perfect family escape... filled with fun and togetherness.

Length: 17' Width: 8'6" Depth: 4'6"