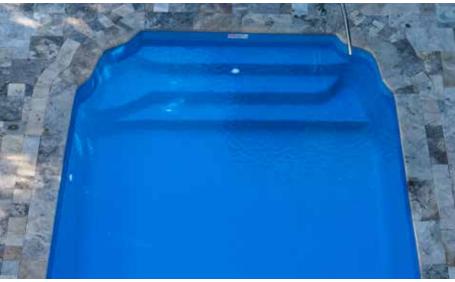

Siesta Key

Escape to a relaxing getaway... and find peace of mind.

Length: 14'6" Width: 7'4" Depth: 4'

Naples

Imagine the perfect place... for family-friendly activities and outdoor fun.

Length: 26' Width: 12'8" Shallow End Depth: 4'6" Deep End Depth: 5'9"