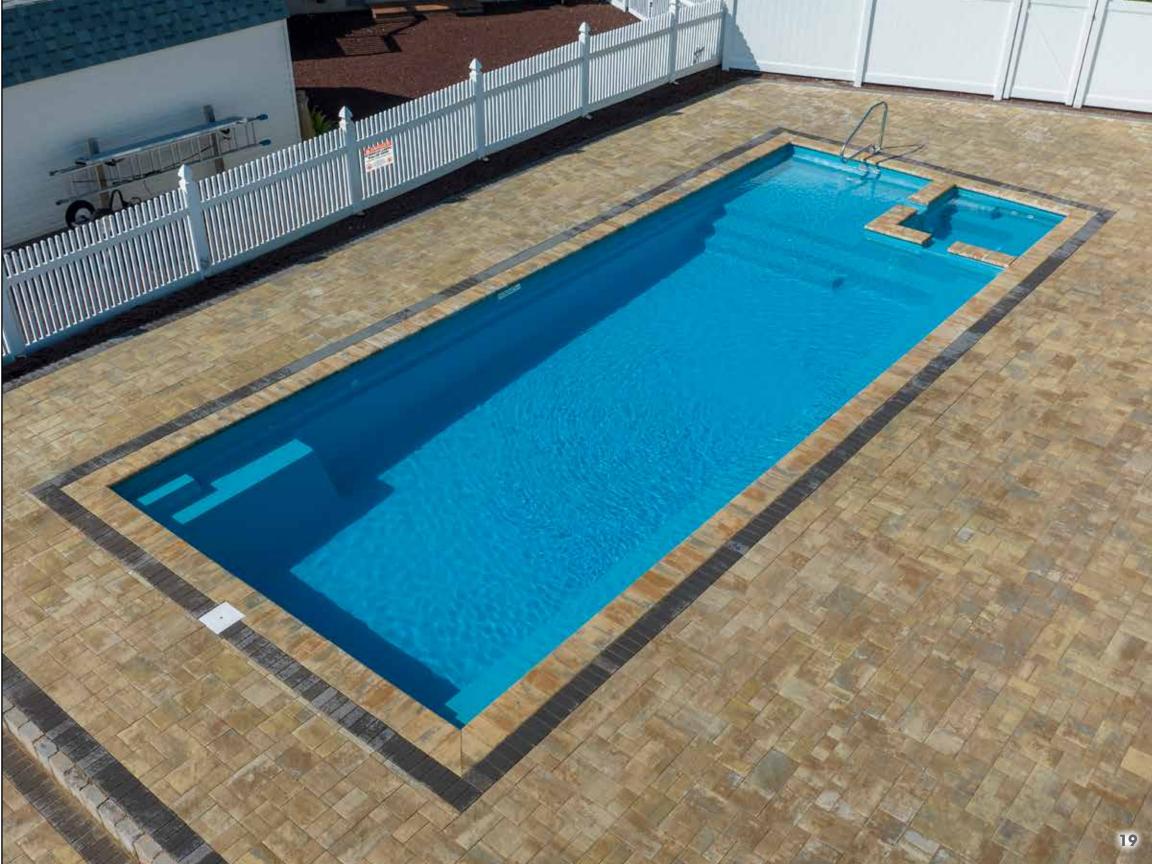

Grayton

Escape from it all... in your everyday place.

Length: 23'10" Width: 11'8" Depth: 4'6"

Sanibel Plunge

The perfect family escape... filled with fun and togetherness.

Length: 17' Width: 8'6" Depth: 4'6"