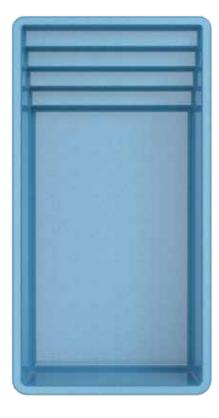

Jupiter Plunge

Length: 16' Width: 10' Shallow End Depth: 4'4" Deep End Depth: 5'5"

Bradenton

Length: 22' Width: 12' Depth: 4'

Venice

Length: 20' Width: 10' Shallow End Depth: 3'2" Deep End Depth: 5'

Destin

Length: 24' Width: 12' Shallow End Depth: 3'6" Deep End Depth: 5'1"