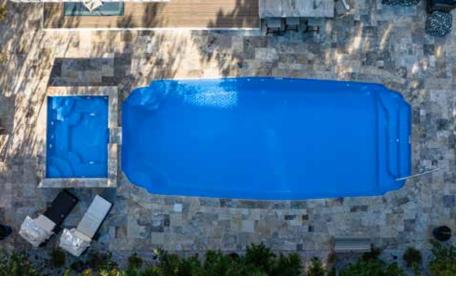

### This is your escape... stay as long as you like.

Length: 27' Width: 12'6" Shallow End Depth: 4'6" Deep End Depth: 5'11"

Today you'll escape... to a serene, unspoiled paradise.

Length: 30', 38' and 40' Width: 15'6" Shallow End Depth: 4'2" Deep End Depth: 6' (38' length is 7')