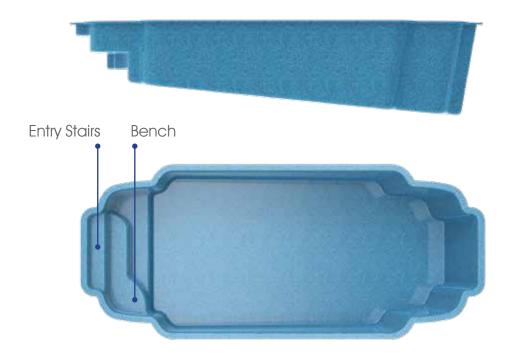

Grayton

Escape from it all... in your everyday place.

Length: 23'10" Width: 11'8" Depth: 4'6"

Sanibel Plunge

The perfect family escape... filled with fun and togetherness.

Length: 17' Width: 8'6" Depth: 4'6"