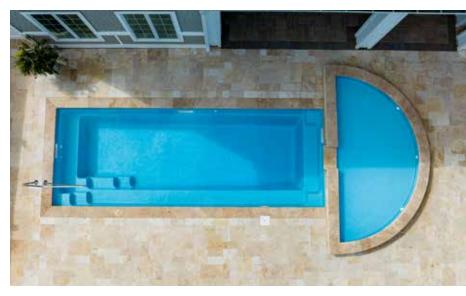

N SE

Spa Collection

Our traditional Poolside Spas are designed to sit flush with the deck giving you a relaxing spa at the edge of your pool. The Spillover Spa also sits flush with your deck at the edge of your pool with its water spilling over into your pool, making it both a relaxing spa and a cascading waterfall feature.

**Round Poolside Spa** 7' x 7' Depth: 3'

Round Spillover Spa 7'6" x 9' Depth: 2'8"

**Square Poolside Spa** 7'6" x 9'6" Depth: 3'4"

Square Spillover Spa 8'2" x 9'6" Depth: 3'4"

**Linear Spa** 4' x 10' Depth: 3'