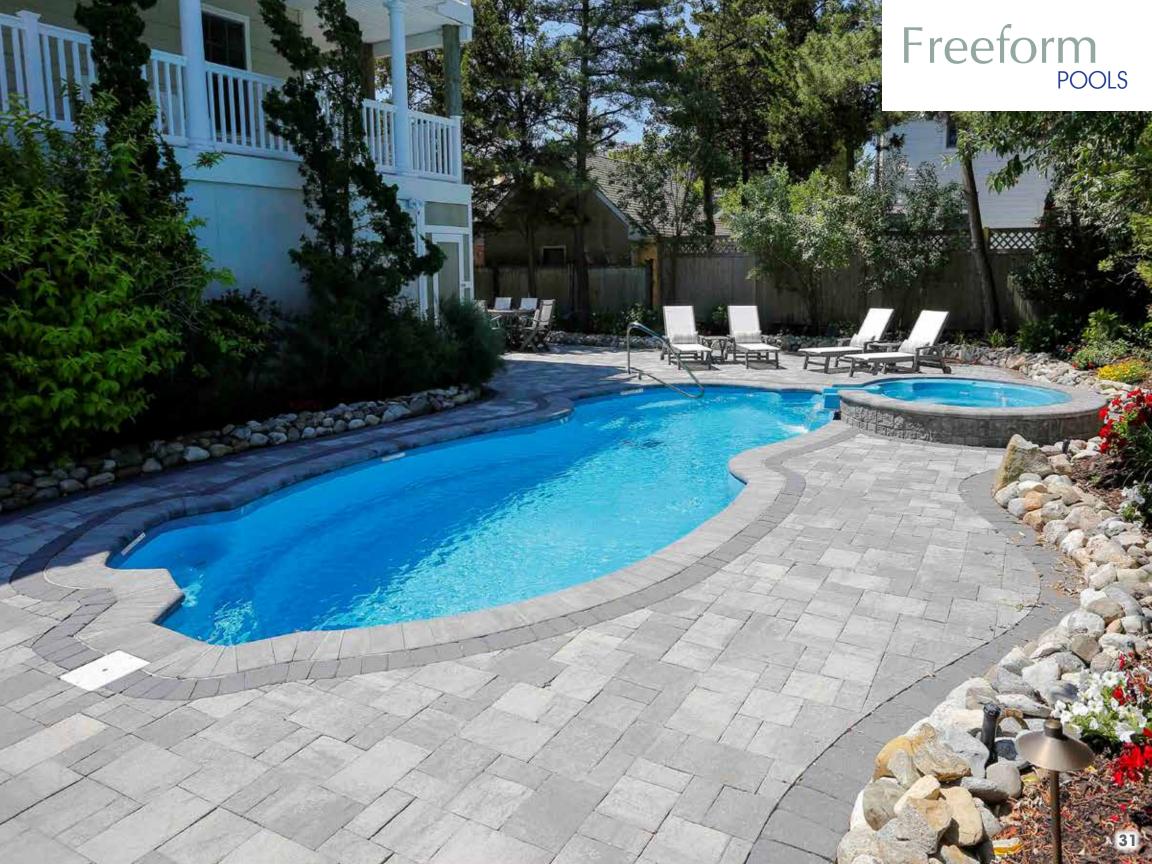

## Whatever you imagine... your life can be.

Length: 32' Width: 15' Shallow End Depth: 3'3" Deep End Depth: 6'1"

South Beach

Escape to perfection... life is good.

Length: 25' Width: 12' Shallow End Depth: 3'9" Deep End Depth: 5'4"