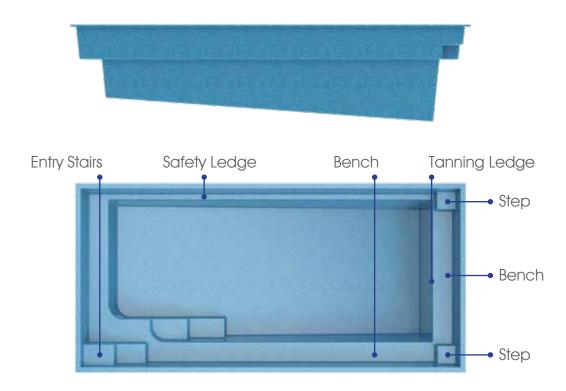

4. Combo Mat with Polyester Resin (2nd layer)

8. Chop Strand Mat with Polyester Resin (2nd layer)

Absolute peace. Absolute tranquility... absolute escapism.

Length: 25'8" Width: 12' Shallow End Depth: 3'6" Deep End Depth: 5'6"

Grayton

Escape from it all... in your everyday place.

Length: 23'10" Width: 11'8" Depth: 4'6"

Sanibel Plunge

The perfect family escape... filled with fun and togetherness.

Length: 17' Width: 8'6" Depth: 4'6"