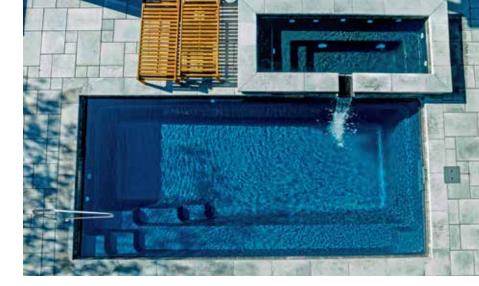

Grayton

Escape from it all... in your everyday place.

Length: 23'10" Width: 11'8" Depth: 4'6"

Sanibel Plunge

The perfect family escape... filled with fun and togetherness.

Length: 17' Width: 8'6" Depth: 4'6"