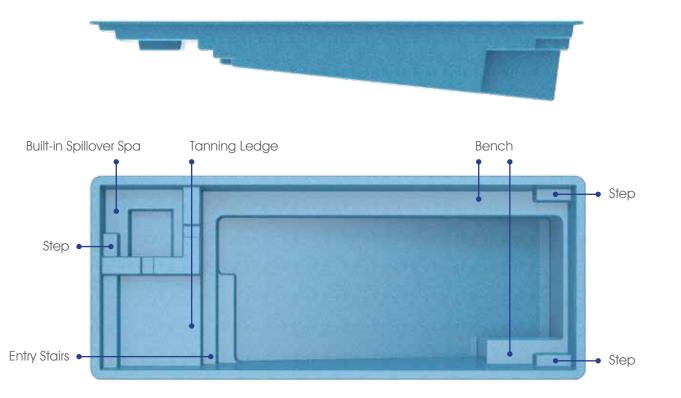

Grayton

Escape from it all... in your everyday place.

Length: 23'10" Width: 11'8" Depth: 4'6"

Sanibel Plunge

The perfect family escape... filled with fun and togetherness.

Length: 17' Width: 8'6" Depth: 4'6"