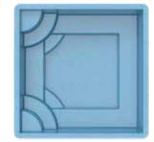

# Geometric

æ

Bahia

### Your escape... to amazing water adventures.

Length: 23'10" Width: 10'4" Shallow End Depth: 3'6" Deep End Depth: 5'8"

Imagine this today... and every day.

Length: 20' Width: 8' Depth: 4'6"