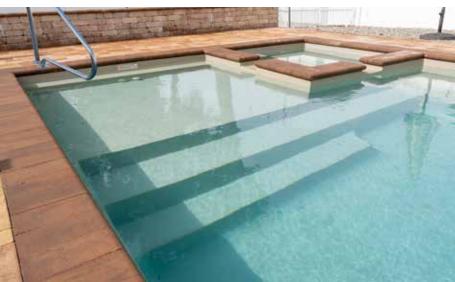

Grayton

Escape from it all... in your everyday place.

Length: 23'10" Width: 11'8" Depth: 4'6"

Sanibel Plunge

The perfect family escape... filled with fun and togetherness.

Length: 17' Width: 8'6" Depth: 4'6"

Siesta Key

Escape to a relaxing getaway... and find peace of mind.

Length: 14'6" Width: 7'4" Depth: 4'

Naples

Imagine the perfect place... for family-friendly activities and outdoor fun.

Length: 26' Width: 12'8" Shallow End Depth: 4'6" Deep End Depth: 5'9"