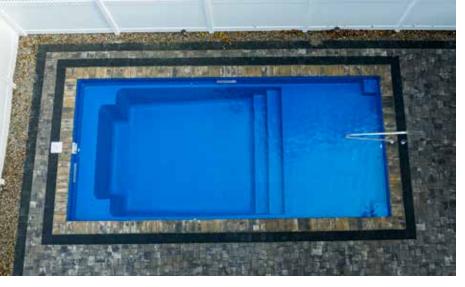

4. Combo Mat with Polyester Resin (2nd layer)

8. Chop Strand Mat with Polyester Resin (2nd layer)

Absolute peace. Absolute tranquility... absolute escapism.

Length: 25'8" Width: 12' Shallow End Depth: 3'6" Deep End Depth: 5'6"