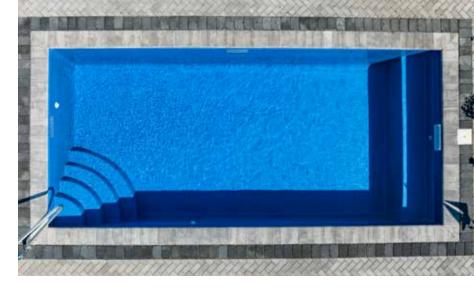

Grayton

Escape from it all... in your everyday place.

Length: 23'10" Width: 11'8" Depth: 4'6"

Sanibel Plunge

The perfect family escape... filled with fun and togetherness.

Length: 17' Width: 8'6" Depth: 4'6"