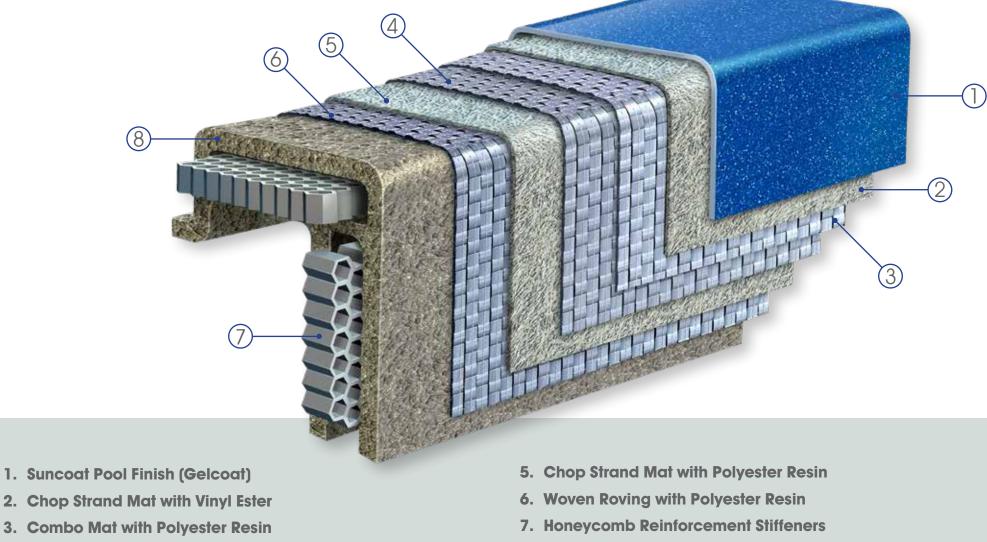

Blue Anchor Fiberglass Pools are made with the highest quality materials on the market. Each Blue Anchor Pool is reinforced with Owens Corning OptiSpray<sup>®</sup> PRO Roving to provide superior mechanical performance and corrosion-resistant properties. Layers of high-grade vinyl ester resin and fiberglass create a shell with unriveled structural integrity.

4. Combo Mat with Polyester Resin (2nd layer)

8. Chop Strand Mat with Polyester Resin (2nd layer)

Absolute peace. Absolute tranquility... absolute escapism.

Length: 25'8" Width: 12' Shallow End Depth: 3'6" Deep End Depth: 5'6"