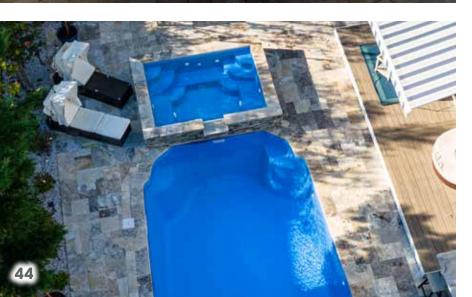

N SE

Spa Collection

Our traditional Poolside Spas are designed to sit flush with the deck giving you a relaxing spa at the edge of your pool. The Spillover Spa also sits flush with your deck at the edge of your pool with its water spilling over into your pool, making it both a relaxing spa and a cascading waterfall feature.