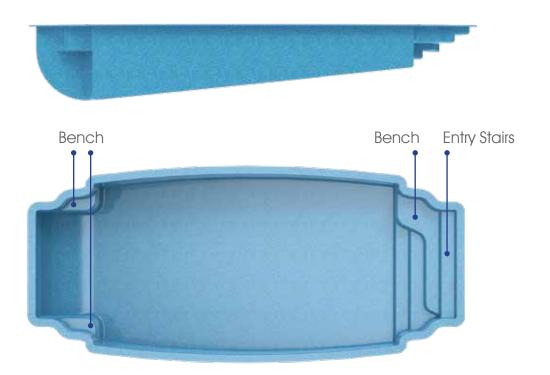

4. Combo Mat with Polyester Resin (2nd layer)

8. Chop Strand Mat with Polyester Resin (2nd layer)

Absolute peace. Absolute tranquility... absolute escapism.

Length: 25'8" Width: 12' Shallow End Depth: 3'6" Deep End Depth: 5'6"