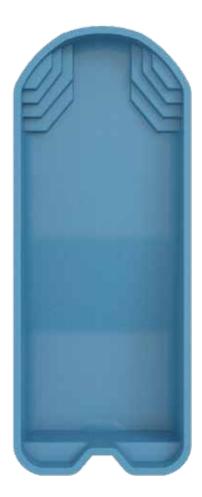

4. Combo Mat with Polyester Resin (2nd layer)

8. Chop Strand Mat with Polyester Resin (2nd layer)

Absolute peace. Absolute tranquility... absolute escapism.

Length: 25'8" Width: 12' Shallow End Depth: 3'6" Deep End Depth: 5'6"