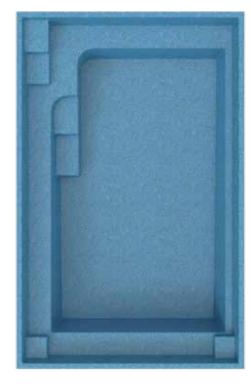

Grayton

Escape from it all... in your everyday place.

Length: 23'10" Width: 11'8" Depth: 4'6"

Sanibel Plunge

The perfect family escape... filled with fun and togetherness.

Length: 17' Width: 8'6" Depth: 4'6"