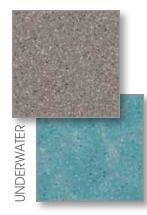

Finish Collection

Blue Anchor Fiberglass Pools are made with the highest quality materials on the market. Our SunCoat<sup>™</sup> Pool Finish provides the ultimate safeguard against corrosion and blistering that can compromise lesser pools. This gelcoat surface also enhances the brilliant color that glimmers in the sunlight and never fades.

The result is a pool shell that is both beautiful and durable, with the strength and flexibility to withstand soil shifts and temperature changes. With five stunning colors to choose from, there is an option for every home's aesthetic. Let us help you pick the perfect finish for your backyard escape!

**Coastal Bronze** 

**Ocean Blue** 