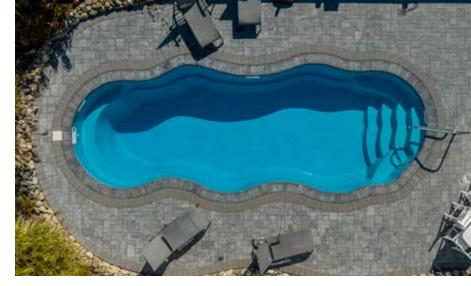

4. Combo Mat with Polyester Resin (2nd layer)

8. Chop Strand Mat with Polyester Resin (2nd layer)

Absolute peace. Absolute tranquility... absolute escapism.

Length: 25'8" Width: 12' Shallow End Depth: 3'6" Deep End Depth: 5'6"