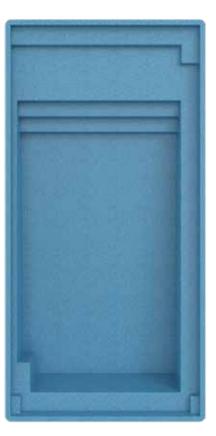

Length: 28' Width: 12' Shallow End Depth: 3'4" Deep End Depth: 6'1"

Captiva Plunge

Length: 16' Width: 8' Depth: 4'2"

Length: 32' Width: 15'6" Shallow End Depth: 4'2" Deep End Depth: 6'

Abaco

Length: 42' Width: 16' Shallow End Depth: 3'3" Deep End Depth: 8'8'