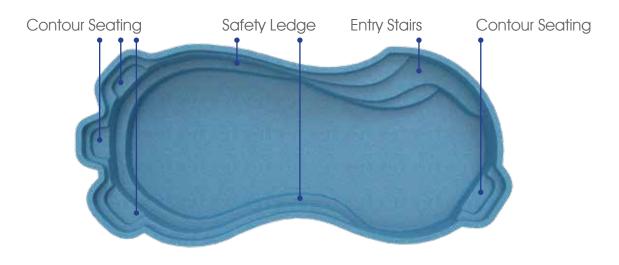

Blue Anchor Fiberglass Pools are made with the highest quality materials on the market. Each Blue Anchor Pool is reinforced with Owens Corning OptiSpray<sup>®</sup> PRO Roving to provide superior mechanical performance and corrosion-resistant properties. Layers of high-grade vinyl ester resin and fiberglass create a shell with unriveled structural integrity.