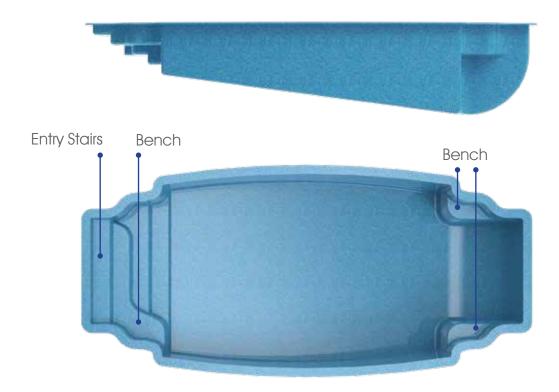

Grayton

Escape from it all... in your everyday place.

Length: 23'10" Width: 11'8" Depth: 4'6"

Sanibel Plunge

The perfect family escape... filled with fun and togetherness.

Length: 17' Width: 8'6" Depth: 4'6"