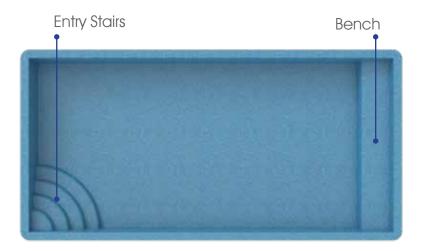

Grayton

Escape from it all... in your everyday place.

Length: 23'10" Width: 11'8" Depth: 4'6"

Sanibel Plunge

The perfect family escape... filled with fun and togetherness.

Length: 17' Width: 8'6" Depth: 4'6"