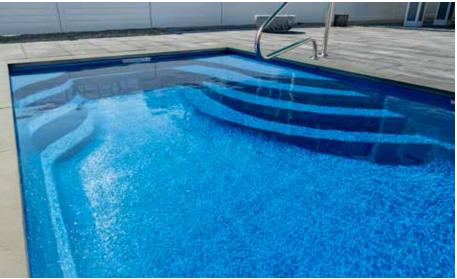

4. Combo Mat with Polyester Resin (2nd layer)

8. Chop Strand Mat with Polyester Resin (2nd layer)

Absolute peace. Absolute tranquility... absolute escapism.

Length: 25'8" Width: 12' Shallow End Depth: 3'6" Deep End Depth: 5'6"

Grayton

Escape from it all... in your everyday place.

Length: 23'10" Width: 11'8" Depth: 4'6"

Sanibel Plunge

The perfect family escape... filled with fun and togetherness.

Length: 17' Width: 8'6" Depth: 4'6"