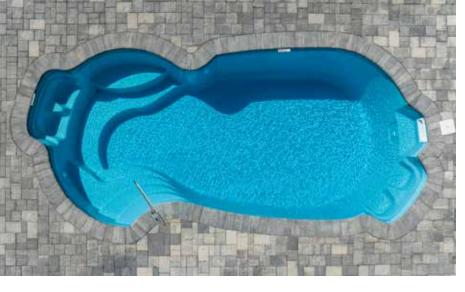

Escape to a place... of natural beauty and tranquility.

Length: 20' Width: 10'6" Shallow End Depth: 4'2" Deep End Depth: 5'4"

Amelia

Escapism is a state of mind... now you can live there.

Length: 26' Width: 10'2" Shallow End Depth: 4'2" Deep End Depth: 5'6"