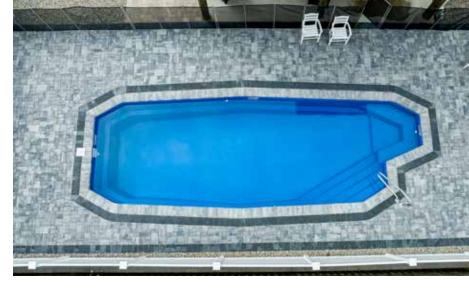

Escape to a place... of natural beauty and tranquility.

Length: 20' Width: 10'6" Shallow End Depth: 4'2" Deep End Depth: 5'4"

Amelia

Escapism is a state of mind... now you can live there.

Length: 26' Width: 10'2" Shallow End Depth: 4'2" Deep End Depth: 5'6"