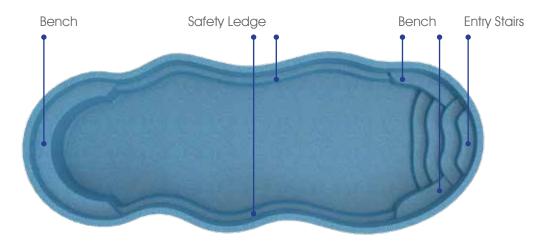

4. Combo Mat with Polyester Resin (2nd layer)

8. Chop Strand Mat with Polyester Resin (2nd layer)

Absolute peace. Absolute tranquility... absolute escapism.

Length: 25'8" Width: 12' Shallow End Depth: 3'6" Deep End Depth: 5'6"