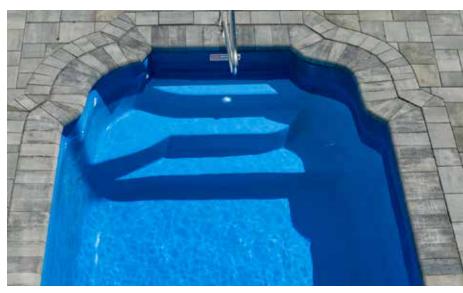

4. Combo Mat with Polyester Resin (2nd layer)

8. Chop Strand Mat with Polyester Resin (2nd layer)

Absolute peace. Absolute tranquility... absolute escapism.

Length: 25'8" Width: 12' Shallow End Depth: 3'6" Deep End Depth: 5'6"