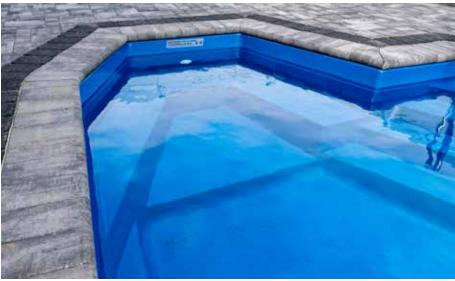

Grayton

Escape from it all... in your everyday place.

Length: 23'10" Width: 11'8" Depth: 4'6"

Sanibel Plunge

The perfect family escape... filled with fun and togetherness.

Length: 17' Width: 8'6" Depth: 4'6"