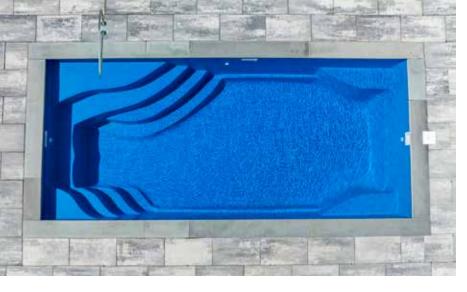

4. Combo Mat with Polyester Resin (2nd layer)

8. Chop Strand Mat with Polyester Resin (2nd layer)

Absolute peace. Absolute tranquility... absolute escapism.

Length: 25'8" Width: 12' Shallow End Depth: 3'6" Deep End Depth: 5'6"