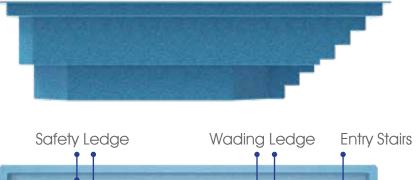

4. Combo Mat with Polyester Resin (2nd layer)

8. Chop Strand Mat with Polyester Resin (2nd layer)

Absolute peace. Absolute tranquility... absolute escapism.

Length: 25'8" Width: 12' Shallow End Depth: 3'6" Deep End Depth: 5'6"