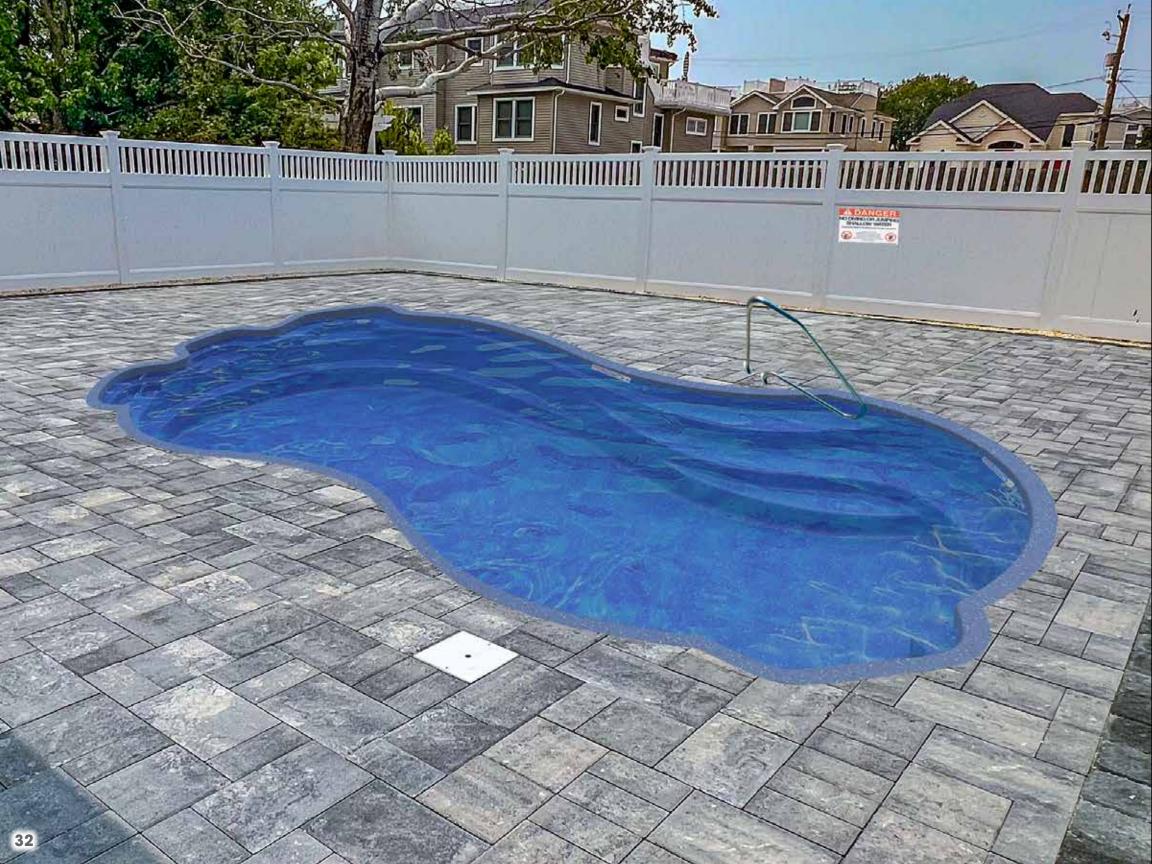

Del Ray

This is your great escape... for family fun in the sun.

Length: 33' Width: 13' Shallow End Depth: 4'3" Deep End Depth: 6'2"

Escapism... it's amazing where you can go.

Length: 20' Width: 13' Shallow End Depth: 3'6" Deep End Depth: 4'11"