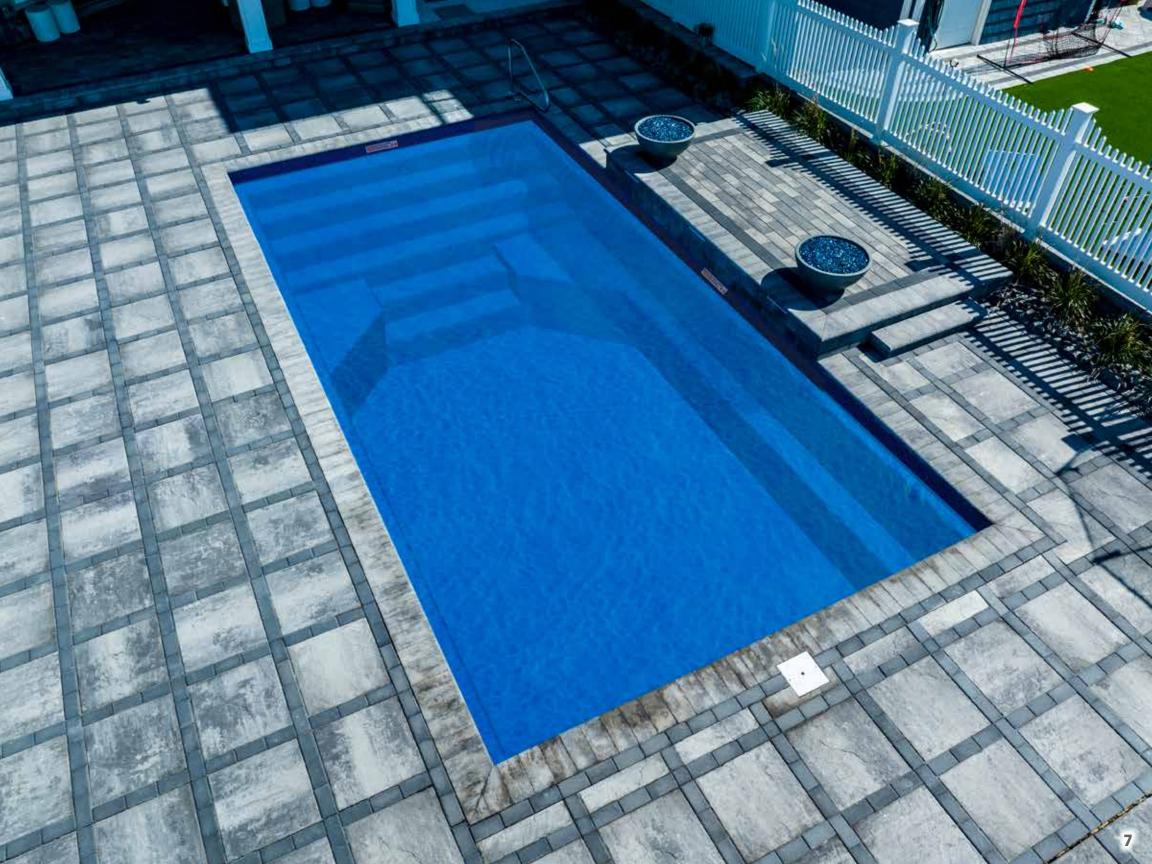

Grayton

Escape from it all... in your everyday place.

Length: 23'10" Width: 11'8" Depth: 4'6"

Sanibel Plunge

The perfect family escape... filled with fun and togetherness.

Length: 17' Width: 8'6" Depth: 4'6"