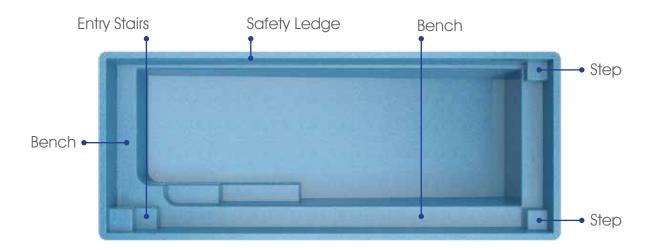

4. Combo Mat with Polyester Resin (2nd layer)

8. Chop Strand Mat with Polyester Resin (2nd layer)

Absolute peace. Absolute tranquility... absolute escapism.

Length: 25'8" Width: 12' Shallow End Depth: 3'6" Deep End Depth: 5'6"