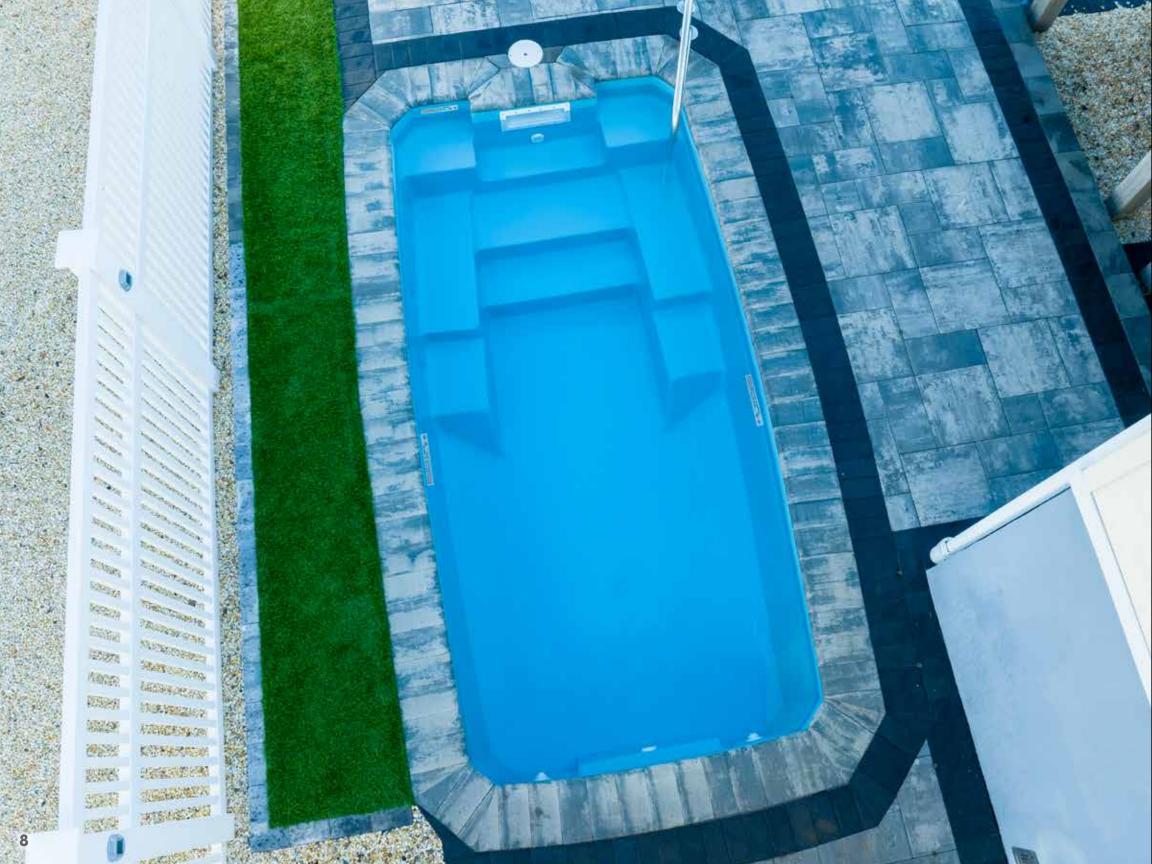

Siesta Key

Escape to a relaxing getaway... and find peace of mind.

Length: 14'6" Width: 7'4" Depth: 4'

Naples

Imagine the perfect place... for family-friendly activities and outdoor fun.

Length: 26' Width: 12'8" Shallow End Depth: 4'6" Deep End Depth: 5'9"