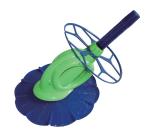

#### POOL CLEANERS

FLAPPER

DIAPHRAGM

Cleaner works automatically in a random pattern to effectively clean the pool. Easy operation, efficient cleaning, and built to last.