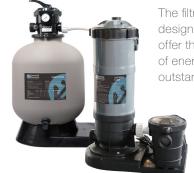

### FILTRATION SYSTEMS

ATS / BTS / ATS-MINI / ATS-MINI PLUS / BTS-MINI BTS-MINI PLUS / ACS / ATS-C / BTS-C SERIES

The filtration systems are designed and equipped to offer the ideal combination of energy efficiency and outstanding water clarity.