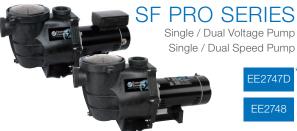

EE2747D

EE2748

SF Pro Series is a self-priming pump. It provides ultra-performance with a larger impeller and heavyduty motor. Single and Dual-speed models make SF Pro an ideal choice for medium, large sizes above ground pools and in-ground pools.