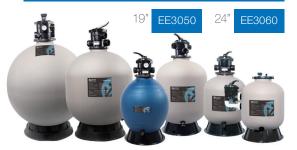

### SAND FILTERS

AT / BT / AT-MINI / BT-MINI / CT / AS / BS SERIES

These are high performance and corrosion proof sand filters that blend superior flow characteristics and features with ease of operation. Efficient flow and totally balanced back washing is your professional choice for you pools.