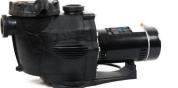

# SFN SERIES Dual Voltage Pump

Innovative diffuser and energy efficiency reduce both noise and operating cost. It is suitable for medium, large sizes of above ground pools and in-ground pools.

SF SERIES

Single / Dual Speed Pump

EE2007

EE2743D

SF Series self-priming pump, offers exceptional performance, high efficiency and a heavy-duty motor. Single and Dual-speed models make SF an ideal choice for medium, large sizes of above ground pools and in-ground pools.

EE2747D

EE2748

SF Pro Series is a self-priming pump. It provides ultra-performance with a larger impeller and heavyduty motor. Single and Dual-speed models make SF Pro an ideal choice for medium, large sizes above ground pools and in-ground pools.