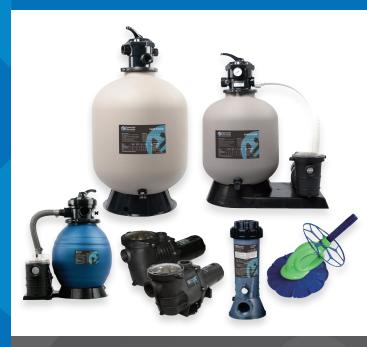

### SAND FILTERS

AT / BT / AT-MINI / BT-MINI / CT / AS / BS SERIES

These are high performance and corrosion proof sand filters that blend superior flow characteristics and features with ease of operation. Efficient flow and totally balanced back washing is your professional choice for you pools.

#### **AC SERIES**

Cartridge Filters provide superior cleaning capabilities than sand filters. They require low flow and backwashing is not required.

#### **CARTRIDGE FILTERS\***

\*Call your local branch for pricing and availability.

SC / LC SERIES

SC / LC Series Cartridge Filters have been designed and engineered to provide dependable operation and long life.

### FILTRATION SYSTEMS

ATS / BTS / ATS-MINI / ATS-MINI PLUS / BTS-MINI BTS-MINI PLUS / ACS / ATS-C / BTS-C SERIES

The filtration systems are designed and equipped to offer the ideal combination of energy efficiency and outstanding water clarity.

#### CHI ORINATORS

Uses 3" diameter chlorine tablets. Dial control valve lets you control and adjust the rate of feed.

#### POOL CLEANERS

FLAPPER

DIAPHRAGM

Cleaner works automatically in a random pattern to effectively clean the pool. Easy operation, efficient cleaning, and built to last.