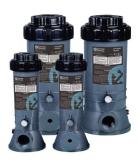

#### CHI ORINATORS

Uses 3" diameter chlorine tablets. Dial control valve lets you control and adjust the rate of feed.