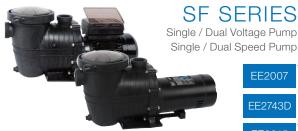

# SFN SERIES Dual Voltage Pump

Innovative diffuser and energy efficiency reduce both noise and operating cost. It is suitable for medium, large sizes of above ground pools and in-ground pools.

SF SERIES

Single / Dual Speed Pump

EE2007

EE2743D

SF Series self-priming pump, offers exceptional performance, high efficiency and a heavy-duty motor. Single and Dual-speed models make SF an ideal choice for medium, large sizes of above ground pools and in-ground pools.