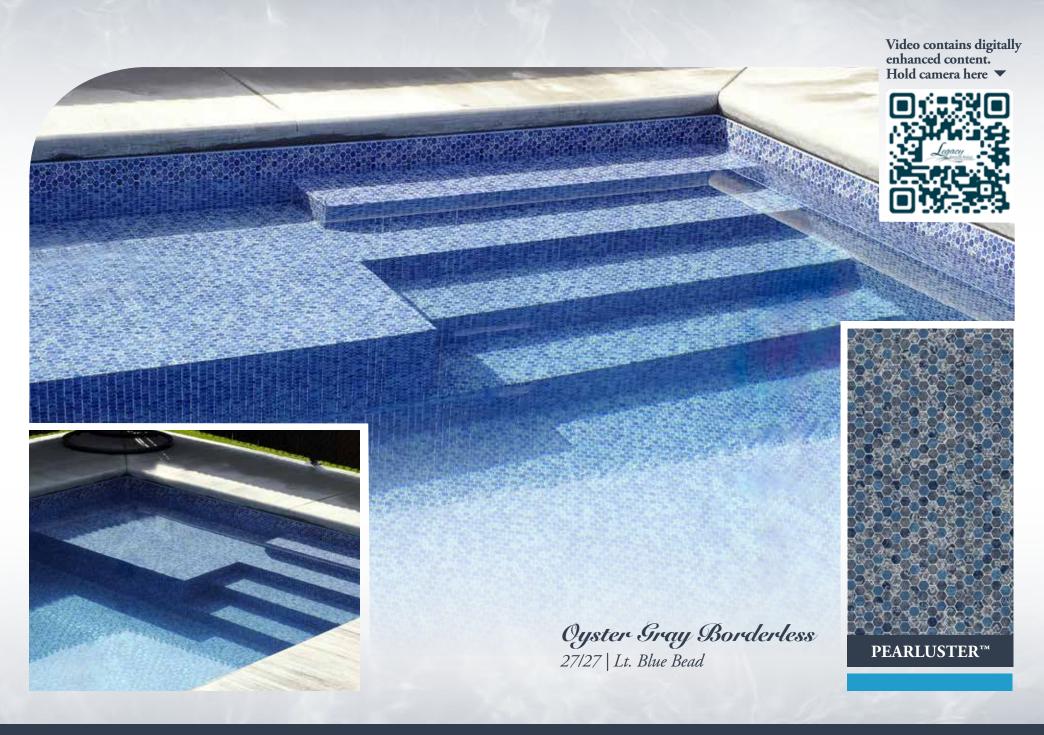

e from. All beautifully designed for your swimming pleasure.





An enhanced printed embossed experience.

33/33 mil

Manufactured with a new, unique process, Medallion Embossed Borderless brings a handmade look throughout the pool. Each medallion features a hand painted look, creating a custom-made appearance throughout

the entire pool.





Thicker Material Double Top Finish Large Scale Repeat Enhanced Printed All-Over Texture Unique New Process













The classic design originated from the European culture. The Greek and the Roman are the main inspirations of the classic design. Very elegant and ornate, the classic design never goes out of style!



Rialto | Blue Diffusion
27/20 • 27/27 Mil | Black Bead

















**GEOMETRIC** • clean, simple & sophisticated

























# Renew, Refresh, REMODEL

A stunning makeover is as simple as replacing your interior pool finish and adding a new entry system. It's very affordable and usually just takes a day or two to complete. Choose from our many beautiful options and enjoy your remodeled, revitalized new pool!





**BEFORE** 

**AFTER** 









#### **NEW ENTRY SYSTEM OPPORTUNITIES**

Refurbishing your pool's interior? There's no better time to enhance your swimming experience with a new bench, step, sun deck, cove, or other entrance system! Choose from our many options of built-in stairs, Tread-Loc Steps, or design your own!

### LEGACY INTERIOR FINISHES<sup>TM</sup> COLLECTION & WATER COLOR GUIDE

## Aqua







Sunburst | Azure Mosaic 20/20 • 27/20 • 27/27 mil



Natural Stone | Quartzite 20/20 •