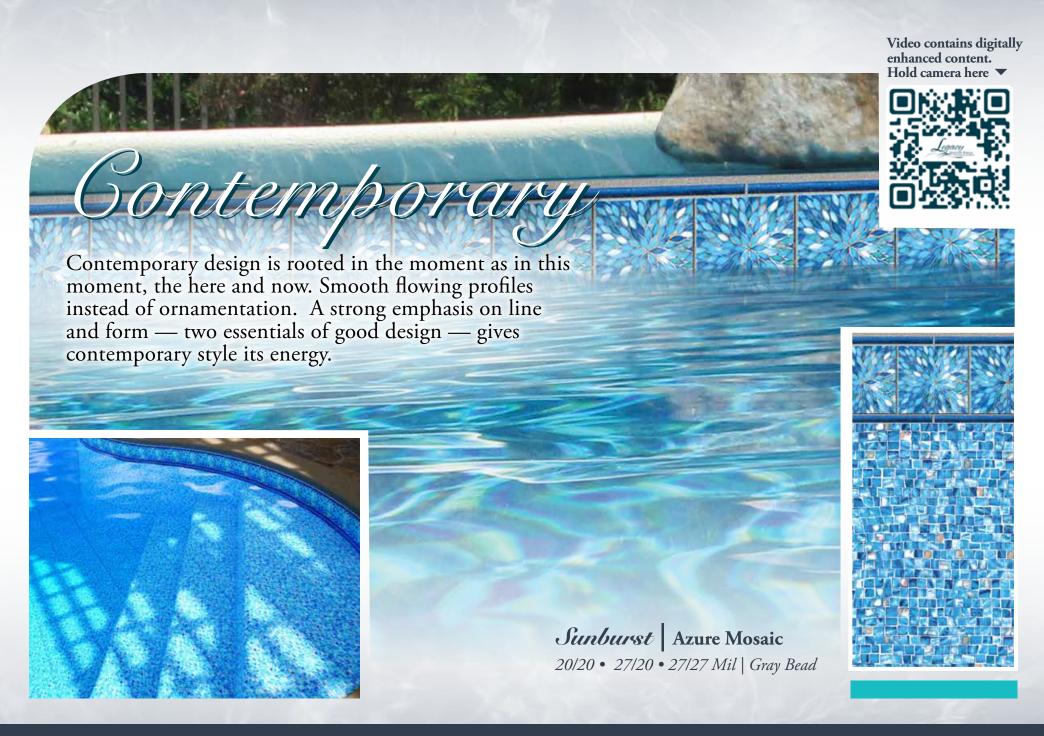

Contemporary: Pages 22 - 30
Contemporary design is rooted in the moment
as in this moment, the here and now. Smooth
flowing profiles instead of ornamentation.
A strong emphasis on line and form — two
essentials of good design — gives contemporary
style its energy.

## Aqua

Sunburst | Azure Mosaic 20/20 • 27/20 • 27/27 mil

Natural Stone | Quartzite 20/20 • 27/20 • 27/27 mil

**Borderless** 20/20 • 27/20 • 27/27 mil

27/27 mil

Sandstone Borderless Medallion Embossed Borderless 33/33 mil