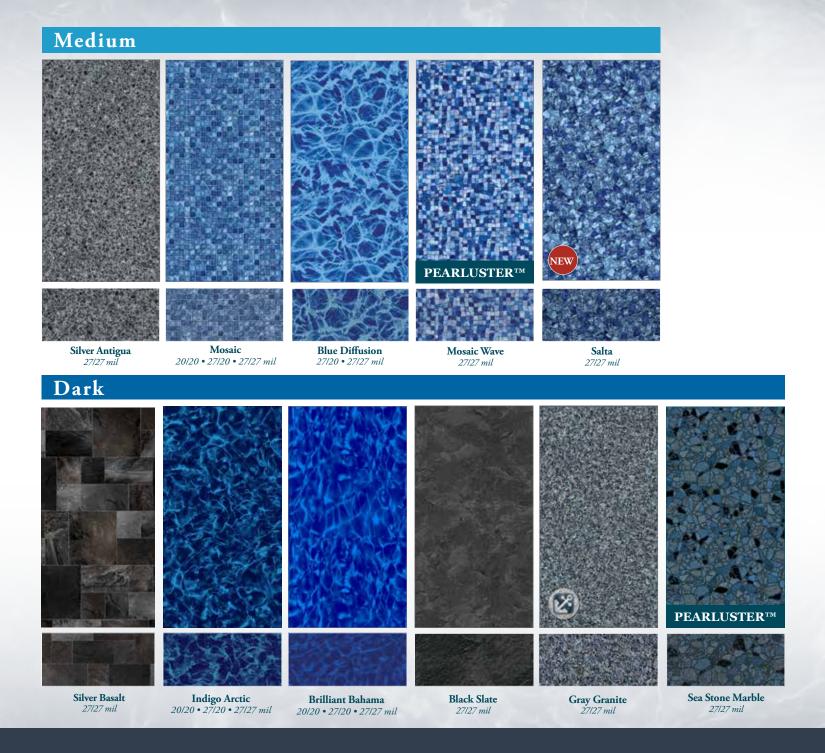

#### Medium

Temperate medium blue shades transport you to lands and antiquities half a world away.

#### Dark

A dark sapphire hue whisks you away to the ocean's deepest waters, inviting you to explore all of the riches below its surface.

**NOTE:** This Water Color Guide is designed to give you an indication of the waters hue based on the interior finish you desire. However, the hue is subjective due to natural sunlight and the surrounding landscape which will affect the water color. Consult your dealer to choose the interior pool finish that will give you the results you are looking for.