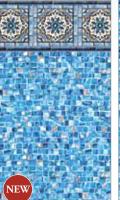

## Aqua

Sunburst | Azure Mosaic 20/20 • 27/20 • 27/27 mil

Natural Stone | Quartzite 20/20 • 27/20 • 27/27 mil

**Borderless** 20/20 • 27/20 • 27/27 mil

27/27 mil

Sandstone Borderless Medallion Embossed Borderless 33/33 mil