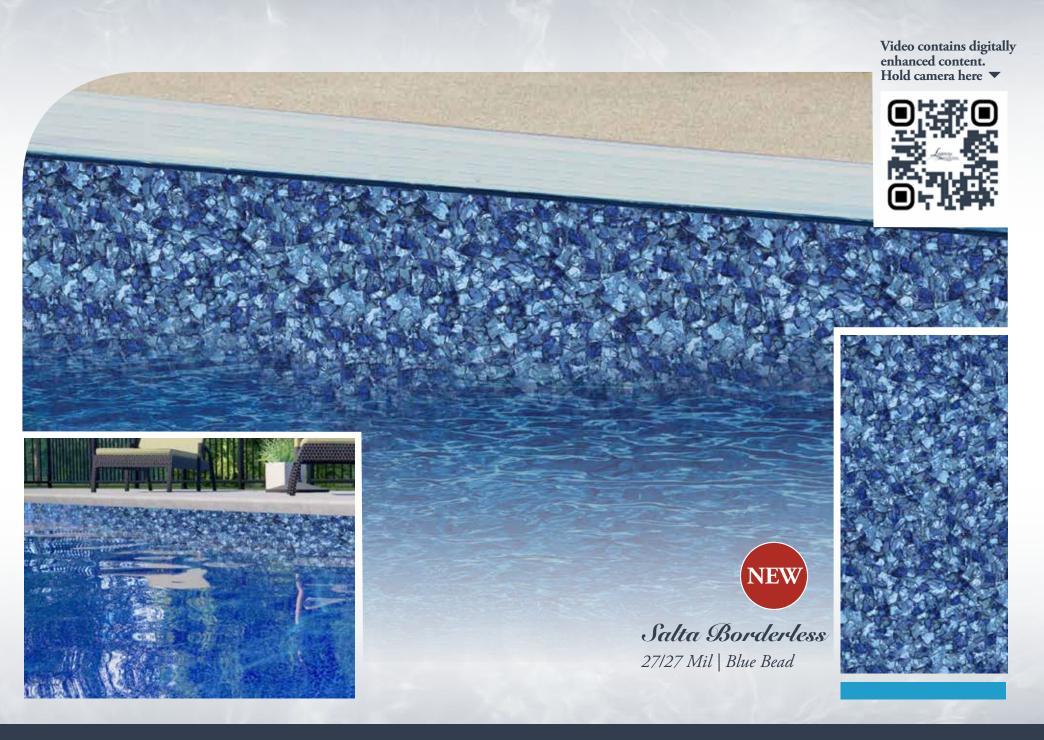

convenience we've noted bead colors next to each pattern.





**Pearlus ter** is an additional topcoat that gives your pools interior finish a mother-of-pearl luminance that actually shimmers as it basks in the sun's light. This is the latest in interior pool finish technology. We have 3 Pearluster™ Interior Finishes™ for you to choose from. All beautifully designed for your swimming pleasure.





An enhanced printed embossed experience.

33/33 mil

Manufactured with a new, unique process, Medallion Embossed Borderless brings a handmade look throughout the pool. Each medallion features a hand painted look, creating a custom-made appearance throughout

the entire pool.





Thicker Material Double Top Finish Large Scale Repeat Enhanced Printed All-Over Texture Unique New Process













The classic design originated from the European culture. The Greek and the Roman are the main inspirations of the classic design. Very elegant and ornate, the classic design never goes out of style!



Rialto | Blue Diffusion
27/20 • 27/27 Mil | Black Bead

















**GEOMETRIC** • clean, simple & sophisticated

























# Renew, Refresh, REMODEL

A stunning makeover is as simple as replacing your interior pool finish and adding a new entry system. It's very affordable and usually just takes a day or two to complete. Choose from our many beautiful options and enjoy your remodeled, revitalized new pool!





**BEFORE** 

**AFTER** 









#### **NEW ENTRY SYSTEM OPPORTUNITIES**

Refurbishing your pool's interior? There's no better time to enhance your swimming ex