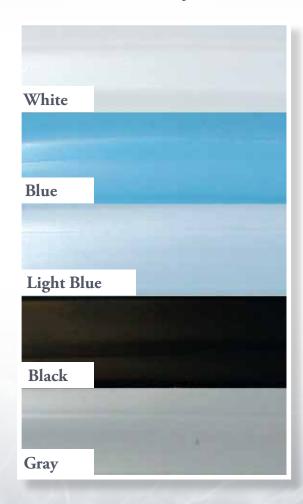

### Bead Golor

Each of our interior finishes has a bead color companion. For your convenience we've noted bead colors next to each pattern.

**Pearlus ter** is an additional topcoat that gives your pools interior finish a mother-of-pearl luminance that actually shimmers as it basks in the sun's light. This is the latest in interior pool finish technology. We have 3 Pearluster™ Interior Finishes™ for you to choose from. All beautifully designed for your swimming pleasure.

### LEGACY INTERIOR FINISHES<sup>TM</sup> COLLECTION & WATER COLOR GUIDE