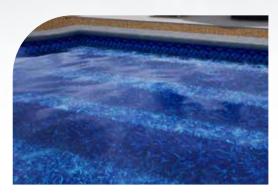

## Water Color

Look for our water color guide below each pattern

#### Dark

A dark sapphire hue whisks you away to the ocean's deepest waters, inviting you to explore all of the riches below its surface.

**NOTE:** This Water Color Guide is designed to give you an indication of the waters hue based on the interior finish you desire. However, the hue is subjective due to natural sunlight and the surrounding landscape which will affect the water color. Consult your dealer to choose the interior pool finish that will give you the results you are looking for.