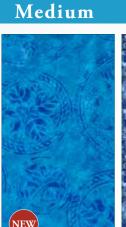

#### Medium

Temperate medium blue shades transport you to lands and antiquities half a world away.

#### Medium

White Diffusion 20/20 • 27/20 • 27/27 mil

**Bayview Slate** White Diffusion 20/20 • 27/20 • 27/27 mil

Sierra | Mosaic 20/20 • 27/20 • 27/27 mil

Rialto | Blue Diffusion 27/20 • 27/27 mil

**Mosaic Wave Borderless** 27/27 mil