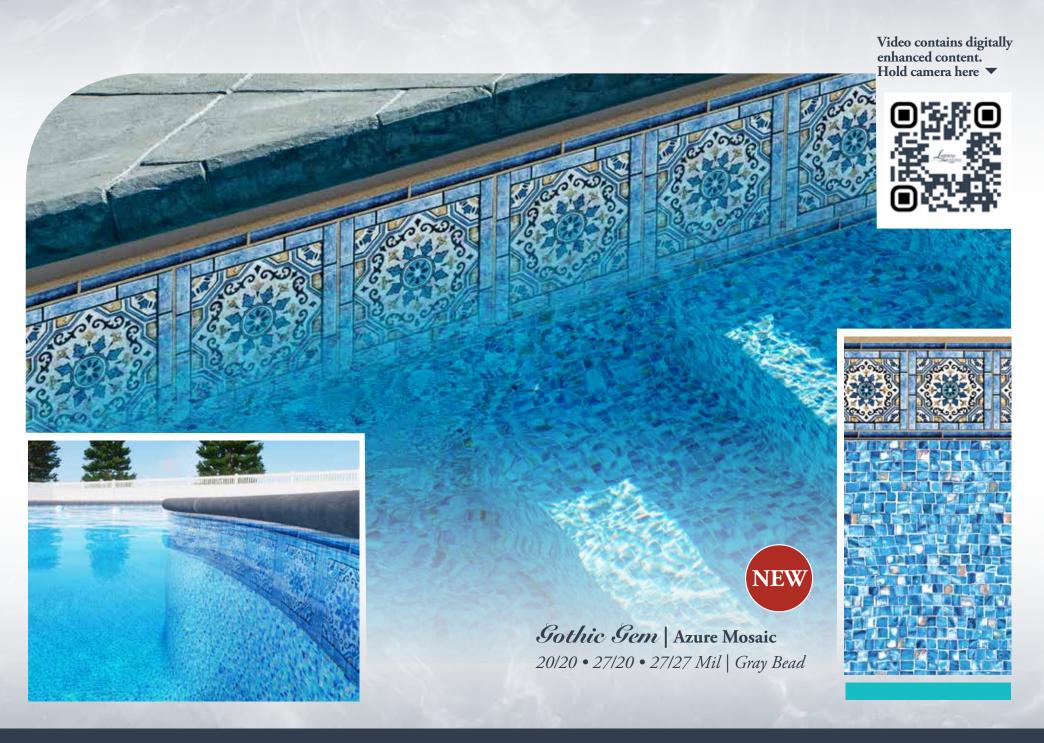

our convenience we've noted bead colors next to each pattern.





**Pearlus ter** is an additional topcoat that gives your pools interior finish a mother-of-pearl luminance that actually shimmers as it basks in the sun's light. This is the latest in interior pool finish technology. We have 3 Pearluster™ Interior Finishes™ for you to choose from. All beautifully designed for your swimming pleasure.





An enhanced printed embossed experience.

33/33 mil

Manufactured with a new, unique process, Medallion Embossed Borderless brings a handmade look throughout the pool. Each medallion features a hand painted look, creating a custom-made appearance throughout

the entire pool.





Thicker Material Double Top Finish Large Scale Repeat Enhanced Printed All-Over Texture Unique New Process













The classic design originated from the European culture. The Greek and the Roman are the main inspirations of the classic design. Very elegant and ornate, the classic design never goes out of style!



Rialto | Blue Diffusion
27/20 • 27/27 Mil | Black Bead

















**GEOMETRIC** • clean, simple & sophisticated

























# Renew, Refresh, REMODEL

A stunning makeover is as simple as replacing your interior pool finish and adding a new entry system. It's very affordable and usually just takes a day or two to complete. Choose from our many beautiful options and enjoy your remodeled, revitalized new pool!





**BEFORE** 

**AFTER** 









#### **NEW ENTRY SYSTEM OPPORTUNITIES**

Refurbishing your pool's interior? There's no better time to enhance your swimmin