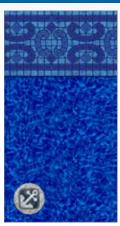

Rialto | Blue Diffusion
27/20 • 27/27 Mil | Black Bead

**GEOMETRIC** • clean, simple & sophisticated

#### Medium

White Diffusion 20/20 • 27/20 • 27/27 mil

**Bayview Slate** White Diffusion 20/20 • 27/20 • 27/27 mil

Sierra | Mosaic 20/20 • 27/20 • 27/27 mil

Rialto | Blue Diffusion 27/20 • 27/27 mil

**Mosaic Wave Borderless** 27/27 mil