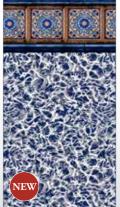

## Aqua

Sunburst | Azure Mosaic 20/20 • 27/20 • 27/27 mil

Natural Stone | Quartzite 20/20 • 27/20 • 27/27 mil

**Borderless** 20/20 • 27/20 • 27/27 mil

27/27 mil

Sandstone Borderless Medallion Embossed Borderless 33/33 mil