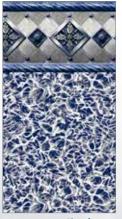

#### Medium

White Diffusion 20/20 • 27/20 • 27/27 mil

**Bayview Slate** White Diffusion 20/20 • 27/20 • 27/27 mil

Sierra | Mosaic 20/20 • 27/20 • 27/27 mil

Rialto | Blue Diffusion 27/20 • 27/27 mil

**Mosaic Wave Borderless** 27/27 mil

Rialto | Blue Diffusion
27/20 • 27/27 Mil | Black Bead

**GEOMETRIC** • clean, simple & sophisticated