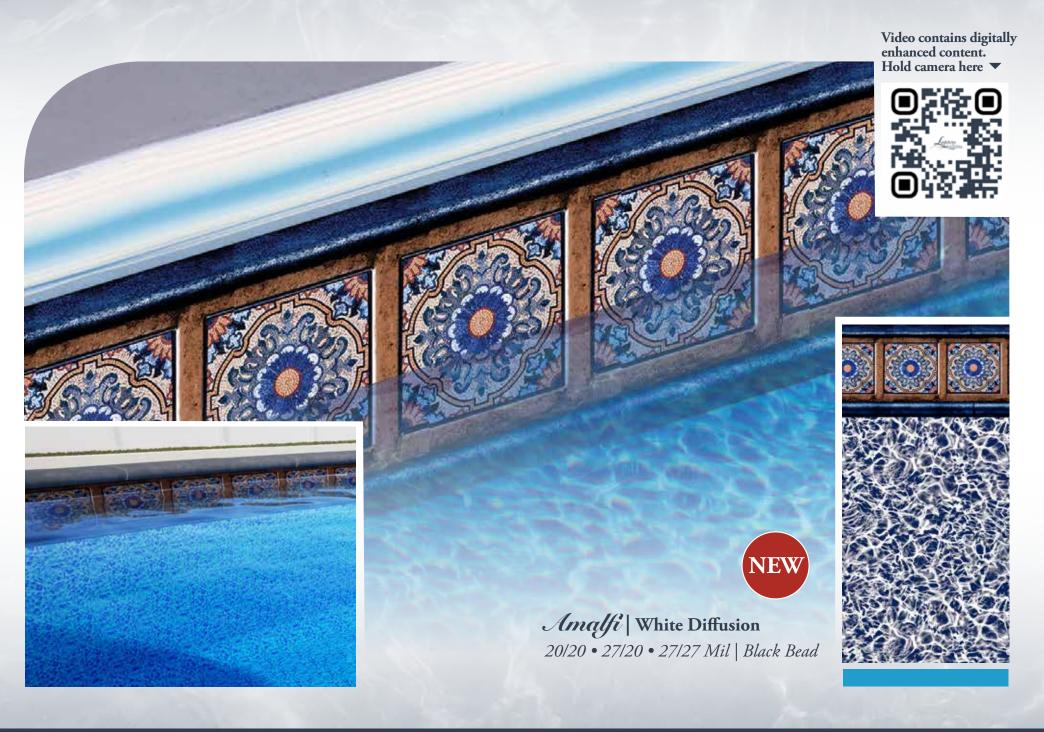

r convenience we've noted bead colors next to each pattern.





**Pearlus ter** is an additional topcoat that gives your pools interior finish a mother-of-pearl luminance that actually shimmers as it basks in the sun's light. This is the latest in interior pool finish technology. We have 3 Pearluster™ Interior Finishes™ for you to choose from. All beautifully designed for your swimming pleasure.





An enhanced printed embossed experience.

33/33 mil

Manufactured with a new, unique process, Medallion Embossed Borderless brings a handmade look throughout the pool. Each medallion features a hand painted look, creating a custom-made appearance throughout

the entire pool.





Thicker Material Double Top Finish Large Scale Repeat Enhanced Printed All-Over Texture Unique New Process













The classic design originated from the European culture. The Greek and the Roman are the main inspirations of the classic design. Very elegant and ornate, the classic design never goes out of style!



Rialto | Blue Diffusion
27/20 • 27/27 Mil | Black Bead

















**GEOMETRIC** • clean, simple & sophisticated

























# Renew, Refresh, REMODEL

A stunning makeover is as simple as replacing your interior pool finish and adding a new entry system. It's very affordable and usually just takes a day or two to complete. Choose from our many beautiful options and enjoy your remodeled, revitalized new pool!





**BEFORE** 

**AFTER** 









#### **NEW ENTRY SYSTEM OPPORTUNITIES**

Refurbishing your pool's interior? There's no better time to enhance your swimming