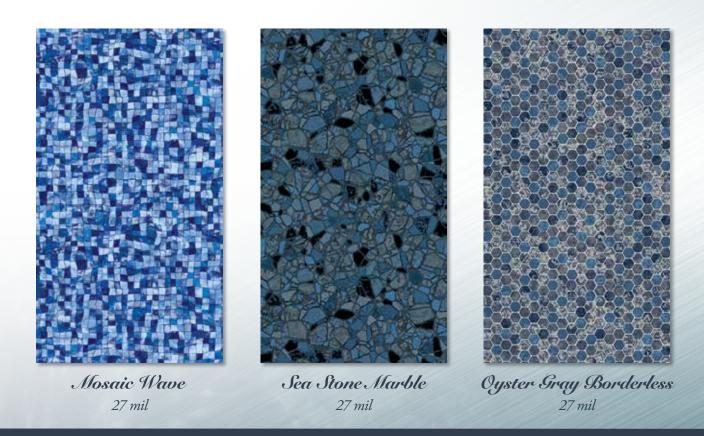

#### Medium

White Diffusion 20/20 • 27/20 • 27/27 mil

**Bayview Slate** White Diffusion 20/20 • 27/20 • 27/27 mil

Sierra | Mosaic 20/20 • 27/20 • 27/27 mil

Rialto | Blue Diffusion 27/20 • 27/27 mil

**Mosaic Wave Borderless** 27/27 mil

**Oyster Gray Borderless** 27/27 mil

Napa Estates Brilliant Bahama 20/20 • 27/20 • 27/27 mil

**Black Slate Borderless** 27/27 mil

**Gray Granite Borderless** 

Sea Stone Marble Borderless 27/27 mil