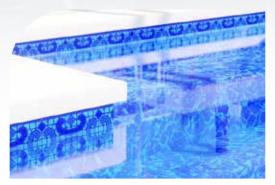

An enhanced printed embossed experience.

33/33 mil

Manufactured with a new, unique process, Medallion Embossed Borderless brings a handmade look throughout the pool. Each medallion features a hand painted look, creating a custom-made appearance throughout

the entire pool.

Thicker Material Double Top Finish Large Scale Repeat Enhanced Printed All-Over Texture Unique New Process

The classic design originated from the European culture. The Greek and the Roman are the main inspirations of the classic design. Very elegant and ornate, the classic design never goes out of style!