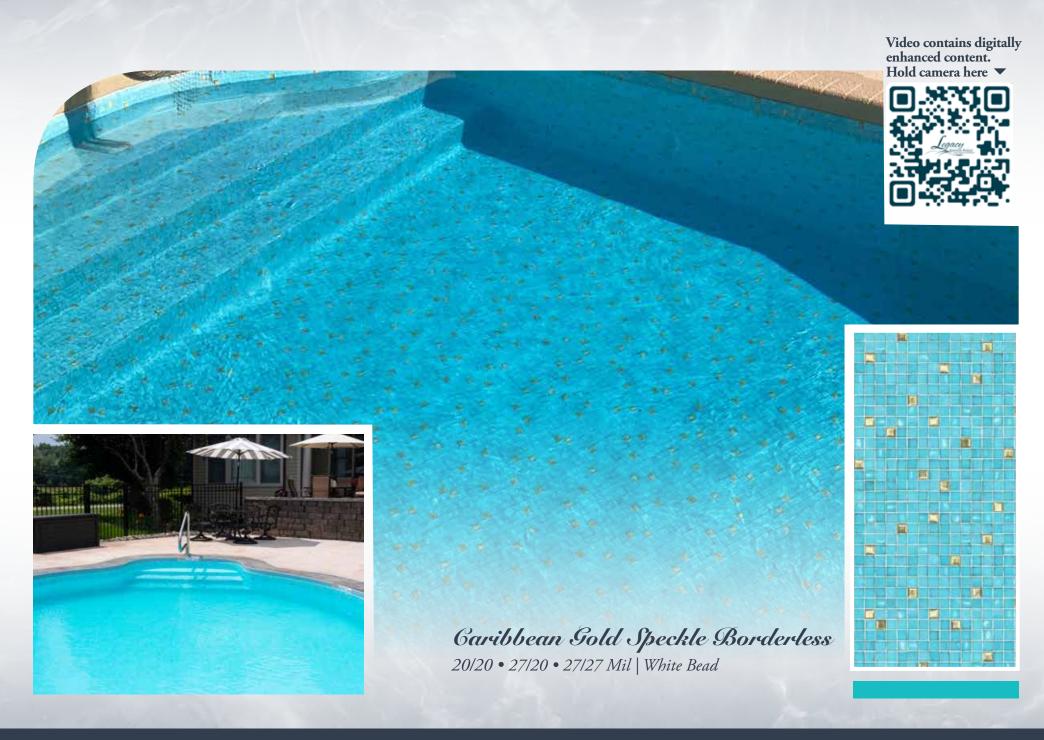

## Aqua

Sunburst | Azure Mosaic 20/20 • 27/20 • 27/27 mil

Natural Stone | Quartzite 20/20 • 27/20 • 27/27 mil

**Borderless** 20/20 • 27/20 • 27/27 mil

27/27 mil

Sandstone Borderless Medallion Embossed Borderless 33/33 mil