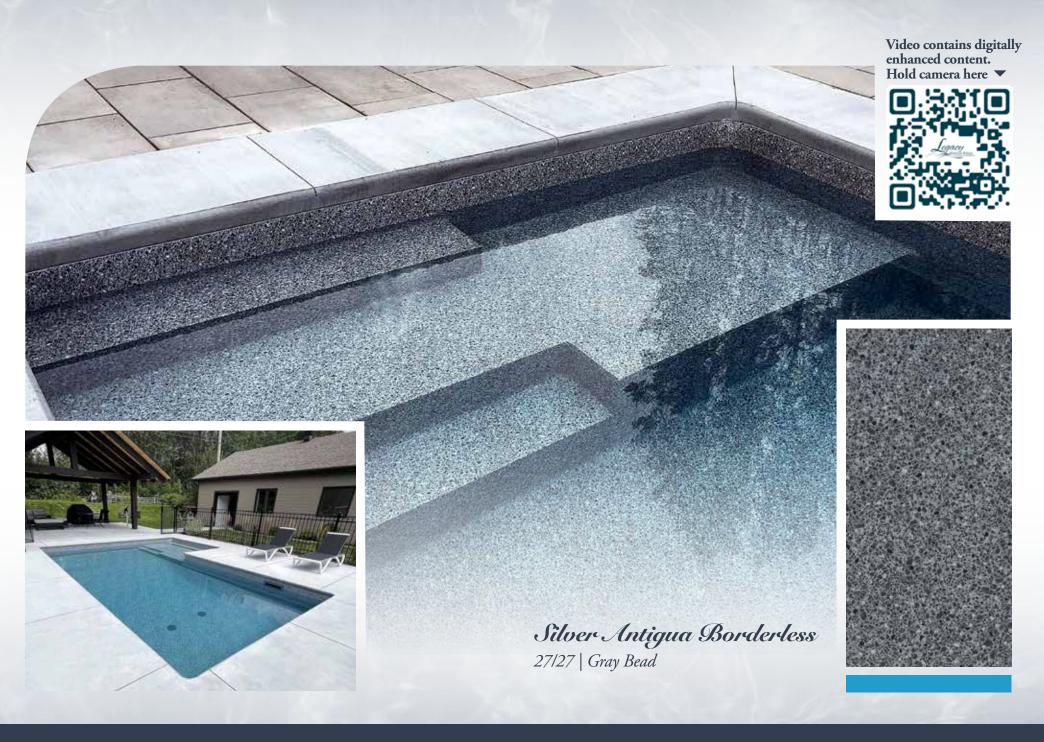

ose from. All beautifully designed for your swimming pleasure.





An enhanced printed embossed experience.

33/33 mil

Manufactured with a new, unique process, Medallion Embossed Borderless brings a handmade look throughout the pool. Each medallion features a hand painted look, creating a custom-made appearance throughout

the entire pool.





Thicker Material Double Top Finish Large Scale Repeat Enhanced Printed All-Over Texture Unique New Process













The classic design originated from the European culture. The Greek and the Roman are the main inspirations of the classic design. Very elegant and ornate, the classic design never goes out of style!



Rialto | Blue Diffusion
27/20 • 27/27 Mil | Black Bead

















**GEOMETRIC** • clean, simple & sophisticated

























# Renew, Refresh, REMODEL

A stunning makeover is as simple as replacing your interior pool finish and adding a new entry system. It's very affordable and usually just takes a day or two to complete. Choose from our many beautiful options and enjoy your remodeled, revitalized new pool!





**BEFORE** 

**AFTER** 









#### **NEW ENTRY SYSTEM OPPORTUNITIES**

Refurbishing your pool's interior? There's no better time to enhance your swimming experience with a new bench, step, sun deck, cove, or other entrance system! Choose from our many options of built-in stairs, Tread-Loc Steps, or design your own!

### LEGACY INTERIOR FINISHES<sup>TM</sup> COLLECTION & WATER COLOR GUIDE

## Aqua







Sunburst | Azure Mosaic 20/20 • 27/20 • 27/27 mil



Natural Stone | Quartzite 20/20