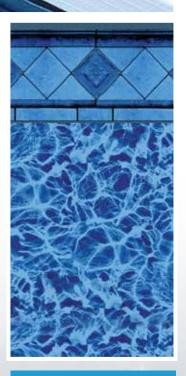

## Aqua

Sunburst | Azure Mosaic 20/20 • 27/20 • 27/27 mil

Natural Stone | Quartzite 20/20 • 27/20 • 27/27 mil

**Borderless** 20/20 • 27/20 • 27/27 mil

27/27 mil

Sandstone Borderless Medallion Embossed Borderless 33/33 mil