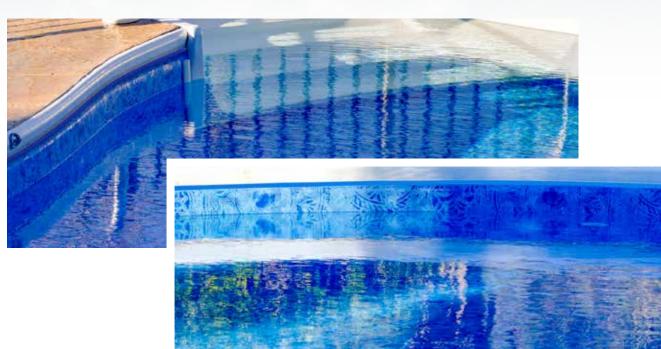

An enhanced printed embossed experience.

33/33 mil

Manufactured with a new, unique process, Medallion Embossed Borderless brings a handmade look throughout the pool. Each medallion features a hand painted look, creating a custom-made appearance throughout

the entire pool.

Thicker Material Double Top Finish Large Scale Repeat Enhanced Printed All-Over Texture Unique New Process

The classic design originated from the European culture. The Greek and the Roman are the main inspirations of the classic design. Very elegant and ornate, the classic design never goes out of style!