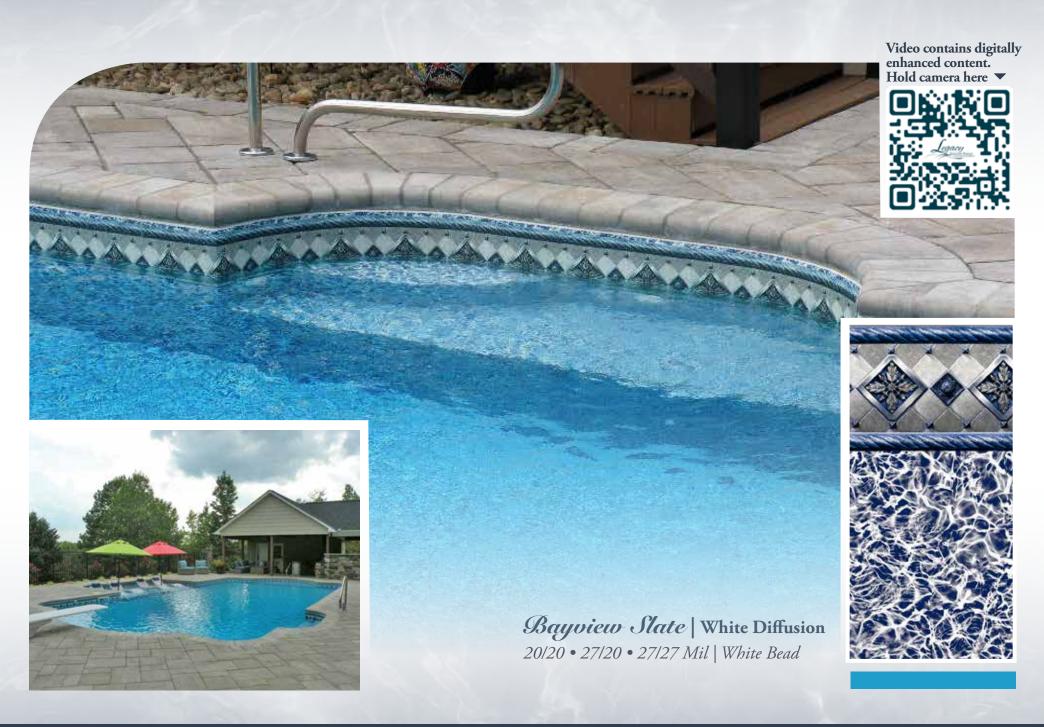

#### Medium

White Diffusion 20/20 • 27/20 • 27/27 mil

**Bayview Slate** White Diffusion 20/20 • 27/20 • 27/27 mil

Sierra | Mosaic 20/20 • 27/20 • 27/27 mil

Rialto | Blue Diffusion 27/20 • 27/27 mil

**Mosaic Wave Borderless** 27/27 mil