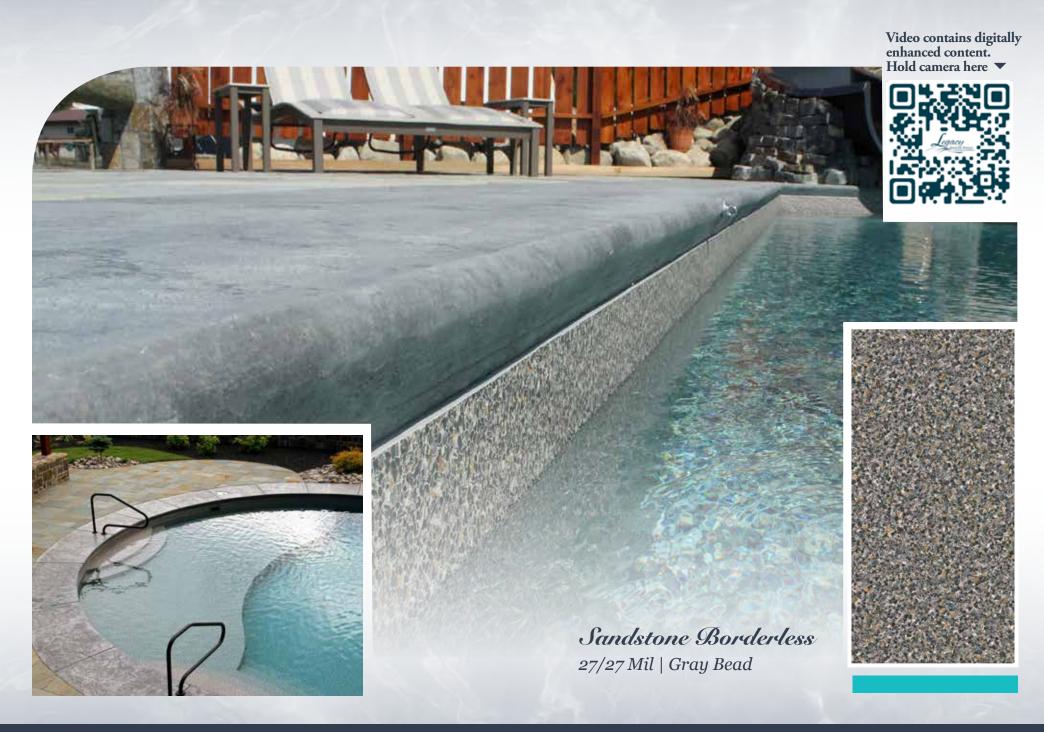

## Aqua

Sunburst | Azure Mosaic 20/20 • 27/20 • 27/27 mil

Natural Stone | Quartzite 20/20 • 27/20 • 27/27 mil

**Borderless** 20/20 • 27/20 • 27/27 mil

27/27 mil

Sandstone Borderless Medallion Embossed Borderless 33/33 mil