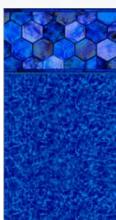

## Aqua

Sunburst | Azure Mosaic 20/20 • 27/20 • 27/27 mil

Natural Stone | Quartzite 20/20 • 27/20 • 27/27 mil

**Borderless** 20/20 • 27/20 • 27/27 mil

27/27 mil

Sandstone Borderless Medallion Embossed Borderless 33/33 mil