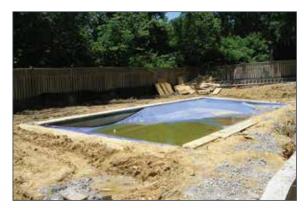

# Renew, Refresh, REMODEL

A stunning makeover is as simple as replacing your interior pool finish and adding a new entry system. It's very affordable and usually just takes a day or two to complete. Choose from our many beautiful options and enjoy your remodeled, revitalized new pool!

**BEFORE** 

**AFTER** 