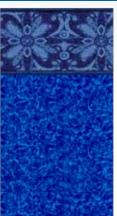

#### Medium

White Diffusion 20/20 • 27/20 • 27/27 mil

**Bayview Slate** White Diffusion 20/20 • 27/20 • 27/27 mil

Sierra | Mosaic 20/20 • 27/20 • 27/27 mil

Rialto | Blue Diffusion 27/20 • 27/27 mil

**Mosaic Wave Borderless** 27/27 mil