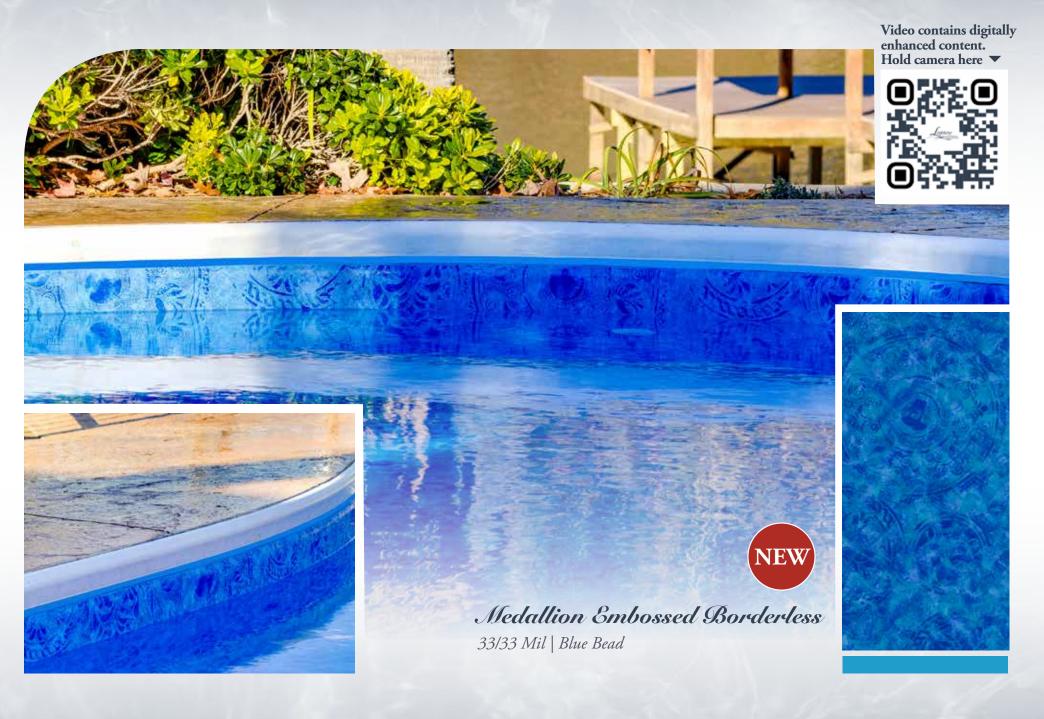

An enhanced printed embossed experience.

33/33 mil

Manufactured with a new, unique process, Medallion Embossed Borderless brings a handmade look throughout the pool. Each medallion features a hand painted look, creating a custom-made appearance throughout

the entire pool.

Thicker Material Double Top Finish Large Scale Repeat Enhanced Printed All-Over Texture Unique New Process

The classic design originated from the European culture. The Greek and the Roman are the main inspirations of the classic design. Very elegant and ornate, the classic design never goes out of style!