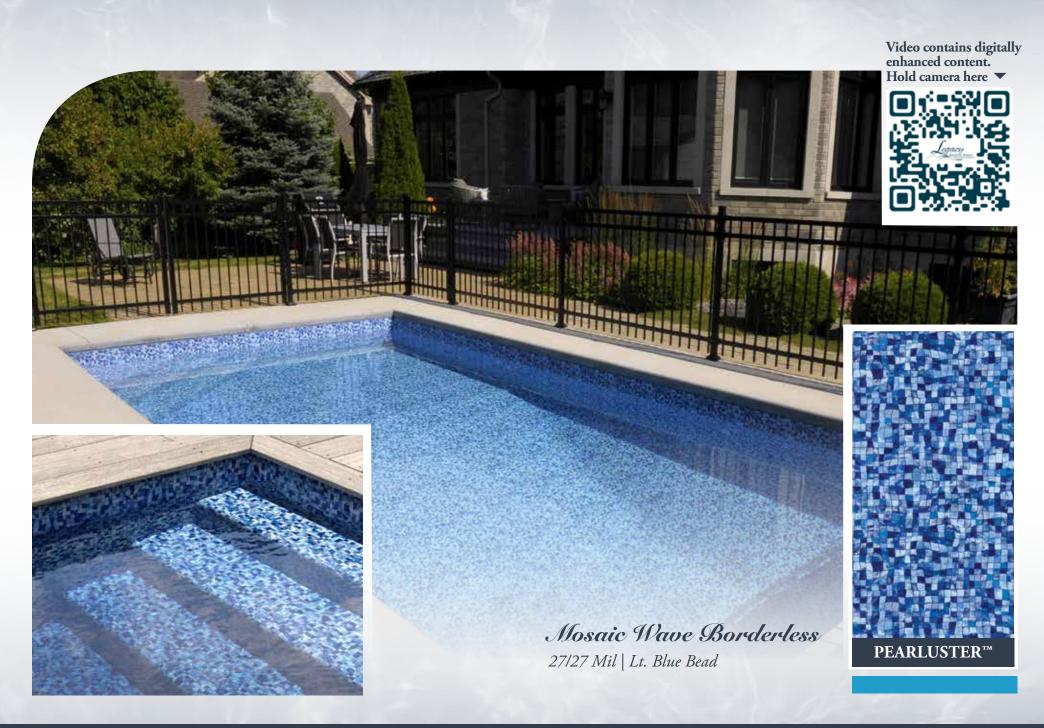

#### Medium

White Diffusion 20/20 • 27/20 • 27/27 mil

**Bayview Slate** White Diffusion 20/20 • 27/20 • 27/27 mil

Sierra | Mosaic 20/20 • 27/20 • 27/27 mil

Rialto | Blue Diffusion 27/20 • 27/27 mil

**Mosaic Wave Borderless** 27/27 mil