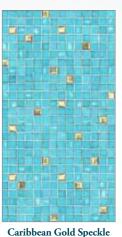

#### Aqua

With color hues that will remind you of the Caribbean as the sand descends into the blue waters below your feet.

## Aqua

Sunburst | Azure Mosaic 20/20 • 27/20 • 27/27 mil

Natural Stone | Quartzite 20/20 • 27/20 • 27/27 mil

**Borderless** 20/20 • 27/20 • 27/27 mil

27/27 mil

Sandstone Borderless Medallion Embossed Borderless 33/33 mil