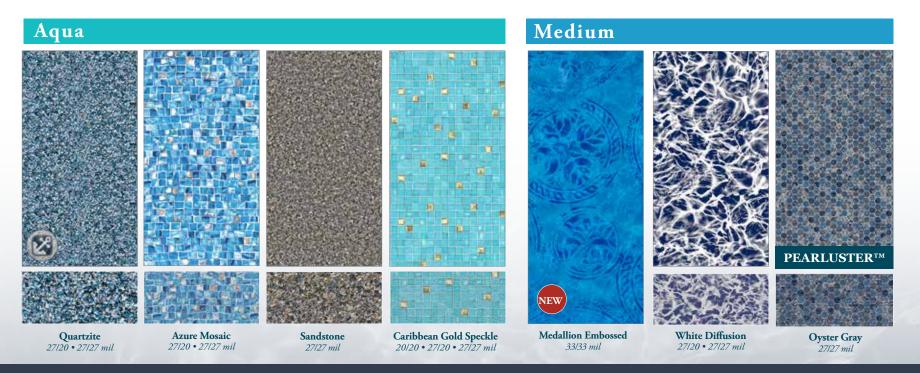

#### Aqua

With color hues that will remind you of the Caribbean as the sand descends into the blue waters below your feet.

#### Medium

Temperate medium blue shades transport you to lands and antiquities half a world away.

### Bead Golor

Each of our interior finishes has a bead color companion. For your convenience we've noted bead colors next to each pattern.

**Pearlus ter** is an additional topcoat that gives your pools interior finish a mother-of-pearl luminance that actually shimmers as it basks in the sun's light. This is the latest in interior pool finish technology. We have 3 Pearluster™ Interior Finishes™ for you to choose from. All beautifully designed for your swimming pleasure.

An enhanced printed embossed experience.

33/33 mil

Manufactured with a new, unique process, Medallion Embossed Borderless brings a handmade look throughout the pool. Each medallion features a hand painted look, creating a custom-made appearance throughout