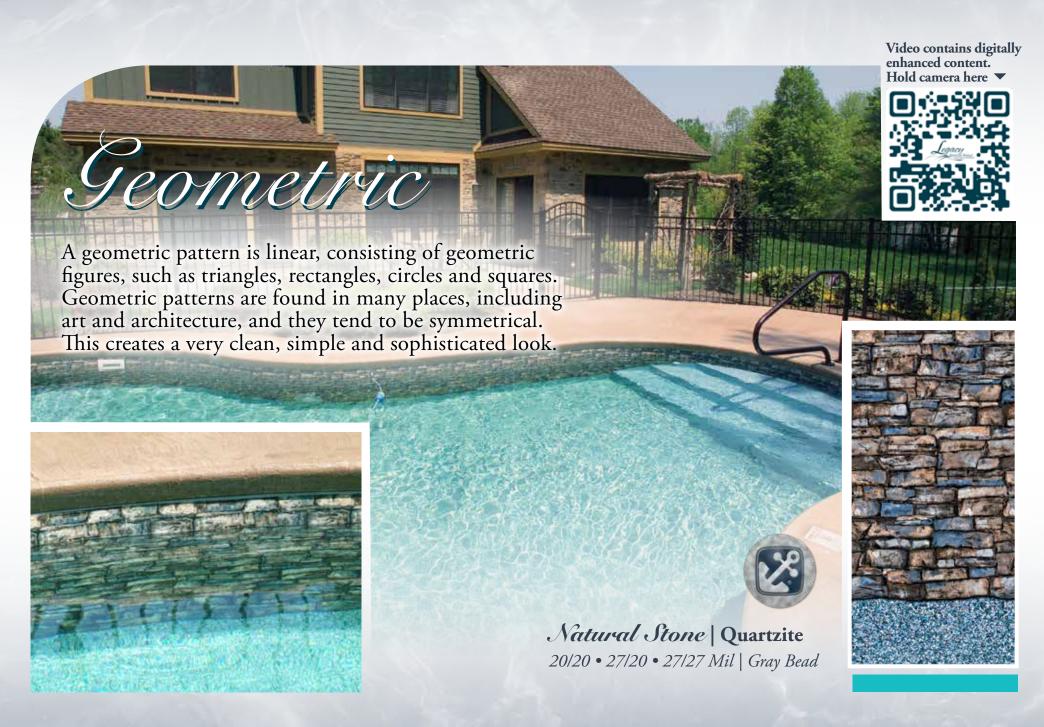

Geometric: Pages 17 - 21
A geometric pattern is linear, consisting of geometric figures, such as triangles, rectangles, circles and squares. Geometric patterns are found in many places, including art and architecture, and they tend to be symmetrical. This creates a very clean, simple and sophisticated look.