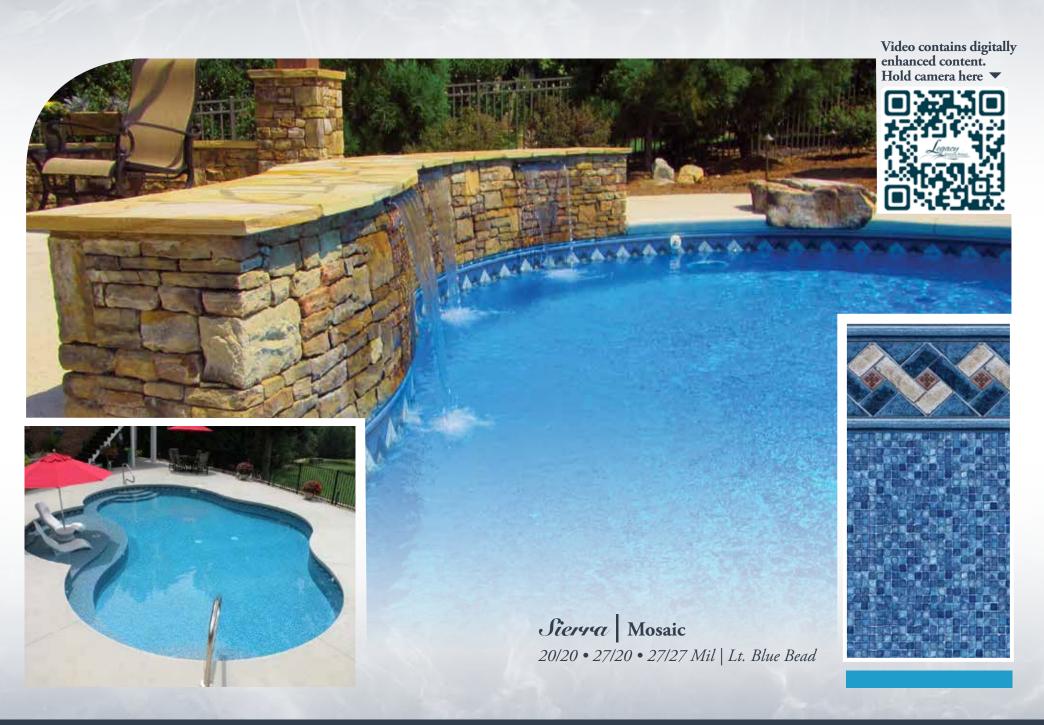

#### Medium

White Diffusion 20/20 • 27/20 • 27/27 mil

**Bayview Slate** White Diffusion 20/20 • 27/20 • 27/27 mil

Sierra | Mosaic 20/20 • 27/20 • 27/27 mil

Rialto | Blue Diffusion 27/20 • 27/27 mil

**Mosaic Wave Borderless** 27/27 mil