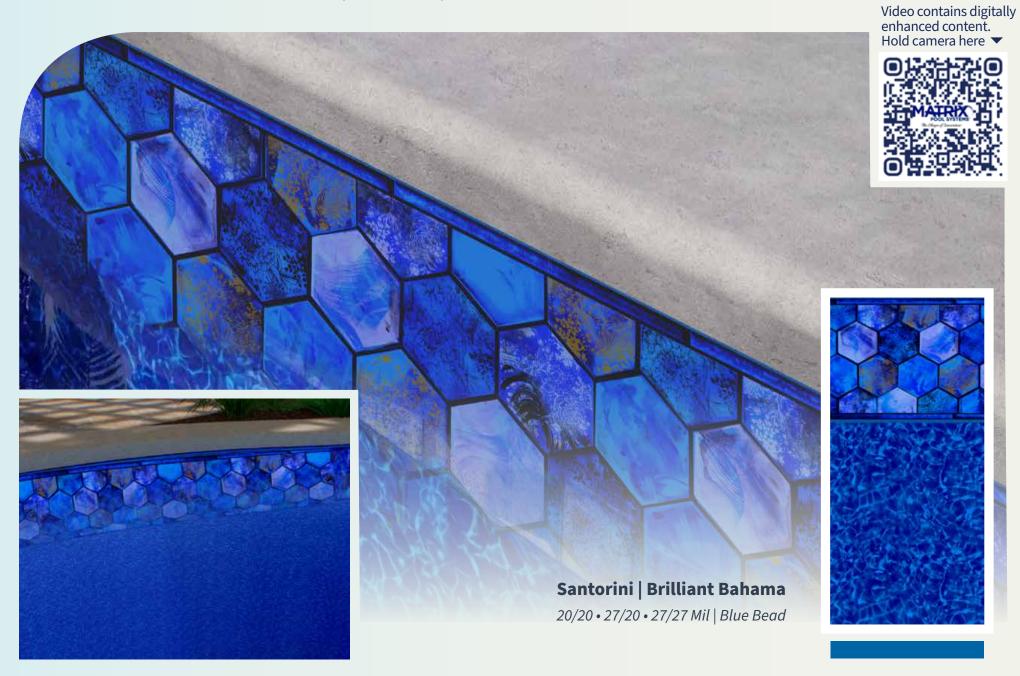

## Borderless & Impressions

**BORDERLESS PATTERNS:** No interest in a tile design? No problem! Your floor pattern can extend all the way up the sidewall. **The choice is yours!** 

**IMPRESSIONS - 27 MIL:** For your pool entry system, we offer "Impressions," a textured slip-resistant print design built for added comfort and safety to this high-traffic area.\*