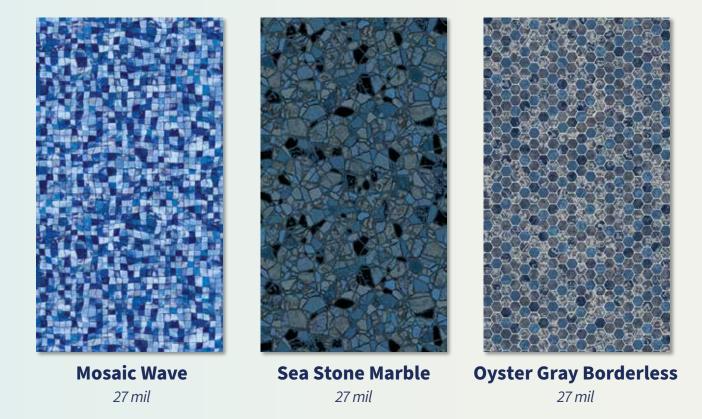

#### Medium

Silver Basalt 27/27 mil

**Indigo Arctic** 20/20 • 27/20 • 27/27 mil **Brilliant Bahama** 20/20 • 27/20 • 27/27 mil

Black Slate 27/27 mil Gray Granite 27/27 mil Sea Stone Marble 27/27 mil

35