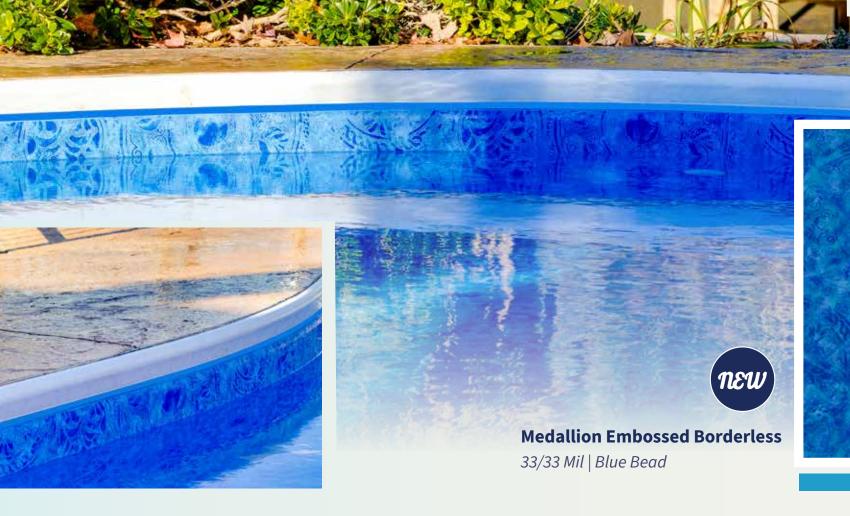

#### **MEDALLION EMBOSSED BORDERLESS**

# Inbroducing Medallion Embossed Borderless

An enhanced printed emboased experience

33/33 mil

#### **MEDALLION EMBOSSED BORDERLESS**

Manufactured with a new, unique process, Medallion Embossed Borderless brings a handmade look throughout the pool. Each medallion features a hand painted look, creating a custom-made appearance throughout the entire pool.