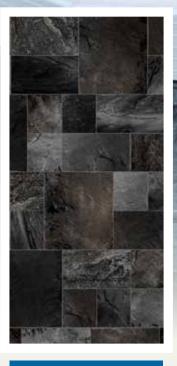

#### Silver Basalt Borderless 27/27 Mil | Black Bead

A stunning makeover is as simple as replacing your interior pool finish and adding a new entry system. It's very affordable and usually just takes a day or two to complete. Choose from our many beautiful options and enjoy your remodeled, revitalized new pool!

#### Dark

Silver Basalt Borderless 27/27 mil Due to the nature of the material, and various pool angles, it is improbable that floor tiles or pattern repeats will align. This Water Color Guide is designed to give you an indication of the waters hue based on the interior finish you desire. However, the hue is subjective due to natural sunlight and the surrounding landscape which will affect the water color. Consult your dealer to choose the interior pool finish that will give you the results you are looking for.

#### Medium

Silver Basalt 27/27 mil

**Indigo Arctic** 20/20 • 27/20 • 27/27 mil **Brilliant Bahama** 20/20 • 27/20 • 27/27 mil

Black Slate 27/27 mil Gray Granite 27/27 mil Sea Stone Marble 27/27 mil

35