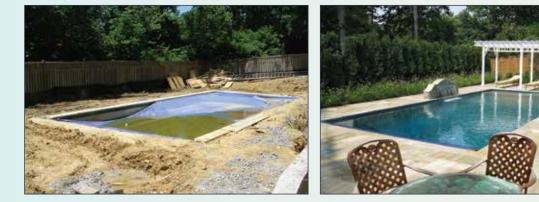

#### Silver Basalt Borderless 27/27 Mil | Black Bead

A stunning makeover is as simple as replacing your interior pool finish and adding a new entry system. It's very affordable and usually just takes a day or two to complete. Choose from our many beautiful options and enjoy your remodeled, revitalized new pool!

**BEFORE** 

#### **NEW ENTRY SYSTEM OPPORTUNITIES**

Refurbishing your pool's interior? There's no better time to enhance your swimming experience with a new bench, step, sun deck, cove, or other entrance system! Choose from our many options of built-in stairs, Tread-Loc<sup>®</sup> Steps, or design your own!