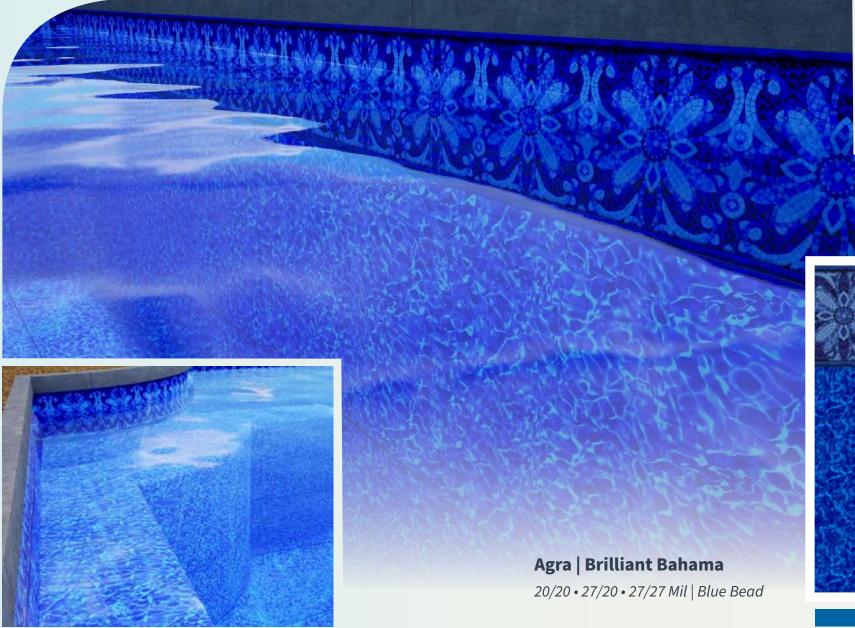

#### Medium

Silver Basalt 27/27 mil

**Indigo Arctic** 20/20 • 27/20 • 27/27 mil **Brilliant Bahama** 20/20 • 27/20 • 27/27 mil

Black Slate 27/27 mil Gray Granite 27/27 mil Sea Stone Marble 27/27 mil

35