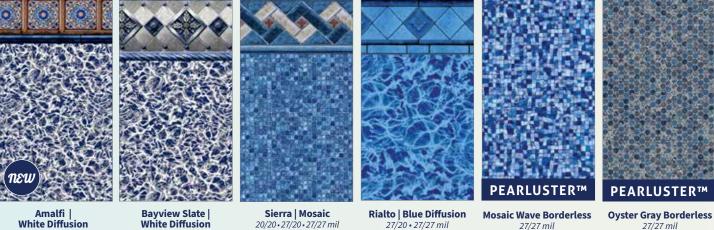

# Classic

The classic design originated from the European culture. The Greek and the Roman are the main inspirations of the classic design. Very elegant and ornate, the classic design never goes out of style!

#### Classic: pages 13 - 16

The classic design originated from the European culture. The Greek and the Roman are the main inspirations of the classic design. Very elegant and ornate, the classic design never goes out of style!