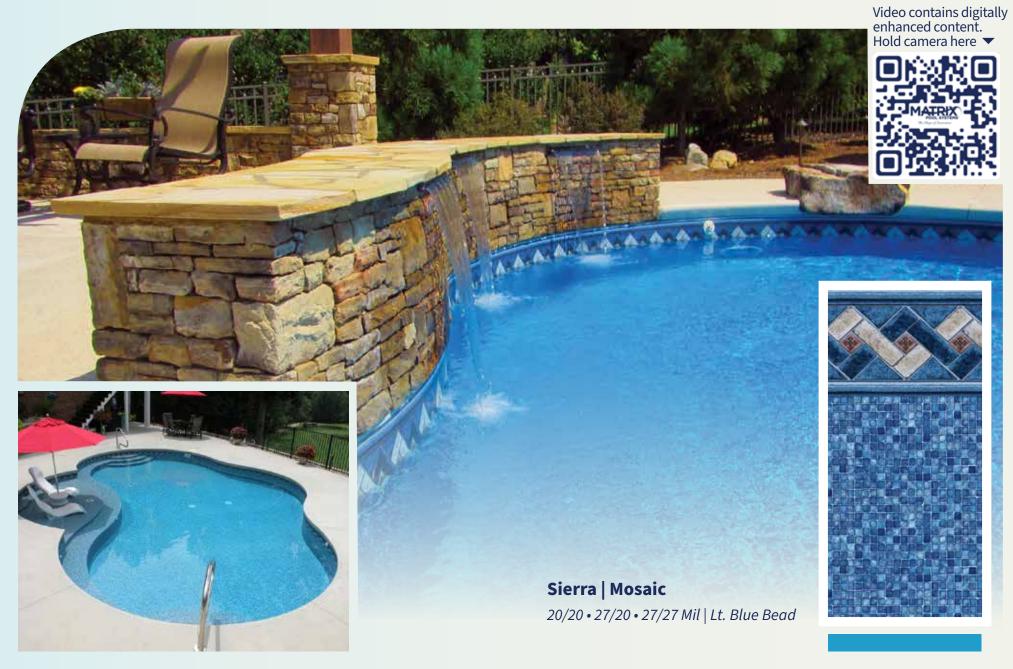

## Interior Pool Finishes" Collection

One of the most important features of your pool is it's interior surface, which is why we offer finishes that provide upscale beauty and peace of mind for years to come. **Our Interior Finishes™ are soft to the touch**, resistant to ultraviolet rays and bacterial growth, and custom-manufactured for an exact fit. They are also far easier to clean than other surfaces, meaning less time working on your pool, and more time swimming in it!

Some of the pool pictures and videos in this brochure have been computer generated. Pool shapes and features may not be 100% accurate. The interior finishes have been enhanced to give the viewer a general feel of how a chosen pattern may look in the pool.