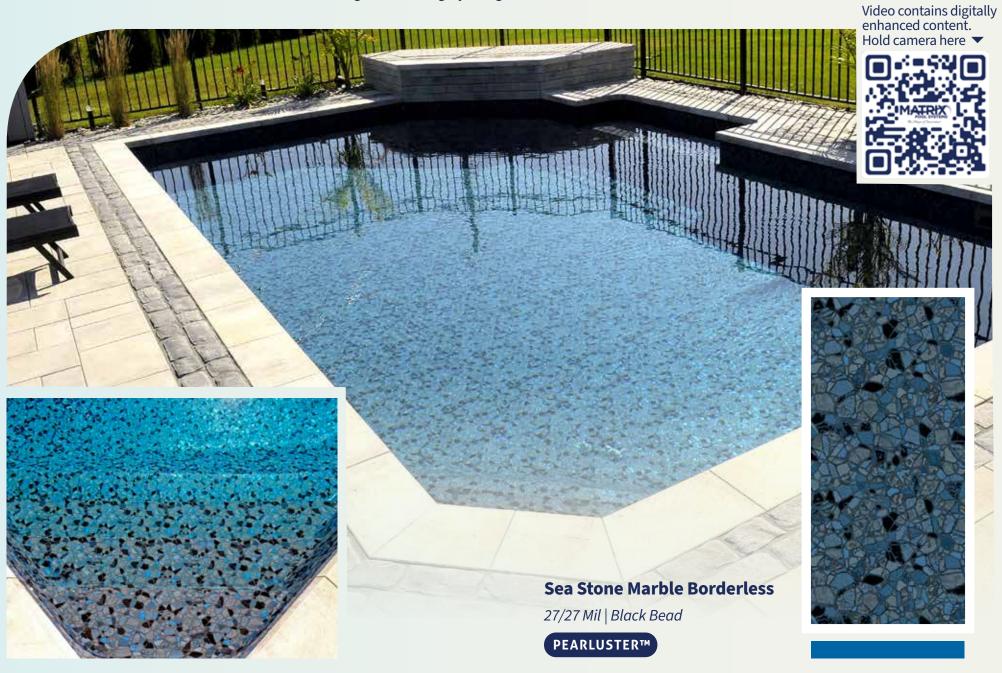

# PEARLUSTER<sup>™</sup> INTERIOR POOL FINISHES<sup>™</sup>

**Peopluster**<sup>™</sup> is an additional topcoat that gives your pools interior finish a mother-of-pearl luminance that actually shimmers as it basks in the sun's light. This is the latest in interior pool finish technology. We have 3 Pearluster<sup>™</sup> Interior Finishes<sup>™</sup> for you to choose from. All beautifully designed for your swimming pleasure.