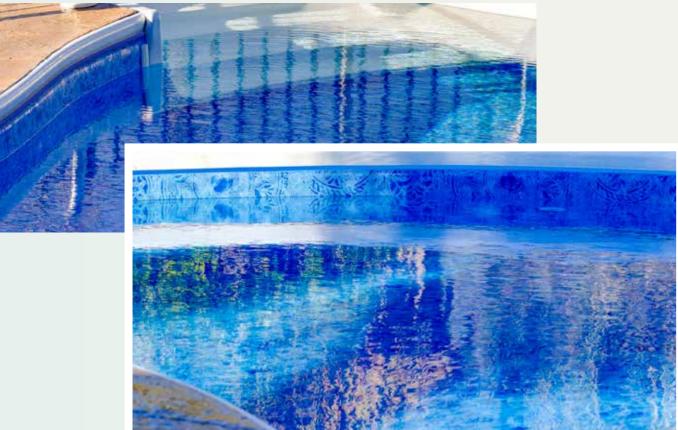

#### **MEDALLION EMBOSSED BORDERLESS**

# Inbroducing Medallion Embossed Borderless

An enhanced printed emboased experience

33/33 mil

#### **MEDALLION EMBOSSED BORDERLESS**

Manufactured with a new, unique process, Medallion Embossed Borderless brings a handmade look throughout the pool. Each medallion features a hand painted look, creating a custom-made appearance throughout the entire pool.