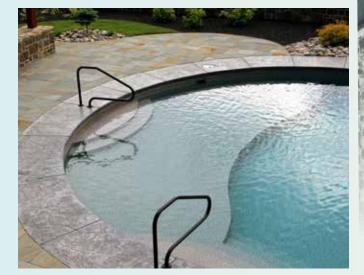

#### **NEW ENTRY SYSTEM OPPORTUNITIES**

Refurbishing your pool's interior? There's no better time to enhance your swimming experience with a new bench, step, sun deck, cove, or other entrance system! Choose from our many options of built-in stairs, Tread-Loc<sup>®</sup> Steps, or design your own!