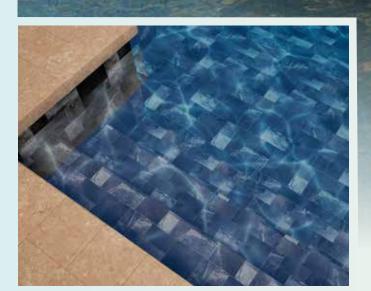

#### **MEDALLION EMBOSSED BORDERLESS**

# Inbroducing Medallion Embossed Borderless

An enhanced printed emboased experience

33/33 mil

#### **MEDALLION EMBOSSED BORDERLESS**

Manufactured with a new, unique process, Medallion Embossed Borderless brings a handmade look throughout the pool. Each medallion features a hand painted look, creating a custom-made appearance throughout the entire pool.