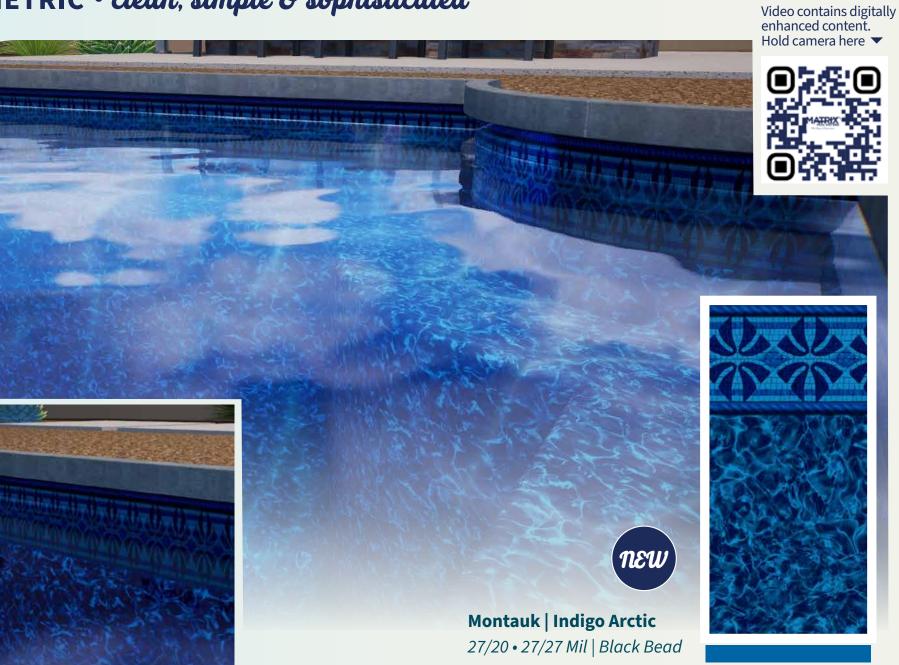

#### Geometric: pages 17 - 21

A geometric pattern is linear, consisting of geometric figures, such as triangles, rectangles, circles and squares. Geometric patterns are found in many places, including art and architecture, and they tend to be symmetrical. This creates a very clean, simple and sophisticated look.

Geometric

Video contains digitally enhanced content. Hold camera here ▼

A geometric pattern is linear, consisting of geometric figures, such as triangles, rectangles, circles and squares. Geometric patterns are found in many places, including art and architecture, and they tend to be symmetrical. This creates a very clean, simple and sophisticated look.