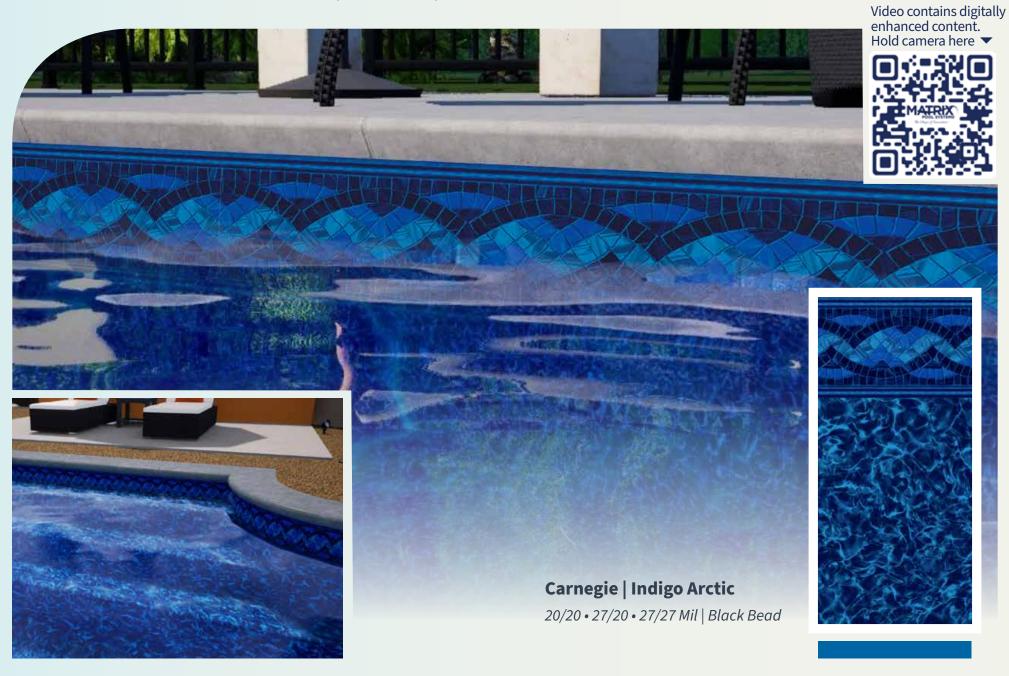

#### Medium

Silver Basalt 27/27 mil

**Indigo Arctic** 20/20 • 27/20 • 27/27 mil **Brilliant Bahama** 20/20 • 27/20 • 27/27 mil

Black Slate 27/27 mil Gray Granite 27/27 mil Sea Stone Marble 27/27 mil

35