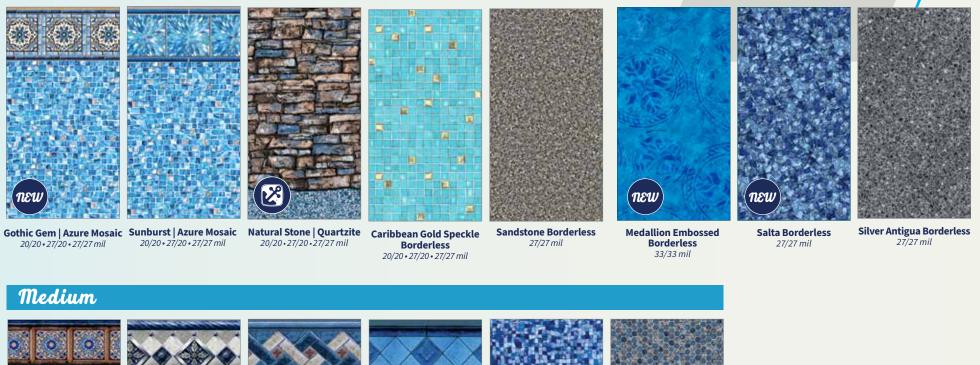

#### **MEDALLION EMBOSSED BORDERLESS**

# Inbroducing Medallion Embossed Borderless

An enhanced printed emboased experience

33/33 mil

#### **MEDALLION EMBOSSED BORDERLESS**

Manufactured with a new, unique process, Medallion Embossed Borderless brings a handmade look throughout the pool. Each medallion features a hand painted look, creating a custom-made appearance throughout the entire pool.

Thicker Double Material Top Finish

Large Scale Repeat Enhanced Printed All-Over Texture Unique New Process

Video contains digitally enhanced content. Hold camera here ▼

2.54

Video contains digitally enhanced content. Hold camera here 🔻 (ทยพ **Gothic Gem | Azure Mosaic** 20/20 • 27/20 • 27/27 Mil | Gray Bead