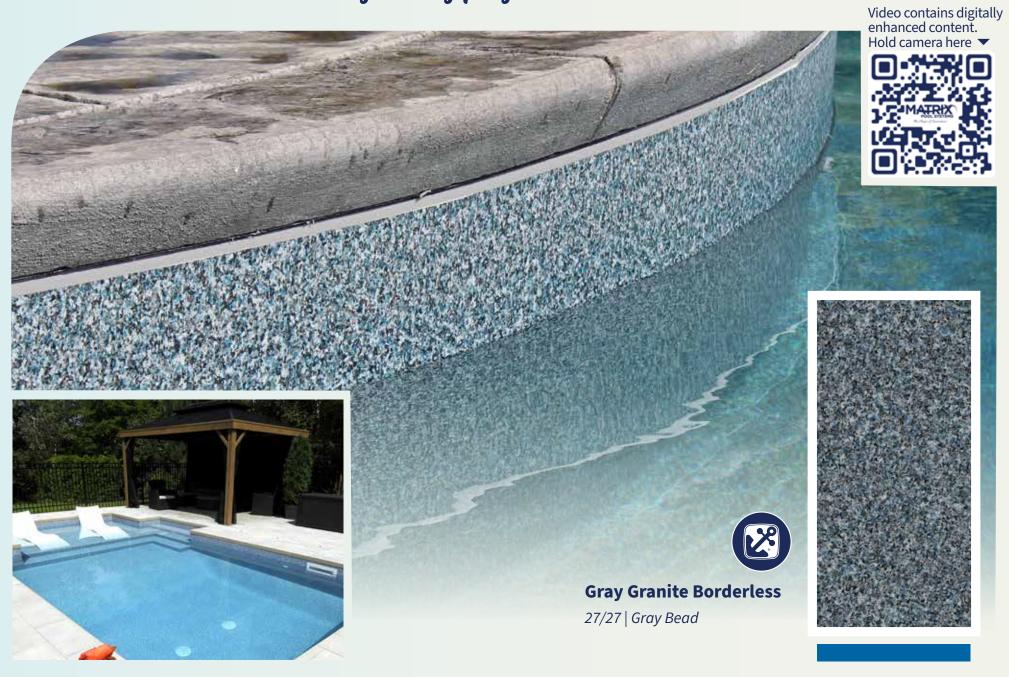

#### Medium

Silver Basalt 27/27 mil

**Indigo Arctic** 20/20 • 27/20 • 27/27 mil **Brilliant Bahama** 20/20 • 27/20 • 27/27 mil

Black Slate 27/27 mil Gray Granite 27/27 mil Sea Stone Marble 27/27 mil

35