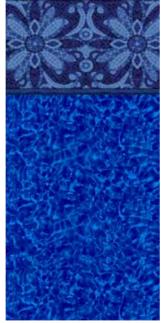

#### Medium

Silver Basalt 27/27 mil

**Indigo Arctic** 20/20 • 27/20 • 27/27 mil **Brilliant Bahama** 20/20 • 27/20 • 27/27 mil

Black Slate 27/27 mil Gray Granite 27/27 mil Sea Stone Marble 27/27 mil

35