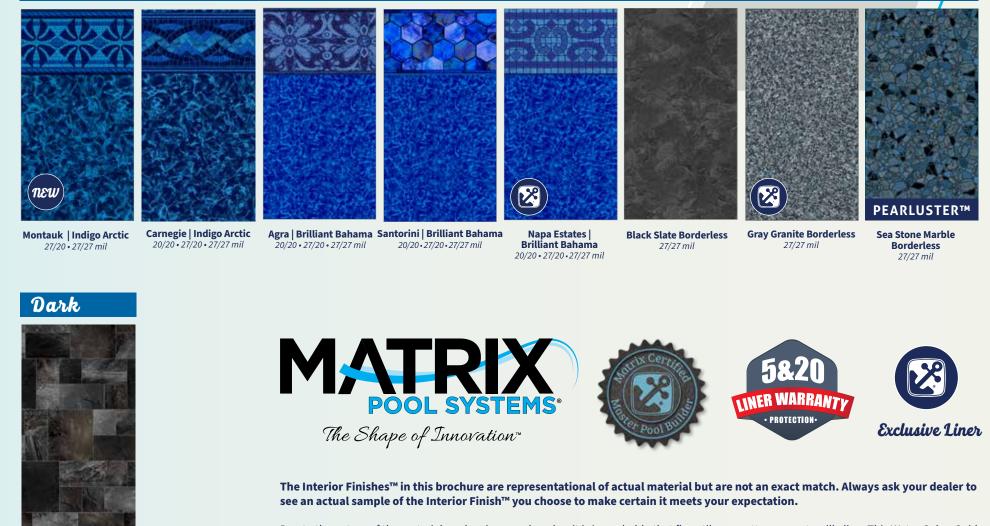

#### Dark

Silver Basalt Borderless 27/27 mil Due to the nature of the material, and various pool angles, it is improbable that floor tiles or pattern repeats will align. This Water Color Guide is designed to give you an indication of the waters hue based on the interior finish you desire. However, the hue is subjective due to natural sunlight and the surrounding landscape which will affect the water color. Consult your dealer to choose the interior pool finish that will give you the results you are looking for.

#### Silver Basalt Borderless 27/27 Mil | Black Bead

A stunning makeover is as simple as replacing your interior pool finish and adding a new entry system. It's very affordable and usually just takes a day or two to complete. Choose from our many beautiful options and enjoy your remodeled, revitalized new pool!