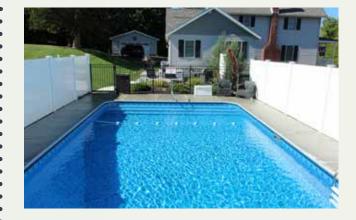

#### Silver Basalt Borderless 27/27 Mil | Black Bead

A stunning makeover is as simple as replacing your interior pool finish and adding a new entry system. It's very affordable and usually just takes a day or two to complete. Choose from our many beautiful options and enjoy your remodeled, revitalized new pool!

#### **NEW ENTRY SYSTEM OPPORTUNITIES**

Refurbishing your pool's interior? There's no better time to enhance your swimming experience with a new bench, step, sun deck, cove, or other entrance system! Choose from our many options of built-in stairs, Tread-Loc<sup>®</sup> Steps, or design your own!