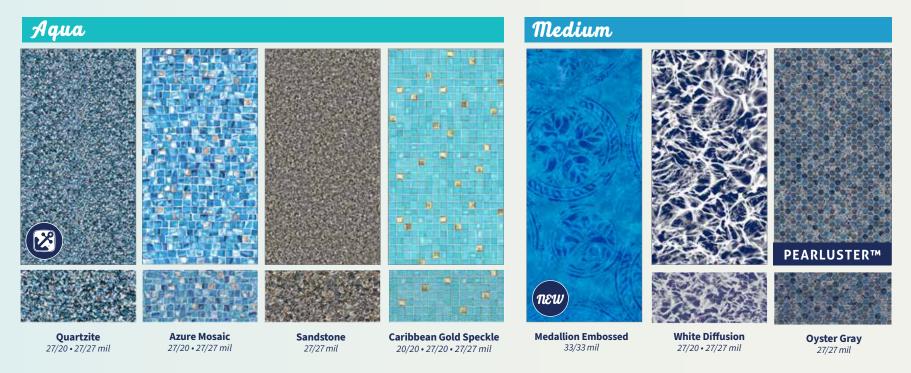

#### Aqua

#### Medium

20/20 • 27/20 • 27/27 mil

20/20 • 27/20 • 27/27 mil

## Water Color

Look for our water color guide below each pattern

**NOTE:** This Water Color Guide is designed to give you an indication of the waters hue based on the interior finish you desire. However, the hue is subjective due to natural sunlight and the surrounding landscape which will affect the water color. Consult your dealer to choose the interior pool finish that will give you the results you are looking for.