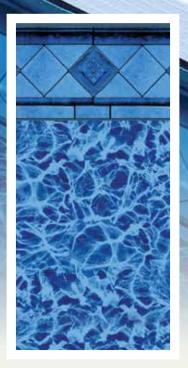

## **Bead Color**

Each of our interior finishes has a bead color companion. For your convenience we've noted bead colors next to each pattern.

# PEARLUSTER<sup>™</sup> INTERIOR POOL FINISHES<sup>™</sup>

**Peopluster**<sup>™</sup> is an additional topcoat that gives your pools interior finish a mother-of-pearl luminance that actually shimmers as it basks in the sun's light. This is the latest in interior pool finish technology. We have 3 Pearluster<sup>™</sup> Interior Finishes<sup>™</sup> for you to choose from. All beautifully designed for your swimming pleasure.