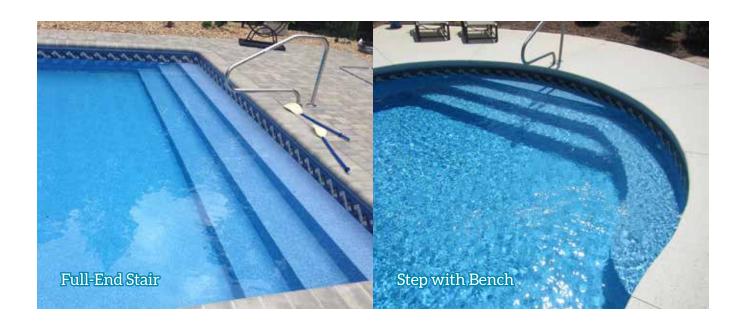

A pool's stair system is an integral part of the family swimming experience, and is often the most popular place to be! It can be a lounge area to sit and catch up with your kids, a cuddle cove to nestle with your spouse, a safe spot for younger ones to practice their first strokes... just to name a few.

The Saratoga Step is the best thermoformed step on the market today. It provides high impact strength, durability, and style, as well as excellent weatherability and chemical stability. These entry systems are loaded with exclusive features designed to make your steps safer, stronger, sleeker, and absolutely watertight. No other pool company can offer these features... because we own the patents! Saratoga Step Tread-Loc® Thermoformed Steps also come with a Limited Lifetime Warranty.

They are also the most aesthetically pleasing steps on the market. With over 50 models to choose from – including wedding cake stair and bench combinations, cuddle coves, and sun decks – Tread-Loc® Thermoformed Steps are available in white, gray, gray granite or blue granite.\*