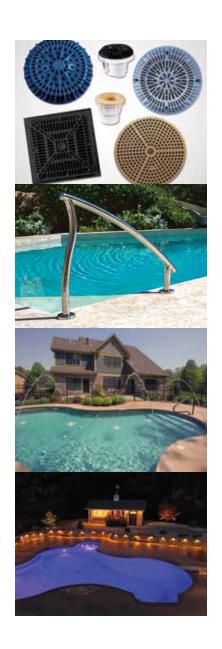

### Colored Faceplates, Fittings & Main Drains

Color coordinate all the fittings and faceplates, as well as your main drain, so they blend into your pools Interior Finish<sup>TM</sup>.

### **Designer Hand Rails**

Form Follows Function – Consider stylish alternatives to traditional hand rails. It's the details that make all the difference!

#### **Water Features**

Transform your pool environment with water features that squirt, bubble or flow. These features are pure fun and look great!

### Lighting

Turn on the lights and choose whatever color fits your mood at that moment, or for the entire evening. Lighting features create a whole new ambiance.