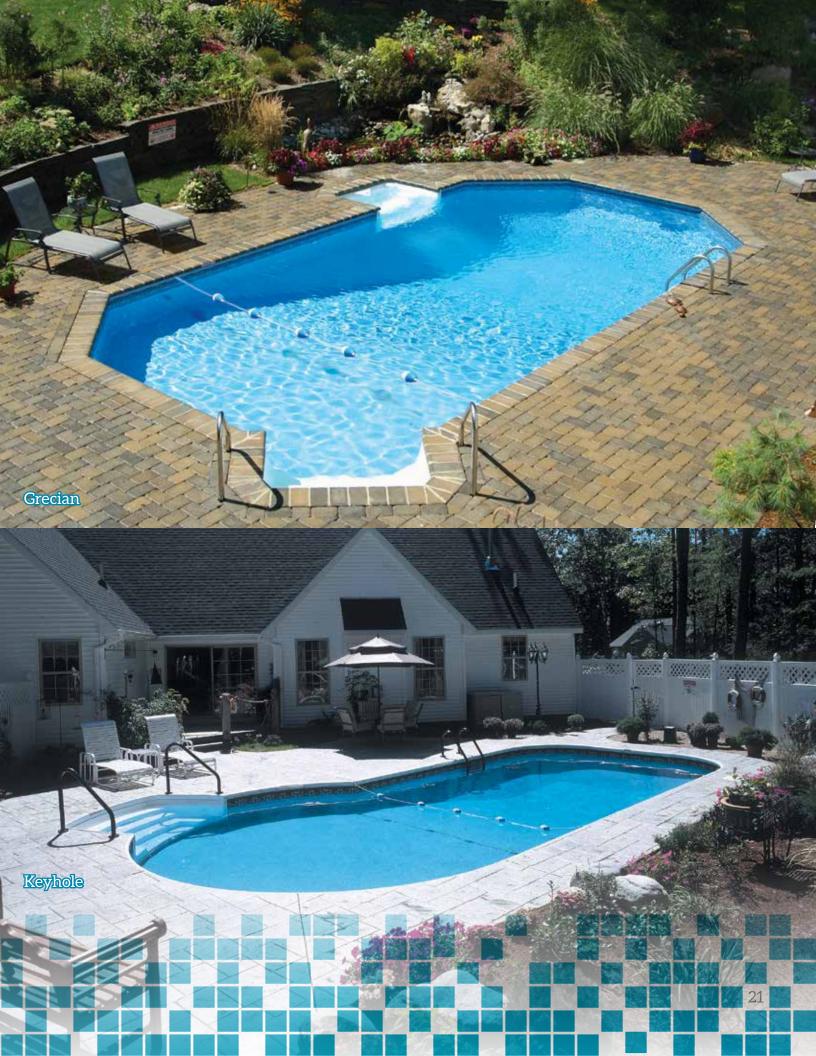

#### **GRECIAN**

14'6" x 28'6" \*
16'6" x 32'6"
16'6" x 36'6"
18'6" x 36'6"
19 x 37
19 x 41
16'6" x 42'6" Lazy L
19 x 46 Lazy L

## Choose from one of the standard shapes shown here or work with your authorized Precision Pool dealer to design the pool of your dreams!

\*Diving Boards Not Allowed