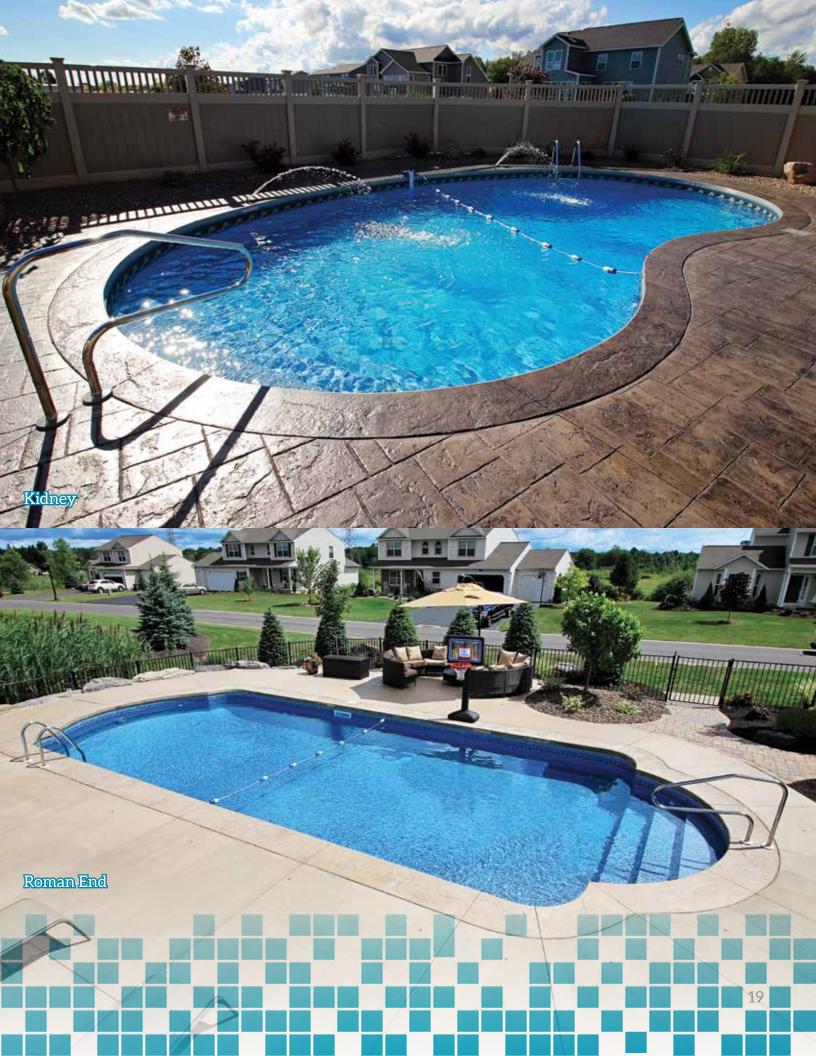

### KIDNEY

(Left or Right) 14 x 28 \* 16 x 32 \* 20 x 38

## Choose from one of the standard shapes shown here or work with your authorized Precision Pool dealer to design the pool of your dreams!

\*Diving Boards Not Allowed