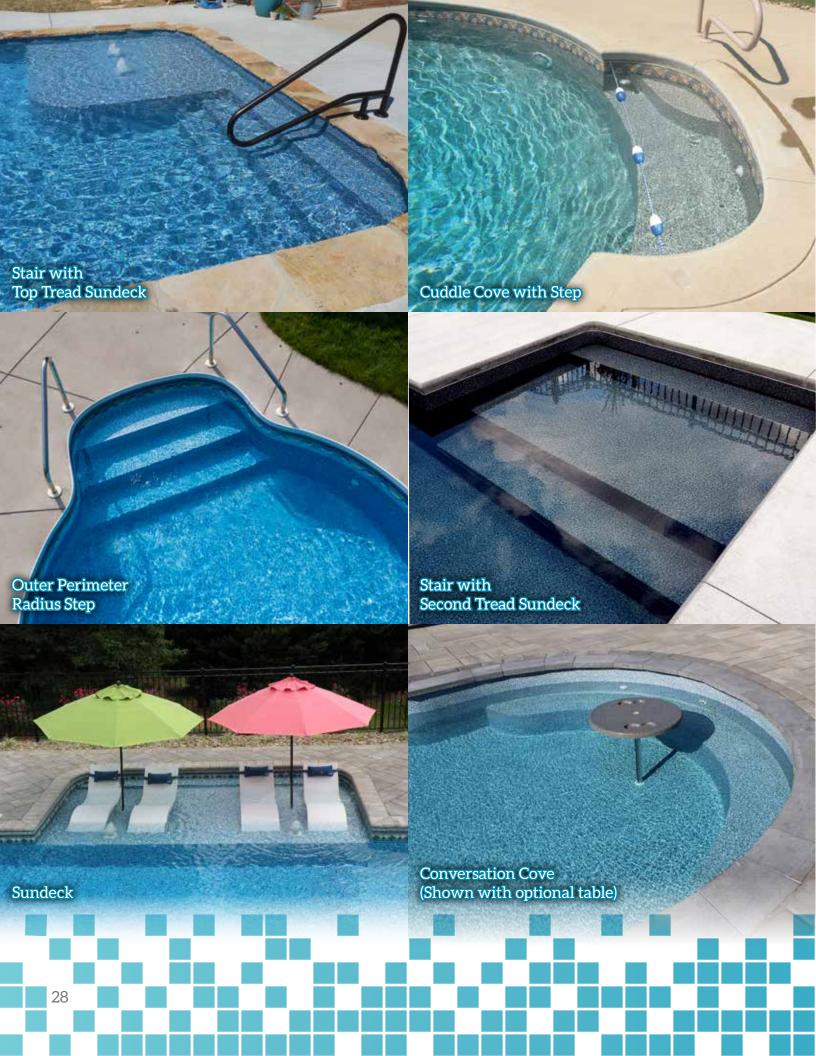

## Nexus Polymer

Make your life easier with functional Nexus Polymer built-in stairs, benches, sun decks and coves that make entering and exiting your pool effortless while giving you plenty of places to lounge, rest, play or just hang out.

Our entry systems are available in standard shapes and sizes, but if your lifestyle demands something different and unique to you, we can design and make something of your own in any shape and size.

The beauty of these systems is your stairs, benches, sun decks and coves all match your chosen Interior Pool Finish™ giving you a uniformed, sophisticated look.

A pool's stair system is an integral part of the family swimming experience, and is often the most popular place to be! It can be a lounge area to sit and catch up with your kids, a cuddle cove to nestle with your spouse, a safe spot for younger ones to practice their first strokes... just to name a few.

They are also the most aesthetically pleasing steps on the market. With over 50 models to choose from – including wedding cake stair and bench combinations, cuddle coves, and sun decks – Tread-Loc® Thermoformed Steps are available in white, gray, gray granite or blue granite.\*