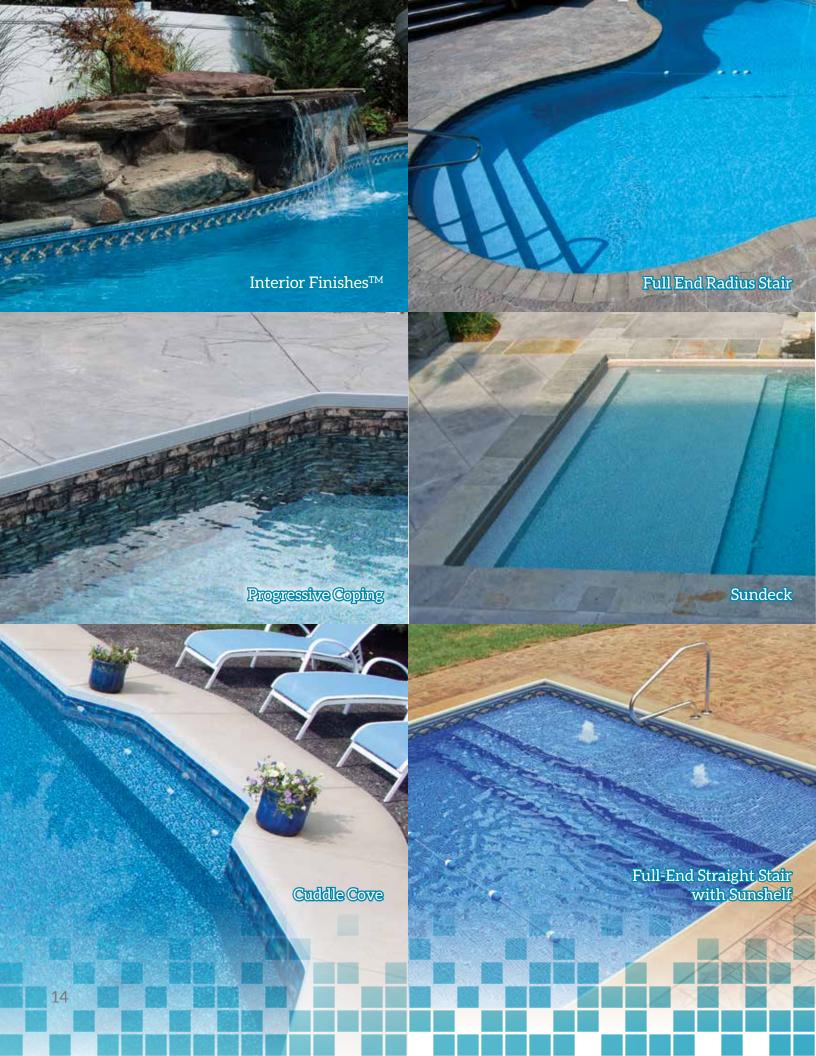

## Your Comfort

The quality and craftsmanship of a Precision Pool isn't all hidden beneath the surface. We offer elegant, exclusive features you can see and touch to provide aesthetic appeal to every pool we manufacture:

- Soft to the touch, our interior pool finishes come in a variety of alluring patterns and are simple to replace, allowing you to renew your pool's interior to change with you over time. The wide selection of patterns allows you to decorate your pool in style, with uncompromising quality and durability.
- Made from the finest virgin vinyl, these Interior Finishes<sup>™</sup> reign far superior to the industry standard. They are specially treated to resist ultraviolet rays and discourage bacteria and fungus growth. Further protection with a clear acrylic topcoat results in a uniquely beautiful finish that's long lasting, and easy to maintain.
- Our progressive coping locks your concrete deck against the pool walls with a contoured shape, fewer seams and a low profile edge.

### Perfection is improving something until it is as flawless as possible.

We have invested in state-of-the-art manufacturing equipment and combined it with time tested sealing methods. This allows us to make an interior pool finish that is as flawless as possible with seams that are less noticeable, strong and water tight!

## Nexus Polymer

Make your life easier with functional Nexus Polymer built-in stairs, benches, sun decks and coves that make entering and exiting your pool effortless while giving you plenty of places to lounge, rest, play or just hang out.

Our entry systems are available in standard shapes and sizes, but if your lifestyle demands something different and unique to you, we can design and make something of your own in any shape and size.

The beauty of these systems is your stairs, benches, sun decks and coves all match your chosen Interior Pool Finish™ giving you a uniformed, sophisticated look.

A pool's stair system is an integral part of the family swimming experience, and is often the most popular place to be! It can be a lounge area to sit and catch up with your kids, a cuddle cove to nestle with your spouse, a safe spot for younger ones to practice their first strokes... just to name a few.