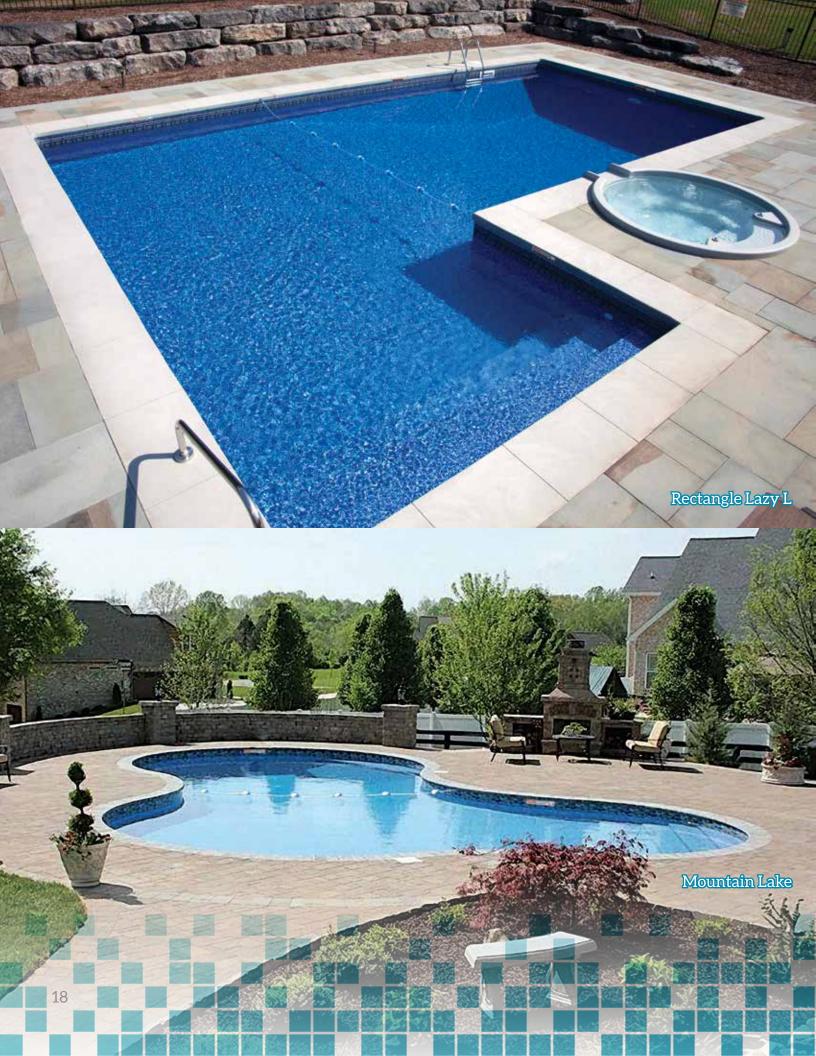

### KIDNEY

(Left or Right) 14 x 28 \* 16 x 32 \* 20 x 38

#### **GRECIAN**

14'6" x 28'6" \*
16'6" x 32'6"
16'6" x 36'6"
18'6" x 36'6"
19 x 37
19 x 41
16'6" x 42'6" Lazy L
19 x 46 Lazy L

## Choose from one of the standard shapes shown here or work with your authorized Precision Pool dealer to design the pool of your dreams!

\*Diving Boards Not Allowed