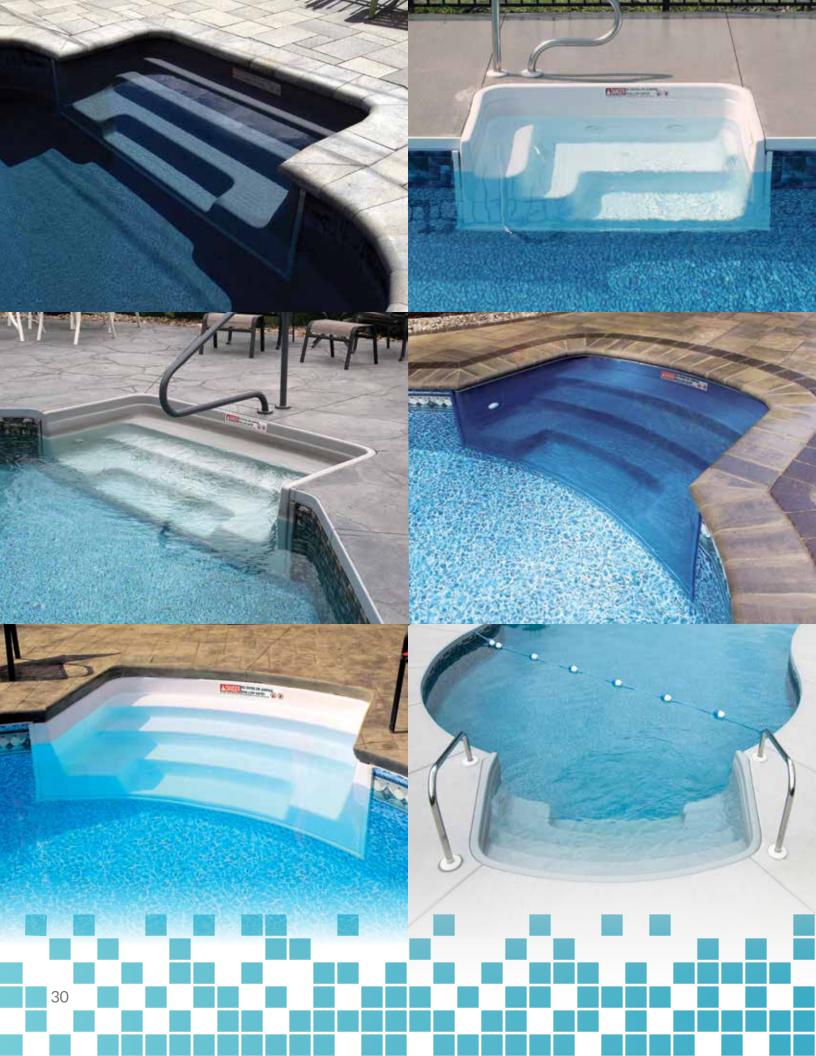

## Nexus Polymer

Make your life easier with functional Nexus Polymer built-in stairs, benches, sun decks and coves that make entering and exiting your pool effortless while giving you plenty of places to lounge, rest, play or just hang out.

Our entry systems are available in standard shapes and sizes, but if your lifestyle demands something different and unique to you, we can design and make something of your own in any shape and size.

The beauty of these systems is your stairs, benches, sun decks and coves all match your chosen Interior Pool Finish™ giving you a uniformed, sophisticated look.

A pool's stair system is an integral part of the family swimming experience, and is often the most popular place to be! It can be a lounge area to sit and catch up with your kids, a cuddle cove to nestle with your spouse, a safe spot for younger ones to practice their first strokes... just to name a few.

The Saratoga Step is the best thermoformed step on the market today. It provides high impact strength, durability, and style, as well as excellent weatherability and chemical stability. These entry systems are loaded with exclusive features designed to make your steps safer, stronger, sleeker, and absolutely watertight. No other pool company can offer these features... because we own the patents! Saratoga Step Tread-Loc® Thermoformed Steps also come with a Limited Lifetime Warranty.

They are also the most aesthetically pleasing steps on the market. With over 50 models to choose from – including wedding cake stair and bench combinations, cuddle coves, and sun decks – Tread-Loc® Thermoformed Steps are available in white, gray, gray granite or blue granite.\*