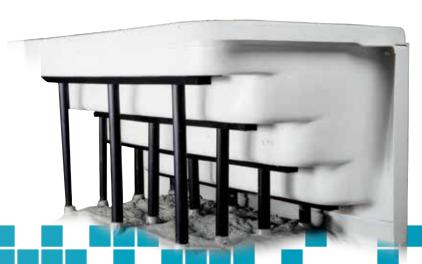

### Your Pool

The Precision Pool, a great approach to inground pool construction, uses patented techniques, leading **non-corrosive** materials and the latest technologies to create the most advanced pool designs available today. The Precision Pool offers a pool for every yard and budget, allowing for personal preference. Choose from one of our many exciting shapes or create your own.

The highly acclaimed polypropylene flex wall allows the panel to be shaped to any inside or outside radius curve, creating the ability to design new pool shapes. Engineered for strength, the flex wall features a 4" top and bottom flange with vertical supports throughout the full height of the panel. Double resin strapping secures the panel to the desired radius, while maintaining a true curve and reinforcing support.

The Precision Pool straight walls are made of virgin high impact polystyrene. The panels feature a total reinforcing network of ribbed supports making it the strongest in the industry!