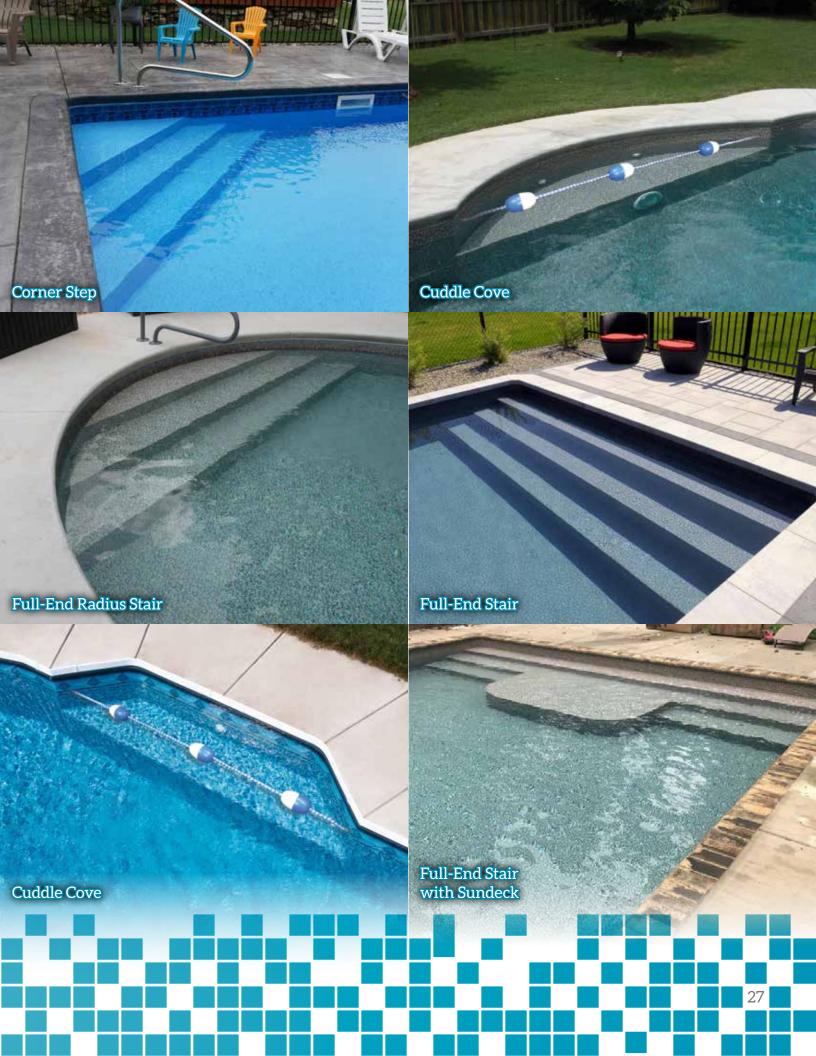

## Nexus Polymer

Make your life easier with functional Nexus Polymer built-in stairs, benches, sun decks and coves that make entering and exiting your pool effortless while giving you plenty of places to lounge, rest, play or just hang out.

Our entry systems are available in standard shapes and sizes, but if your lifestyle demands something different and unique to you, we can design and make something of your own in any shape and size.

The beauty of these systems is your stairs, benches, sun decks and coves all match your chosen Interior Pool Finish™ giving you a uniformed, sophisticated look.

A pool's stair system is an integral part of the family swimming experience, and is often the most popular place to be! It can be a lounge area to sit and catch up with your kids, a cuddle cove to nestle with your spouse, a safe spot for younger ones to practice their first strokes... just to name a few.

They are also the most aesthetically pleasing steps on the market. With over 50 models to choose from – including wedding cake stair and bench combinations, cuddle coves, and sun decks – Tread-Loc® Thermoformed Steps are available in white, gray, gray granite or blue granite.\*