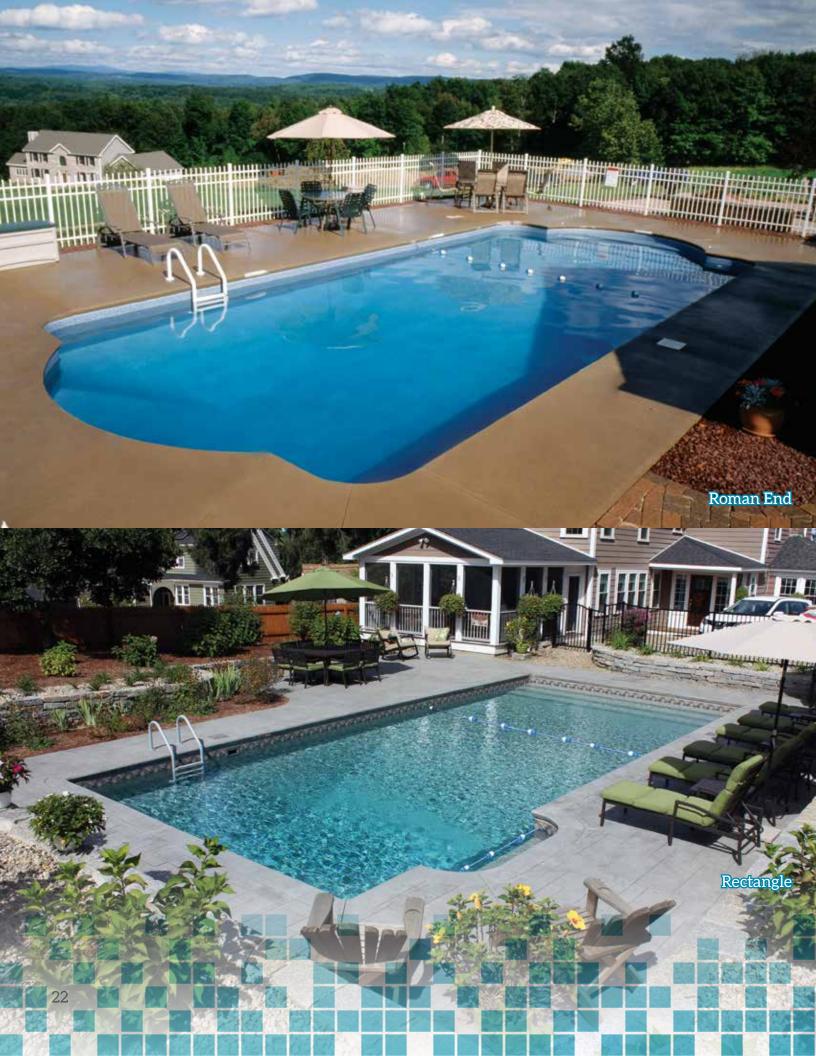

#### 6" RADIUS RECTANGLE

12 x 24 \* 14 x 28 \* 16 x 32 16 x 36 18 x 36 20 x 40

### 2' RADIUS RECTANGLE

12 x 24 \* 14 x 28 \* 16 x 32 16 x 36 18 x 36 20 x 40 16 x 38 x 24

16 x 38 x 24 90° 18 x 38 x 26 90° 20 x 44 x 30 90° 16 x 42 Lazy L 18 x 43 Lazy L 20 x 48 Lazy L

## Choose from one of the standard shapes shown here or work with your authorized Precision Pool dealer to design the pool of your dreams!

\*Diving Boards Not Allowed