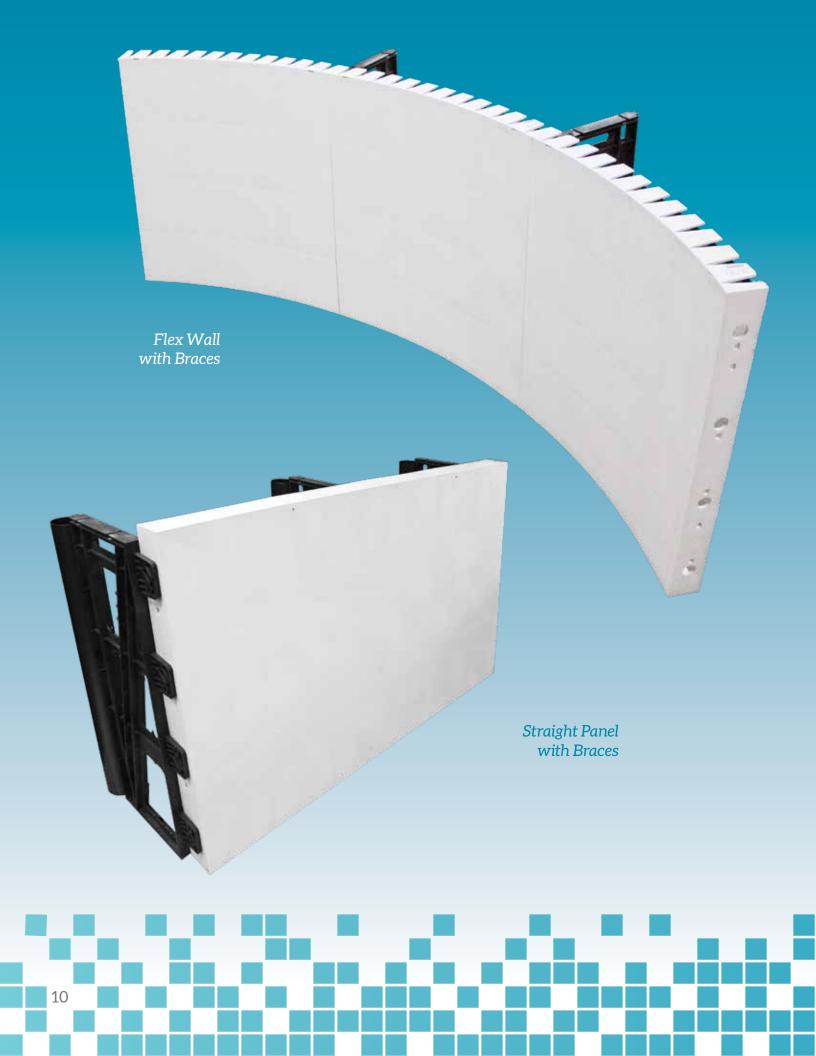

### Your Pool

The Precision Pool, a great approach to inground pool construction, uses patented techniques, leading **non-corrosive** materials and the latest technologies to create the most advanced pool designs available today. The Precision Pool offers a pool for every yard and budget, allowing for personal preference. Choose from one of our many exciting shapes or create your own.

The highly acclaimed polypropylene flex wall allows the panel to be shaped to any inside or outside radius curve, creating the ability to design new pool shapes. Engineered for strength, the flex wall features a 4" top and bottom flange with vertical supports throughout the full height of the panel. Double resin strapping secures the panel to the desired radius, while maintaining a true curve and reinforcing support.

The Precision Pool straight walls are made of virgin high impact polystyrene. The panels feature a total reinforcing network of ribbed supports making it the strongest in the industry!