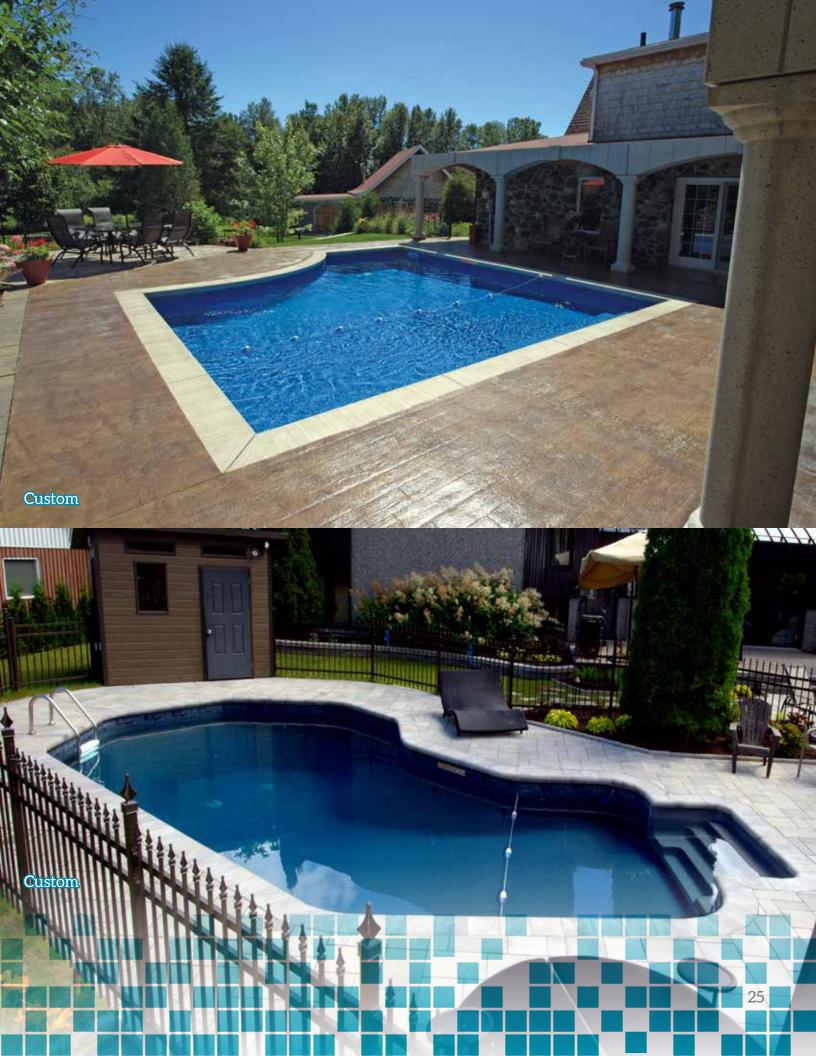

### Your Pool

The Precision Pool, a great approach to inground pool construction, uses patented techniques, leading **non-corrosive** materials and the latest technologies to create the most advanced pool designs available today. The Precision Pool offers a pool for every yard and budget, allowing for personal preference. Choose from one of our many exciting shapes or create your own.

The highly acclaimed polypropylene flex wall allows the panel to be shaped to any inside or outside radius curve, creating the ability to design new pool shapes. Engineered for strength, the flex wall features a 4" top and bottom flange with vertical supports throughout the full height of the panel. Double resin strapping secures the panel to the desired radius, while maintaining a true curve and reinforcing support.

The Precision Pool straight walls are made of virgin high impact polystyrene. The panels feature a total reinforcing network of ribbed supports making it the strongest in the industry!