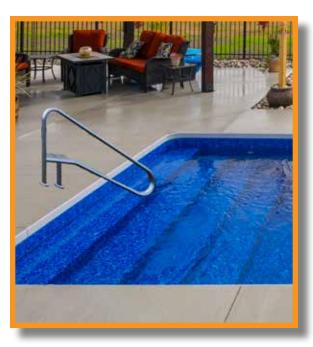

## One of the final, and most important, features on your Persunal Pool is your entry system.

This is far more than where you get in and out of your pool! This is where you lounge, sit, exercise or just hang out with family and friends. Will your Persunal Pool be a serene getaway? A invigorating workout? A social gathering? The "persunality" of your pool is all up to you.

The Nexus Modular Entry System is designed for the uninterrupted flow of the pool's interior finish. This gives your Persunal Pool a more uniform and refined look. These Entry Systems are unmatched in the industry with 7 US patents issued for their engineering excellence. No other company can offer these traits!

That's a Persunal Pool.

The Nexus Entry System of Imperial Pools, Inc. features seven U.S. Patent Nos. 8,950,155, 9,080,338, 9,404,274, 9,869,102, 10,428,538, 10,731,363, and 11,149,449.

Full-End Stair

Side by Side Stair and Tanning Ledge