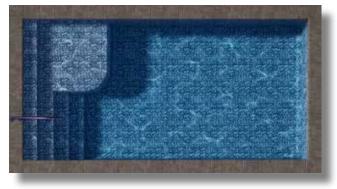

## The Recreational

If you are looking for a classic pool with plenty of room to move, float or play, The Recreational is for you!

#### **Available in 4 sizes:**

8' x 16'

10' x 20'

12' x 24'

14' x 28'

Features: Full-End Stair