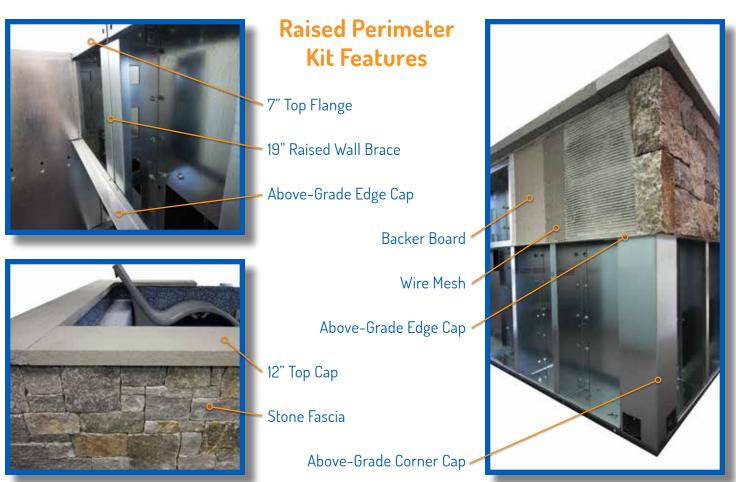

# The Perfect Little Option

To make your Persunal Pool even more "persunal" we offer two semi-inground options depending on your preference and landscape:

- Fully raised perimeter wall with a maximum height of 24"
- Partial raised perimeter wall with a maximum height of 24"