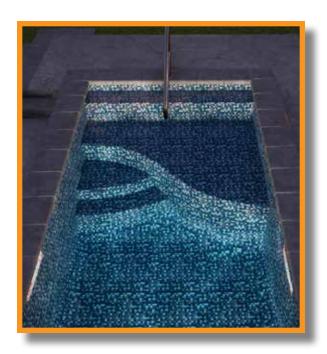

# The Pretty Little Pool

### Let's start by talking about the beauty you can see in your Persunal Pool!

Appearance is everything and your Interior Finish<sup>™</sup> will be one of the first things people see when they look at your pool. You can choose between four standard Interior Finishes<sup>™</sup> that have been very carefully selected to enhance the overall aesthetics of your Persunal Pool.

Our Interior Finishes<sup>™</sup> are made from the finest virgin vinyl making them superior to the industry standard. They are also treated to discourage bacteria and fungus growth. We finish with a clear acrylic topcoat to resist ultraviolet rays and prevent premature fading. All of these details ensure a beautiful finish that's long lasting and easy to maintain.

## Hold your device's camera over the QR codes on this page to view an enhanced video of each liner!

Azure Mosaic Borderless

Brilliant Bahama Borderless

Silver Basalt Borderless

Oyster Gray Borderless