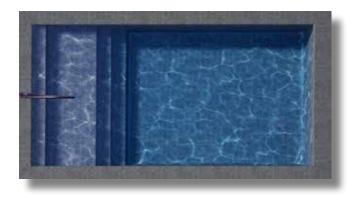

## The Recreational

If you are looking for a classic pool with plenty of room to move, float or play, The Recreational is for you!

#### **Available in 4 sizes:**

8' x 16'

10' x 20'

12' x 24'

14' x 28'

Features: Full-End Stair