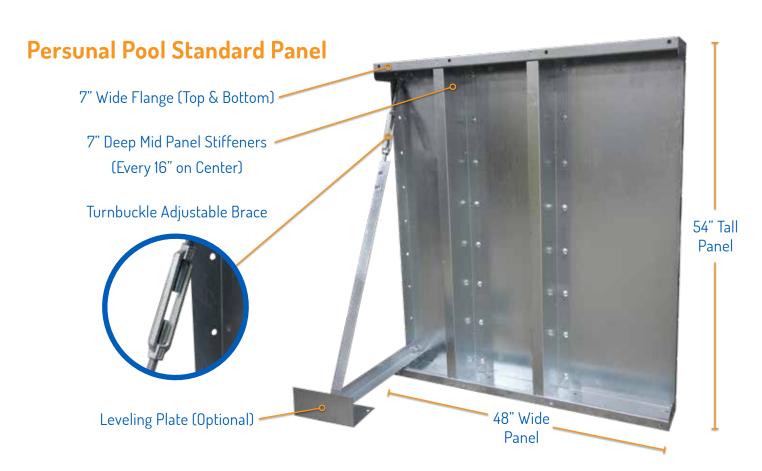

#### A pool's personality begins underneath the surface.

Your Persunal Pool is manufactured using the highest quality G-235 zinc-coated, galvanized steel for a powerful framework. It will withstand the most extreme conditions because it's also fortified with Imperial Armor Guard... an additional layer of protection designed to prevent corrosion for the life of your pool. All of this makes for a sturdy and reliable backyard sanctuary.

The panels of your Persunal Pool are uniquely engineered to incorporate a 7" flange top and bottom as well as 16" wall stiffeners on center to bolster strength. The panel walls are then supported with superior A-frame braces that hold the pool walls strong and true. This means the beauty on the outside of your Persunal Pool is supported by strength on the inside.

Your Persunal Pool also comes standard with a 54" wall giving you an average water depth of 48". That's an additional 12" of water compared to most standard depth pools. Practical, yet fun!

That's a Persunal Pool.