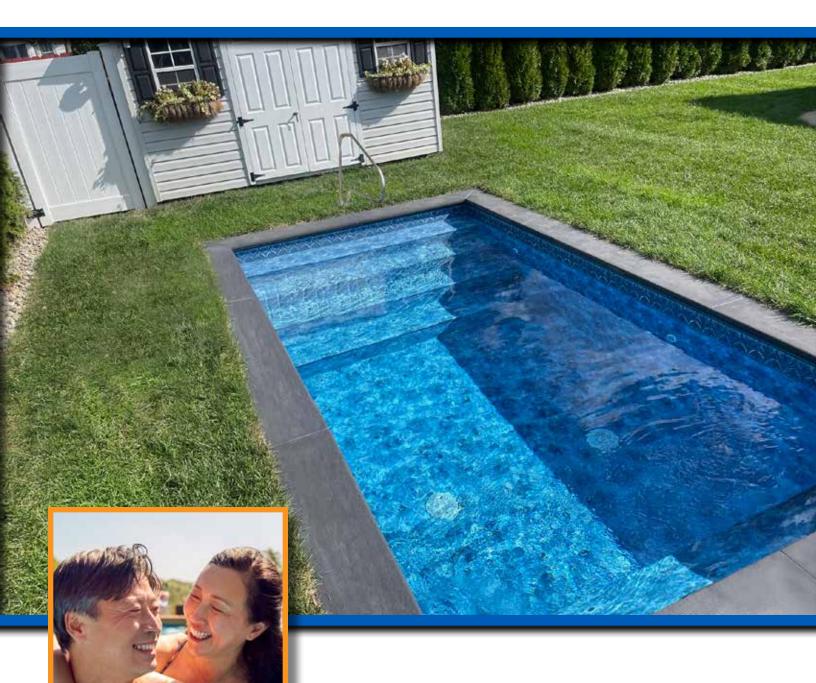

# The Perfect Little Option

To make your Persunal Pool even more "persunal" we offer two semi-inground options depending on your preference and landscape:

- Fully raised perimeter wall with a maximum height of 24"
- Partial raised perimeter wall with a maximum height of 24"