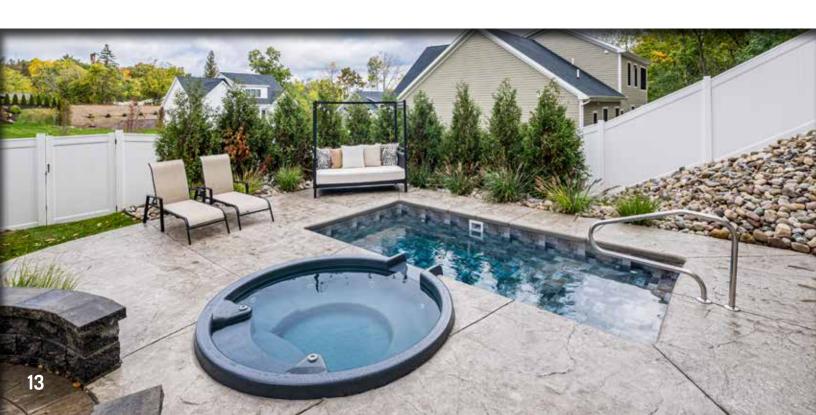

# The Perfect Little Addition

## We bring luxury right to your backyard with your own private spa day!

All of our Persunal Pool designs can incorporate a poolside or spillover spa. Available in either an 86" square or 92" round diameter and in colors of white, blue granite, or gray granite, Whitewave Spas™ are constructed of the strongest thermoplastic in the industry.

Safety and comfort are at the forefront of these spas with slip-resistant steps and foot wells, conveniently placed controls, and pre-plumbing for ease of installation. The flat collar accommodates a cantilever or stone deck that blends seamlessly with your poolscape. The hard work has all been taken care of so you can get to relaxing in a bubbly and serene paradise. Talk to your builder to determine which type of spa is right for you and your location.