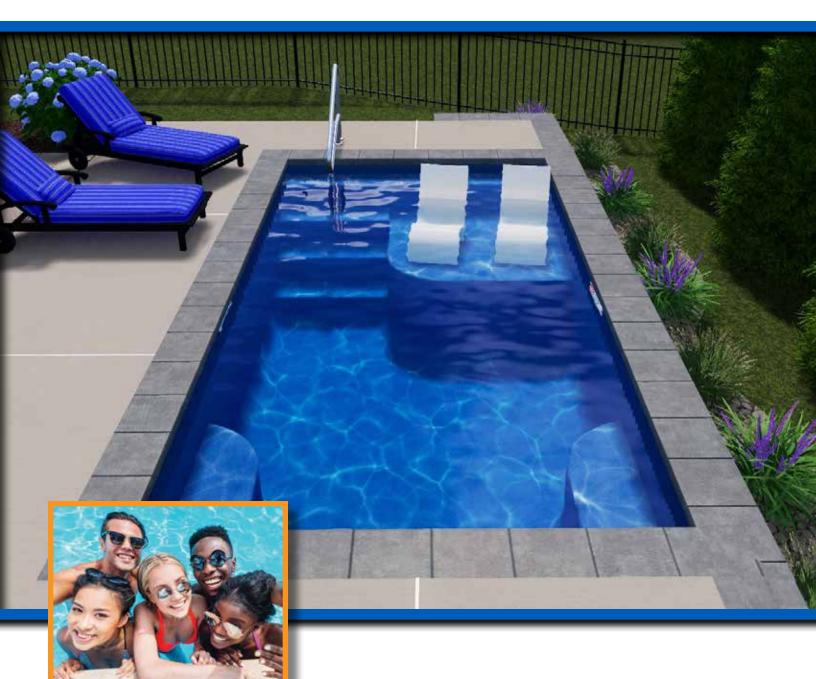

## The Lounger

Relax on the sundeck and catch some rays before taking a dip and cooling off in The Lounger!

#### **Available in 4 sizes:**

8' x 16'

10' x 20'

12' x 24'

14' x 28'

Features: Full-End Stair with Second Step Sundeck

All Persunal Pools<sup>™</sup> are Non-Diving Pools.