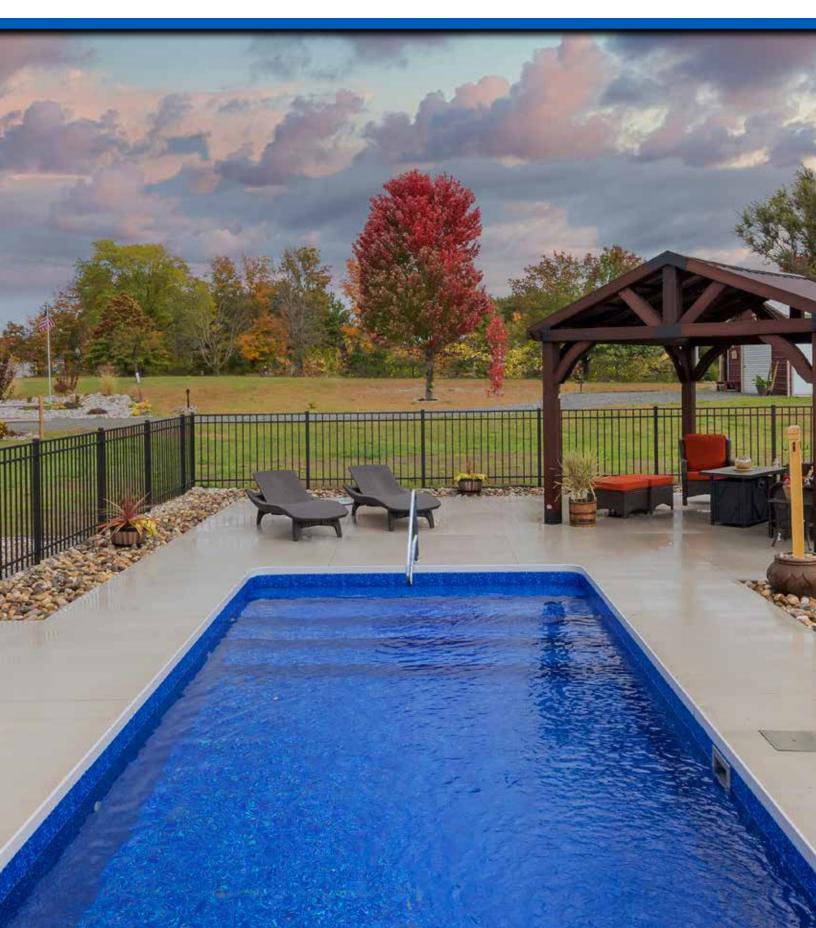

## The Recreational

If you are looking for a classic pool with plenty of room to move, float or play, The Recreational is for you!

#### **Available in 4 sizes:**

8' x 16'

10' x 20'

12' x 24'

14' x 28'

Features: Full-End Stair