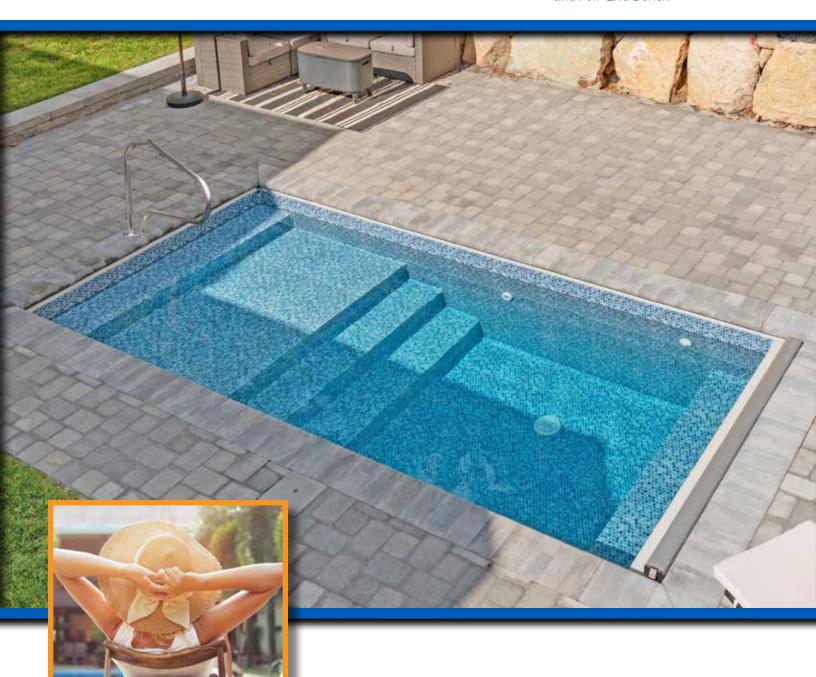

# The Lounger with Bench

Slow down and take a deep breath in The Lounger with Bench, including plenty of room to lounge or just float!

#### Available in 4 sizes:

8' x 16'

10' x 20'

12' x 24'

14' x 28'

**Features:** Full-End Stair with Second Step Sundeck and Full-End Bench

Length and width can be modified in 2' increments and treated as "special order."