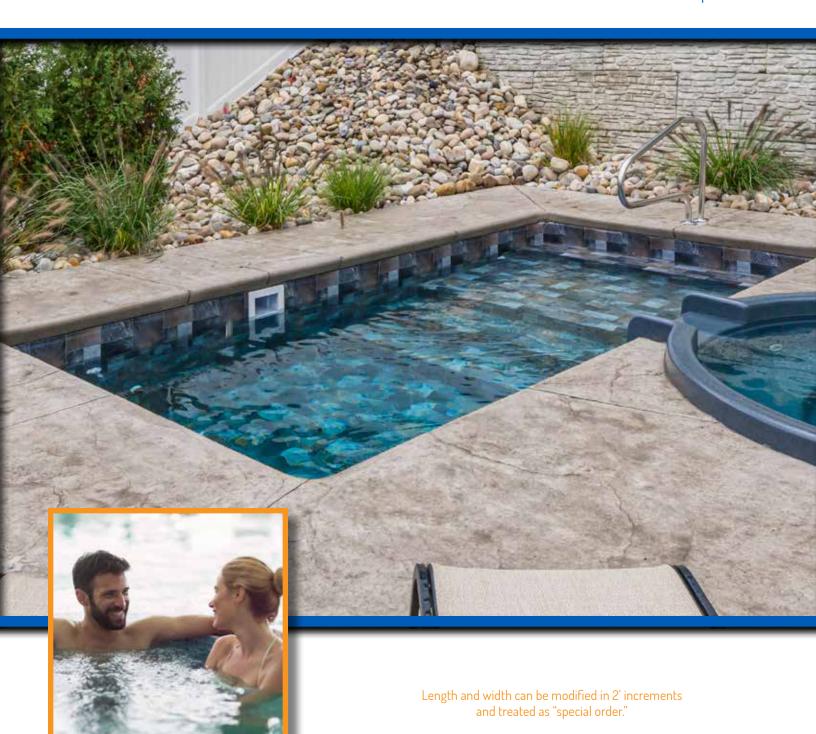

### The Recreational with Bench

If you want all the space, but with more sitting room to relax or chat, try The Recreational with deep-end bench.

#### Available in 4 sizes:

8' x 16'

10' x 20'

12' x 24'

14' x 28'

Features: Full-End Stair and Full-End Bench

Length and width can be modified in 2' increments and treated as "special order."

All Persunal Pools<sup>™</sup> are Non-Diving Pools.