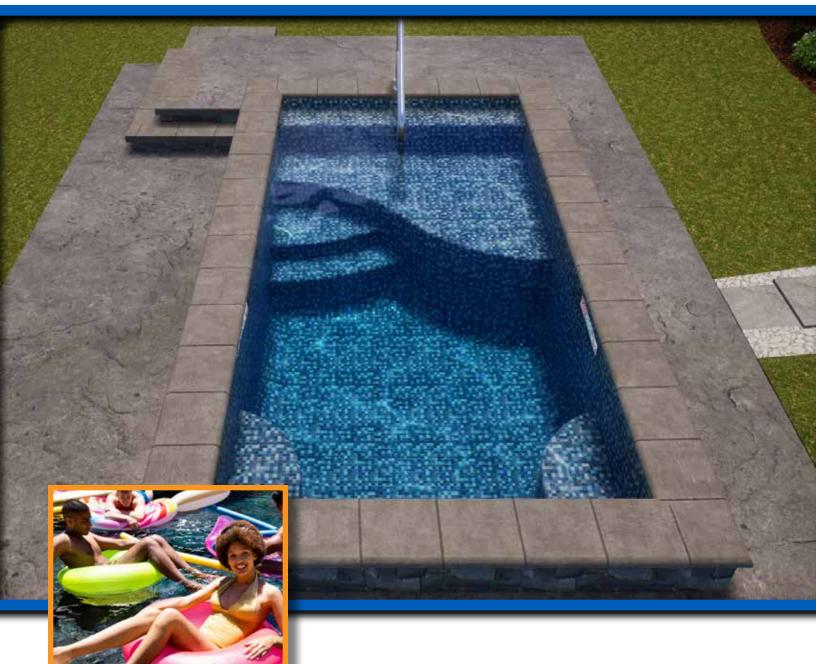

## The Recreational

If you are looking for a classic pool with plenty of room to move, float or play, The Recreational is for you!

#### **Available in 4 sizes:**

8' x 16'

10' x 20'

12' x 24'

14' x 28'

Features: Full-End Stair