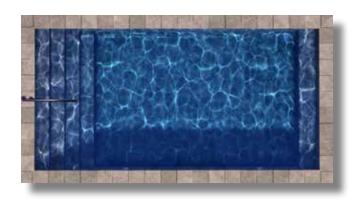

## The Lounger

Relax on the sundeck and catch some rays before taking a dip and cooling off in The Lounger!

#### **Available in 4 sizes:**

8' x 16'

10' x 20'

12' x 24'

14' x 28'

Features: Full-End Stair with Second Step Sundeck

All Persunal Pools<sup>™</sup> are Non-Diving Pools.