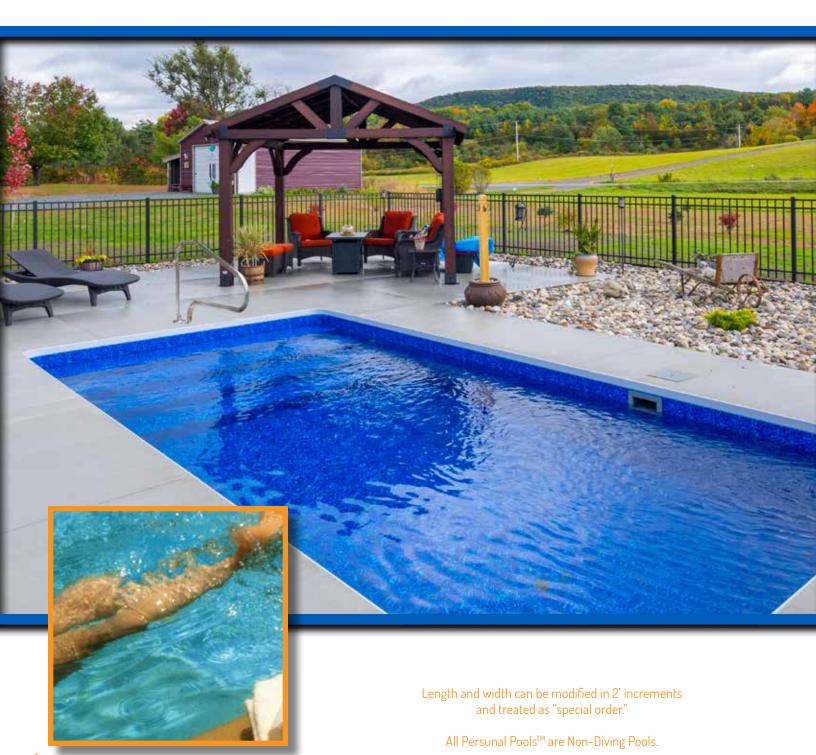

### The Recreational with Bench

If you want all the space, but with more sitting room to relax or chat, try The Recreational with deep-end bench.

#### Available in 4 sizes:

8' x 16'

10' x 20'

12' x 24'

14' x 28'

Features: Full-End Stair and Full-End Bench

Length and width can be modified in 2' increments and treated as "special order."

All Persunal Pools<sup>™</sup> are Non-Diving Pools.