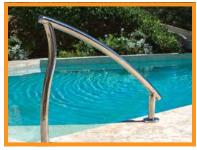

#### **Designer Hand Rails**

Form Follows Function – Consider stylish alternatives to traditional hand rails. It's the details that make all the difference!