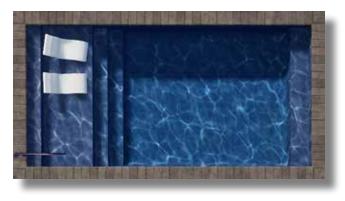

## The Lounger

Relax on the sundeck and catch some rays before taking a dip and cooling off in The Lounger!

#### **Available in 4 sizes:**

8' x 16'

10' x 20'

12' x 24'

14' x 28'

Features: Full-End Stair with Second Step Sundeck

All Persunal Pools<sup>™</sup> are Non-Diving Pools.