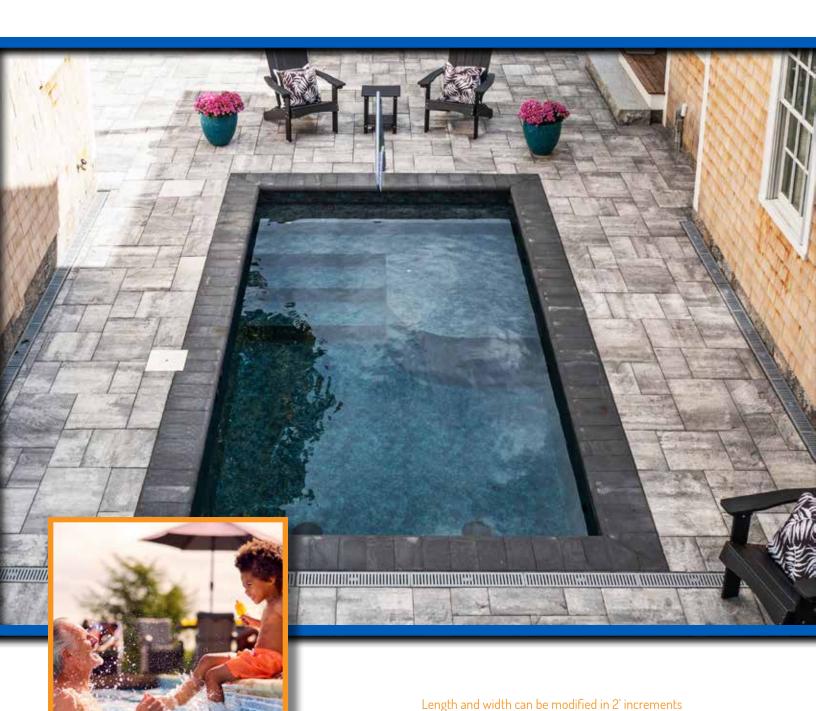

### The Recreational with Bench

If you want all the space, but with more sitting room to relax or chat, try The Recreational with deep-end bench.

#### Available in 4 sizes:

8' x 16'

10' x 20'

12' x 24'

14' x 28'

Features: Full-End Stair and Full-End Bench

Length and width can be modified in 2' increments and treated as "special order."

All Persunal Pools<sup>™</sup> are Non-Diving Pools.