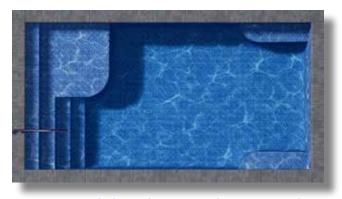

### The Entertainer

Sit, swim, play or relax... If you are the life of the party, The Entertainer is the perfect pool for your lifestyle!

#### Available in 4 sizes:

8' x 16'

10' x 20'

12' x 24'

14' x 28'

Features: Side by Side Stair and Tanning Ledge

and treated as "special order."