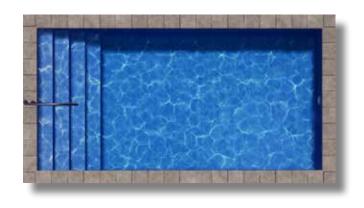

## The Recreational

If you are looking for a classic pool with plenty of room to move, float or play, The Recreational is for you!

#### **Available in 4 sizes:**

8' x 16'

10' x 20'

12' x 24'

14' x 28'

Features: Full-End Stair