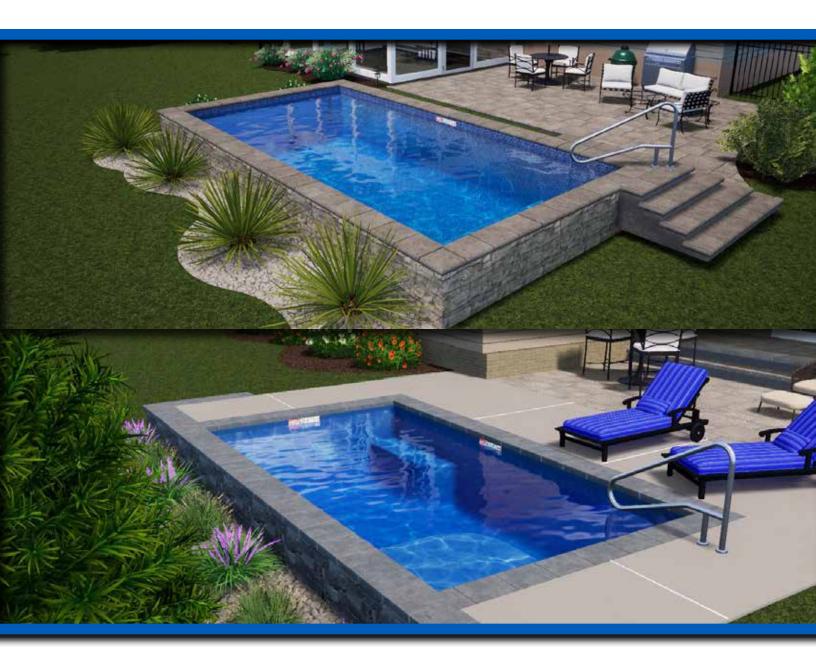

# The Perfect Little Option

To make your Persunal Pool even more "persunal" we offer two semi-inground options depending on your preference and landscape:

- Fully raised perimeter wall with a maximum height of 24"
- Partial raised perimeter wall with a maximum height of 24"